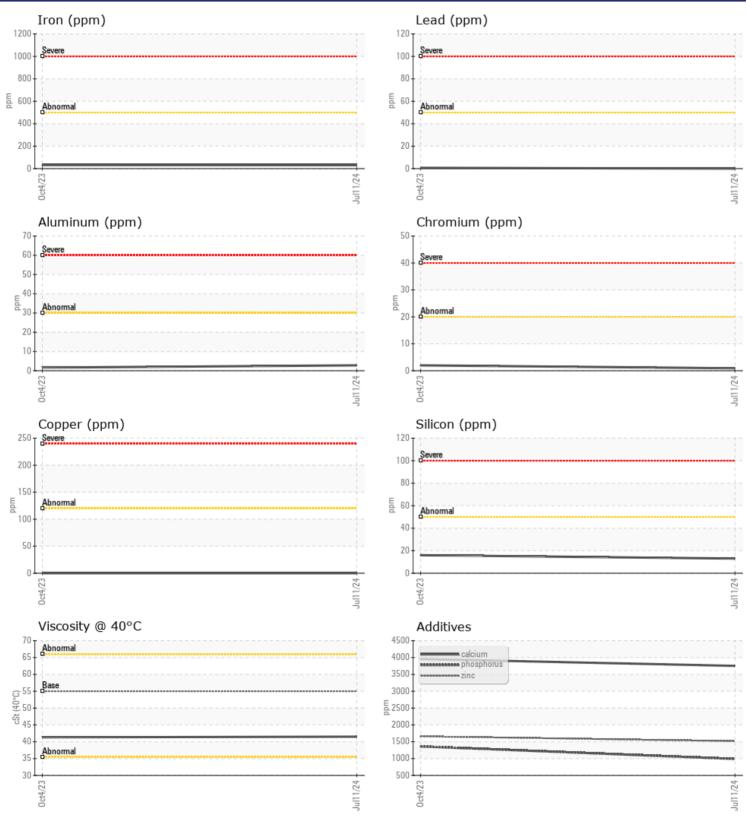

#### SAMPLE INFORMATION Sample Number VCP436669 VCP404331 Sample Date 11 Jul 2024 04 Oct 2023 2675 Machine Hours 1061 Oil Hours 0 1000 Oil Changed Changed Changed NORMAL NORMAL Sample Status **OIL CONDITION** Visc @ 40°C 41.3 cSt 41.5 CONTAMINATION Water % NEG NEG Silicon 13 16 ppm Sodium 0 🔲 3 ppm Potassium ppm 2 2 WEAR METALS Iron ppm 31 32 Copper ppm 0 0 Lead ppm 0 🔲 < 1 Tin ppm 0 <1 Aluminum 3 2 ppm Chromium □ <1 2 ppm Molybdenum 14 ppm 4 Nickel 0 □ < 1 ppm Titanium 0 0 ppm Silver 0 0 ppm Manganese ppm 2 7 Vanadium ppm 0 0 101

**ADDITIVES** Calcium ppm 3753 3956 Magnesium 13 17 ppm Zinc ppm 1517 1660 Phosphorus 989 1361 ppm Barium 0 0 ppm Boron 139 123 ppm

 Depot:
 VOLVO3387

 Unique No:
 11126994

 Signed:
 Wes Davis

 Report Date:
 17 Jul 2024

# **CONSTRUCTION EQUIPMENT**

GRAPHS

VOLVO

Contact/Location: MATT MITCHAM - VOLVO3387