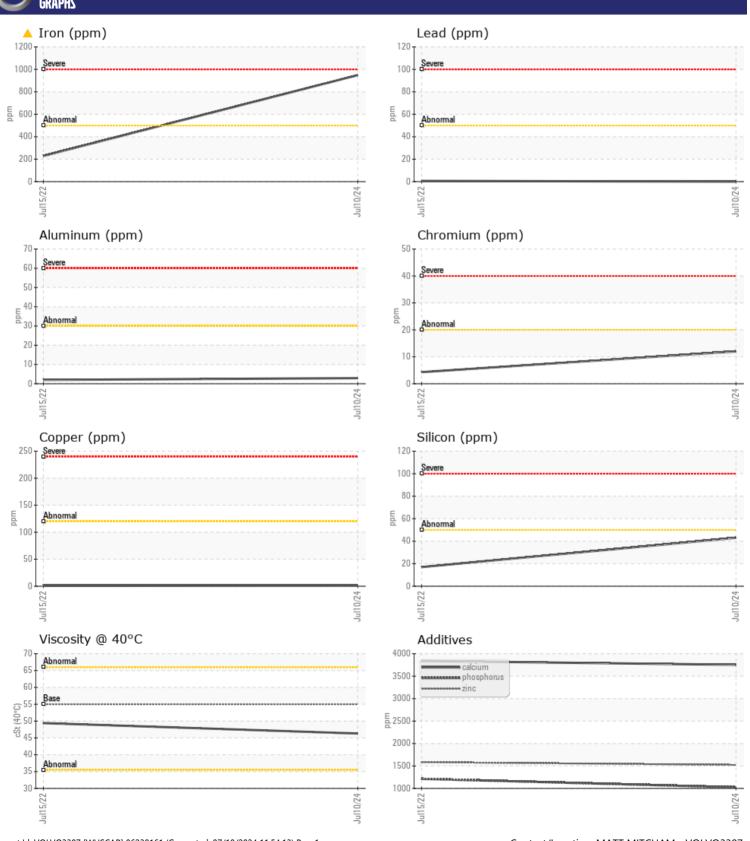

## CONSTRUCTION EQUIPMENT VOLVO L120H 632990 - FRONT AXLE

Sample No: VCP447894
Oil Type: VOLVO WB 102

Job No:

| SAMPL         | E INFORMATION |               |             |      |
|---------------|---------------|---------------|-------------|------|
| Sample Number | <del>.</del>  | VCP447894     | VCP375996   | <br> |
| Sample Date   |               | 10 Jul 2024   | 15 Jul 2022 | <br> |
| Machine Hours |               | 5174          | 1246        | <br> |
| Oil Hours     |               | 0             | 0           | <br> |
| Oil Changed   |               | Changed       | Changed     | <br> |
| Sample Status |               | ABNORMAL      | NORMAL      | <br> |
|               |               |               |             |      |
| VOLVO         | IDITION       |               |             |      |
| OIL CON       |               |               |             |      |
| Visc @ 40°C   | cSt           | <b>46.3</b>   | 49.4        | <br> |
|               |               |               |             |      |
| CUNTA         | MINATION      |               |             |      |
| _             |               | NEC           | NEC         |      |
| Water         | %             | NEG           | NEG         |      |
| Silicon       | ppm           | <b>43</b>     | <b>1</b> 7  | <br> |
| Sodium        | ppm           | <b>■</b> 0    | 5           | <br> |
| Potassium     | ppm           | <b>■</b> 3    | <b></b> <1  | <br> |
| VOLVO         |               |               |             |      |
| WEAR I        | METALS        |               |             |      |
| Iron          | ppm           | <u> </u>      | □229        | <br> |
| Copper        | ppm           | <b>2</b>      | <b>-</b> <1 | <br> |
| Lead          | ppm           | O             | <b></b>     | <br> |
| Tin           | ppm           | 0             | <b>-</b> <1 | <br> |
| Aluminum      | ppm           | <b>■3</b>     | <u></u> 2   | <br> |
| Chromium      | ppm           | <b>12</b>     | <b>1</b> 4  | <br> |
| Molybdenum    | ppm           | <u> </u>      | 6           | <br> |
| Nickel        | ppm           | <b>3</b>      | <b>-</b> <1 | <br> |
| Titanium      | ppm           | <1            | <1          | <br> |
| Silver        | ppm           | 0             | 0           | <br> |
| Manganese     | ppm           | <b>■20</b>    | 8           | <br> |
| Vanadium      | ppm           | 0             | 0           | <br> |
|               |               |               |             |      |
| ADDITI        | VES           |               |             |      |
| Calcium       | ppm           | 3753          | 3839        | <br> |
| Magnesium     | ppm           | ■ 17          | 21          | <br> |
| Zinc          | ppm           | <b>■ 1523</b> | 1585        | <br> |
| Phosphorus    | ppm           | 1025          | 1213        | <br> |
| Barium        | ppm           | <b>■</b> 0    | 0           | <br> |
| Boron         | ppm           | <b>136</b>    | 118         | <br> |
| DOTOTI        | PPIII         |               | 110         |      |

## Diagnosis

Oil and filter change at the time of sampling has been noted. No corrective action is recommended at this time. Resample at the next service interval to monitor. Gear wear is indicated. There is no indication of any contamination in the oil. The condition of the oil is acceptable for the time in service.