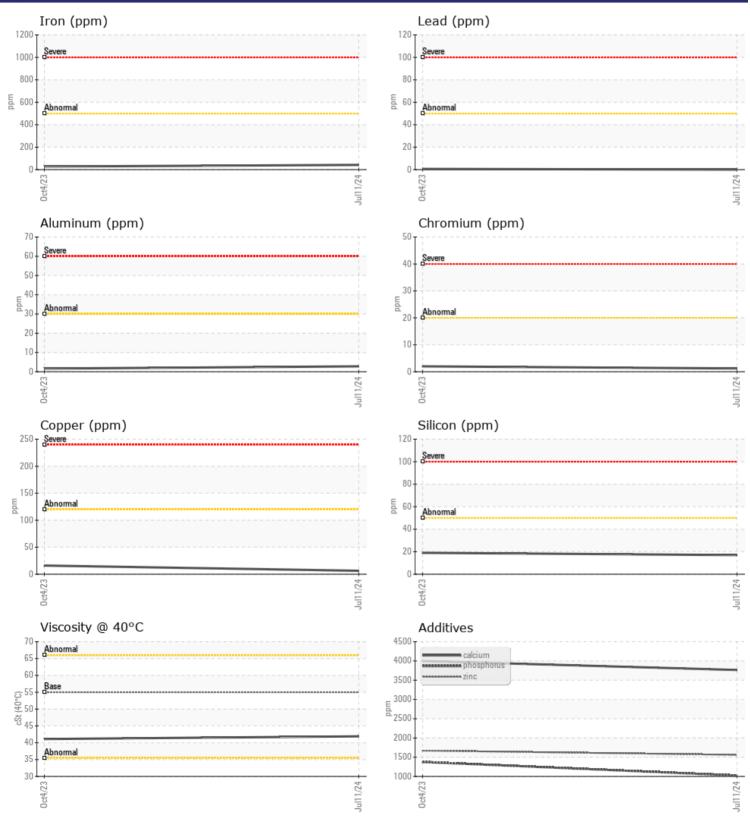

#### SAMPLE INFORMATION Sample Number VCP422861 VCP424777 Sample Date 11 Jul 2024 04 Oct 2023 2675 Machine Hours 1061 Oil Hours 0 1000 Oil Changed Changed Changed NORMAL NORMAL Sample Status **OIL CONDITION** Visc @ 40°C cSt 41.9 41.1 CONTAMINATION Water % NEG NEG 19 Silicon 17 ppm Sodium 0 🔲 3 ppm Potassium ppm 2 2 WEAR METALS Iron ppm 42 27 Copper ppm 6 16 Lead ppm 0 < 1 Tin ppm **||** <1 2 Aluminum 3 2 ppm Chromium 1 2 ppm Molybdenum ppm <1 1 Nickel 0 □ < 1 ppm Titanium 0 0 ppm Silver 0 0 ppm Manganese ppm 2 5

Vanadium

ppm

0

101 **ADDITIVES** 3999 Calcium ppm 3765 Magnesium 14 19 ppm Zinc ppm 1560 1670 Phosphorus 1023 1375 ppm Barium 0 0 ppm Boron 138 125 ppm

0

# **CONSTRUCTION EQUIPMENT**

GRAPHS

VOLVO

Contact/Location: MATT MITCHAM - VOLVO3387