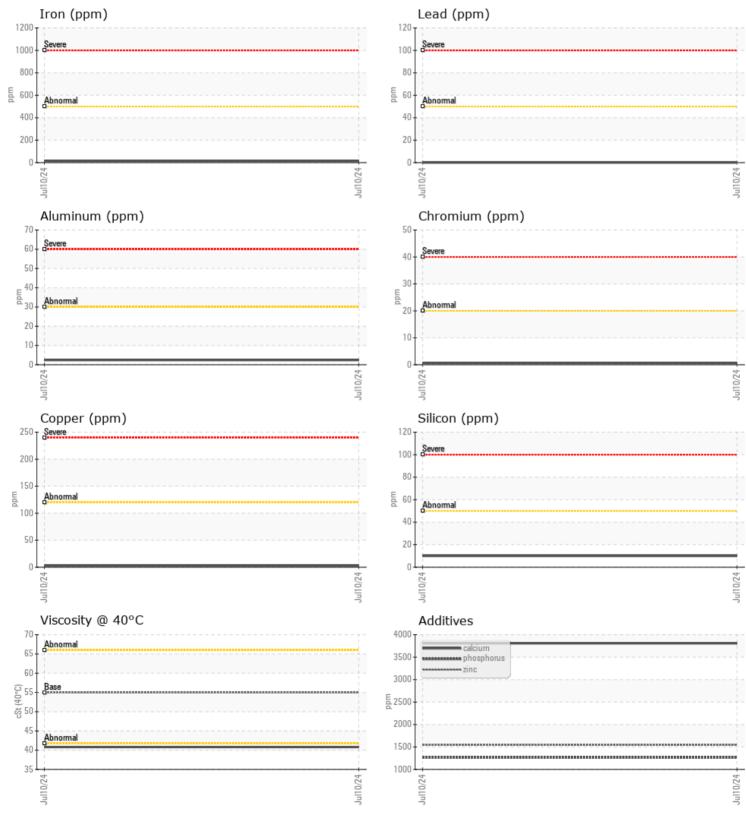

## **CONSTRUCTION EQUIPMENT** 2959 VOLVO L 150H 7315 - REAR AXLE

Sample No: VCP452539 **Oil Type:** MOBIL MOBILFLUID 424 Job No: 2959

ppm

|               | INFORMATION |             |      |
|---------------|-------------|-------------|------|
| Sample Number |             | VCP452539   | <br> |
| Sample Date   |             | 10 Jul 2024 | <br> |
| Machine Hours |             | 470         | <br> |
| Oil Hours     |             | 462         | <br> |
| Oil Changed   |             | Not Changd  | <br> |
| Sample Status |             | ABNORMAL    | <br> |
|               |             |             |      |
| OIL CON       | DITION      |             |      |
| Visc @ 40°C   | cSt         | <b>40.8</b> | <br> |
|               |             |             |      |
| CONTAN        | MINATION    |             |      |
| Water         | %           | NEG         | <br> |
| Silicon       | ppm         | <b>1</b> 0  | <br> |
| Sodium        | ppm         | 0           | <br> |
|               |             |             |      |

| WEAR N     | AFTAI S |            |      |  |
|------------|---------|------------|------|--|
| -          |         |            |      |  |
| Iron       | ppm     | <b>1</b> 4 | <br> |  |
| Copper     | ppm     | 2          | <br> |  |
| Lead       | ppm     | 0          | <br> |  |
| Tin        | ppm     | 0          | <br> |  |
| Aluminum   | ppm     | 2          | <br> |  |
| Chromium   | ppm     |            | <br> |  |
| Molybdenum | ppm     | 2          | <br> |  |
| Nickel     | ppm     | 0          | <br> |  |
| Titanium   | ppm     | <1         | <br> |  |
| Silver     | ppm     | 0          | <br> |  |
| Manganese  | ppm     | 2          | <br> |  |
| Vanadium   | ppm     | 0          | <br> |  |
|            |         |            |      |  |

Potassium

|            | VE2 |             |      |  |
|------------|-----|-------------|------|--|
| Calcium    | ppm | 3808        | <br> |  |
| Magnesium  | ppm | 9           | <br> |  |
| Zinc       | ppm | <b>1544</b> | <br> |  |
| Phosphorus | ppm | <b>1262</b> | <br> |  |
| Barium     | ppm | 0           | <br> |  |
| Boron      | ppm | <b>133</b>  | <br> |  |

## **CONSTRUCTION EQUIPMENT**

GRAPHS

VOLVO

Report Id: SCHGRE [WUSCAR] 06238169 (Generated: 07/18/2024 12:15:01) Rev: 1

Contact/Location: SCOTT ARMSTRONG - SCHGRE