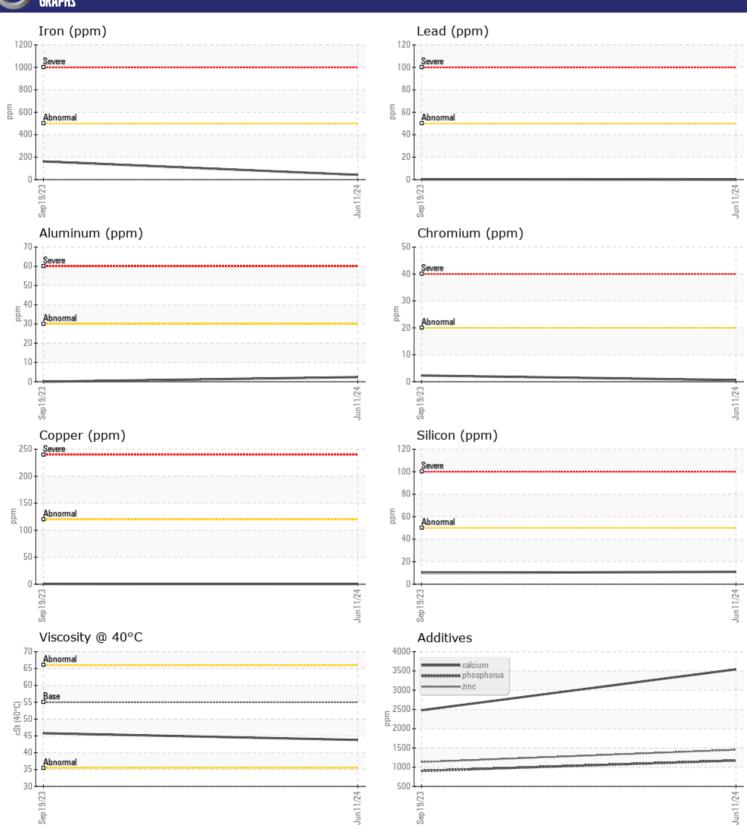

CONSTRUCTION EQUIPMENT
728856 ATLAS ORGANIC VOLVO L120H 632574 - REAR AXLE

Sample No: VCP451468 Oil Type: VOLVO WB 102

Job No: 728856 ATLAS ORGANIC

| VOLVO         |                      |               |              |      |
|---------------|----------------------|---------------|--------------|------|
| SAMPLI        | <b>E INFORMATION</b> |               |              |      |
| Sample Number | -                    | VCP451468     | VCP414730    | <br> |
| Sample Date   |                      | 11 Jun 2024   | 19 Sep 2023  | <br> |
| Machine Hours |                      | 9732          | 8606         | <br> |
| Oil Hours     |                      | 1500          | 4000         | <br> |
| Oil Changed   |                      | Not Changd    | Changed      | <br> |
| Sample Status |                      | NORMAL        | NORMAL       | <br> |
|               |                      |               |              |      |
| OIL CON       | IDITION              |               |              |      |
| Visc @ 40°C   | cSt                  | <b>43.8</b>   | <u></u> 45.8 | <br> |
| Visc @ 40 C   | CSt                  | <b>43.0</b>   | <u> </u>     | <br> |
| VOLVO         |                      |               |              |      |
| CONTAI        | MINATION             |               |              |      |
| Water         | %                    | NEG           | NEG          | <br> |
| Silicon       | ppm                  | <b>11</b>     | <b>1</b> 0   | <br> |
| Sodium        | ppm                  | ■0            | <b>0</b>     | <br> |
| Potassium     | ppm                  | <b>2</b>      | <b>1</b>     | <br> |
|               |                      |               |              |      |
| WEAR          | METALC               |               |              |      |
| WEAKI         | AC L ML7             |               |              |      |
| ron           | ppm                  | <b>42</b>     | □162         | <br> |
| Copper        | ppm                  | <b>■</b> <1   | <b>-</b> <1  | <br> |
| Lead          | ppm                  | ■0            | <b>-</b> <1  | <br> |
| Tin           | ppm                  | <b>■</b> 0    | <b>0</b>     | <br> |
| Aluminum      | ppm                  | ■2            | □ 0          | <br> |
| Chromium      | ppm                  | <b>■&lt;1</b> | 2            | <br> |
| Molybdenum    | ppm                  | ■3            | <b>2</b>     | <br> |
| Nickel        | ppm                  | <b>■</b> <1   | <b>1</b>     | <br> |
| Titanium      | ppm                  | <1            | 0            | <br> |
| Silver        | ppm                  | 0             | 0            | <br> |
| Manganese     | ppm                  | <b>□</b> <1   | <b>4</b>     | <br> |
| Vanadium      | ppm                  | 0             | 0            | <br> |
|               |                      |               |              |      |
| ADDITIV       | VES                  |               |              |      |
| Calcium       | ppm                  | <b>3543</b>   | <b>2480</b>  | <br> |
| Magnesium     | ppm                  | <b>47</b>     | 8            | <br> |
|               | PPIII                |               |              |      |

## Diagnosis

Resample at the next service interval to monitor.All component wear rates are normal. There is no indication of any contamination in the oil. The condition of the oil is acceptable for the time in service.