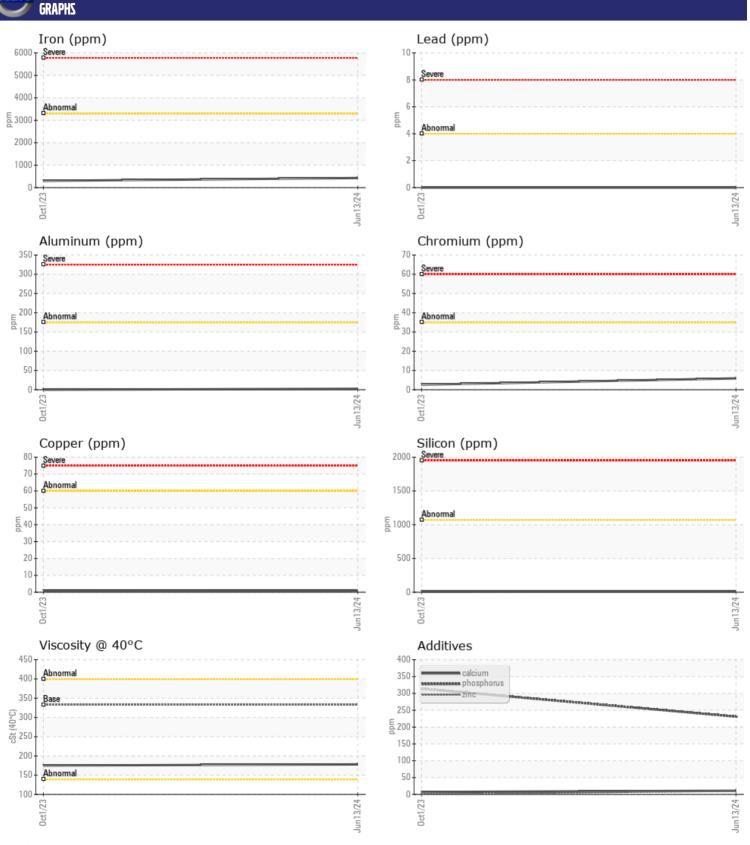

Sample No: VCP45147

Oil Type: VOLVO PREMIUM GEAR OIL 85W-140 GL-5

**Job No:** 717679 MOSAIC

| SAMPLE        | INFORMATION      |               |             |      |
|---------------|------------------|---------------|-------------|------|
| Sample Number |                  | VCP45147      | VCP396403   | <br> |
| Sample Date   |                  | 13 Jun 2024   | 01 Oct 2023 | <br> |
| Machine Hours |                  | 1197          | 402         | <br> |
| Oil Hours     |                  | 1197          | 402         | <br> |
| Oil Changed   |                  | Changed       | Not Changd  | <br> |
| Sample Status |                  | NORMAL        | ABNORMAL    |      |
| Sample Status |                  | NORIVIAL      | ADINORIVIAL | <br> |
| VOLVO         |                  |               |             |      |
| OIL CON       | DITION           |               |             |      |
| Visc @ 40°C   | cSt              | <b>178</b>    | <b>175</b>  | <br> |
|               |                  | _             | _           |      |
| VOLVO         | ania Tioni       |               |             |      |
| LUNIAN        | MINATION         |               |             |      |
| Water         | %                | NEG           | NEG         | <br> |
| Silicon       | ppm              | <b>10</b>     | ■8          | <br> |
| Sodium        | ppm              | <b>■&lt;1</b> | <b>2</b>    | <br> |
| Potassium     | ppm              | <b>■</b> 3    | <b>-</b> <1 | <br> |
|               |                  |               |             |      |
| WEAR N        | AETALC           |               |             |      |
| _             | JE I WEZ         |               |             |      |
| Iron          | ppm              | <b>428</b>    | ■301        | <br> |
| Copper        | ppm              | <b>■&lt;1</b> | <b>-</b> <1 | <br> |
| Lead          | ppm              | ■0            | <b>0</b>    | <br> |
| Tin           | ppm              | <b>■</b> 0    | <b>0</b>    | <br> |
| Aluminum      | ppm              | <b>2</b>      | <b>0</b>    | <br> |
| Chromium      | ppm              | <b>6</b>      | <b>3</b>    | <br> |
| Molybdenum    | ppm              | <b>■&lt;1</b> | <b>0</b>    | <br> |
| Nickel        | ppm              | <b>-&lt;1</b> | 0           | <br> |
| Titanium      | ppm              | <b>■&lt;1</b> | <b>0</b>    | <br> |
| Silver        | ppm              | <b>■</b> 0    | 0           | <br> |
| Manganese     | ppm              | <b>5</b>      | <b>4</b>    | <br> |
| Vanadium      | ppm              | 0             | 0           | <br> |
|               |                  |               |             |      |
| ADDITIV       | IES              |               |             |      |
| _             | ( <del>1</del> ) |               |             |      |
| Calcium       | ppm              | <b>11</b>     | <b>7</b>    | <br> |
| Magnesium     | ppm              | <b>2</b>      | <b>-</b> <1 | <br> |
| Zinc          | ppm              | <b>10</b>     | <b>-</b> <1 | <br> |
| Phosphorus    | ppm              | <b>231</b>    | ■314        | <br> |
| Barium        | ppm              | <b>0</b>      | <b>0</b>    | <br> |
| Boron         | ppm              | <b>5</b>      | 0           | <br> |
|               |                  |               |             |      |

## Diagnosis

Resample at the next service interval to monitor. All component wear rates are normal. There is no indication of any contamination in the oil. The condition of the oil is acceptable for the time in service.