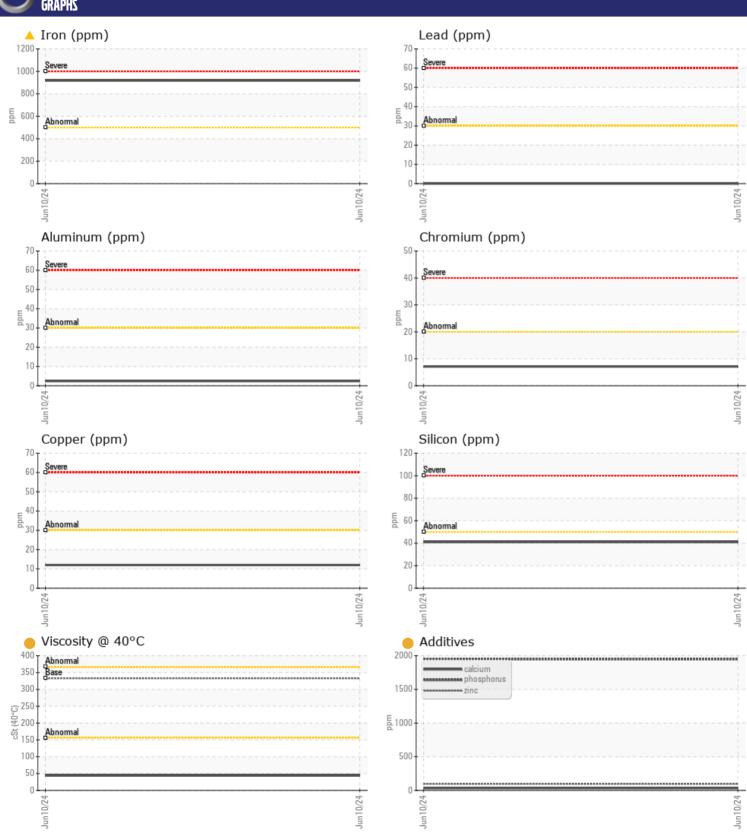

## **CONSTRUCTION EQUIPMENT**578360 T AND K VOLVO A45G 352823 - DROP BOX

Sample No: VCP443945

Oil Type: VOLVO PREMIUM GEAR OIL 85W-140 GL-5

**Job No:** 578360 T AND K

| VOLVO         |             |             |  |  |  |
|---------------|-------------|-------------|--|--|--|
| SAMPLE        | INFORMATION |             |  |  |  |
| Sample Number | -           | VCP443945   |  |  |  |
| Sample Date   |             | 10 Jun 2024 |  |  |  |
| Machine Hours |             | 4183        |  |  |  |
| Oil Hours     |             | 4000        |  |  |  |
| Oil Changed   |             | Not Changd  |  |  |  |
| Sample Status |             | ABNORMAL    |  |  |  |
|               |             |             |  |  |  |
| OIL CONDITION |             |             |  |  |  |
| Visc @ 40°C   | cSt         | <b>44.0</b> |  |  |  |
|               |             |             |  |  |  |
| CONTAMINATION |             |             |  |  |  |
|               |             |             |  |  |  |
| Water         | %           | NEG         |  |  |  |
| Silicon       | ppm         | <b>41</b>   |  |  |  |
| Sodium        | ppm         | <b>■7</b>   |  |  |  |
| Potassium     | ppm         | ■3          |  |  |  |
| VOLVO         |             |             |  |  |  |
| WEAR M        | IETALS      |             |  |  |  |
| Iron          | ppm         | <u> </u>    |  |  |  |
| Copper        | ppm         | <b>12</b>   |  |  |  |
| Lead          | ppm         | <b>■</b> 0  |  |  |  |
| Tin           | ppm         | ■0          |  |  |  |
| Aluminum      | ppm         | ■2          |  |  |  |
| Chromium      | ppm         | <b>■</b> 7  |  |  |  |
| Molybdenum    | ppm         | <b>17</b>   |  |  |  |
| Nickel        | ppm         | <b>6</b>    |  |  |  |
| Titanium      | ppm         | <1          |  |  |  |
| Silver        | ppm         | 0           |  |  |  |
| Manganese     | ppm         | <b>11</b>   |  |  |  |
| Vanadium      | ppm         | 0           |  |  |  |
| VOLVO         |             |             |  |  |  |
| ADDITION      |             |             |  |  |  |
| Calcium       | ppm         | ■33         |  |  |  |
| Magnesium     | ppm         | <b>■</b> 3  |  |  |  |
| Zinc          | ppm         | <b>96</b>   |  |  |  |
| Phosphorus    | ppm         | <b>1950</b> |  |  |  |
| Barium        | ppm         | <b>0</b>    |  |  |  |
| Boron         | ppm         | <b>47</b>   |  |  |  |
|               |             |             |  |  |  |

## Diagnosis

No corrective action is recommended at this time. Resample at the next service interval to monitor. Gear wear is indicated. There is no indication of any contamination in the oil. The oil viscosity is lower than normal. This plus the additive levels indicates the addition of a different brand, or type of oil. Confirm oil type.