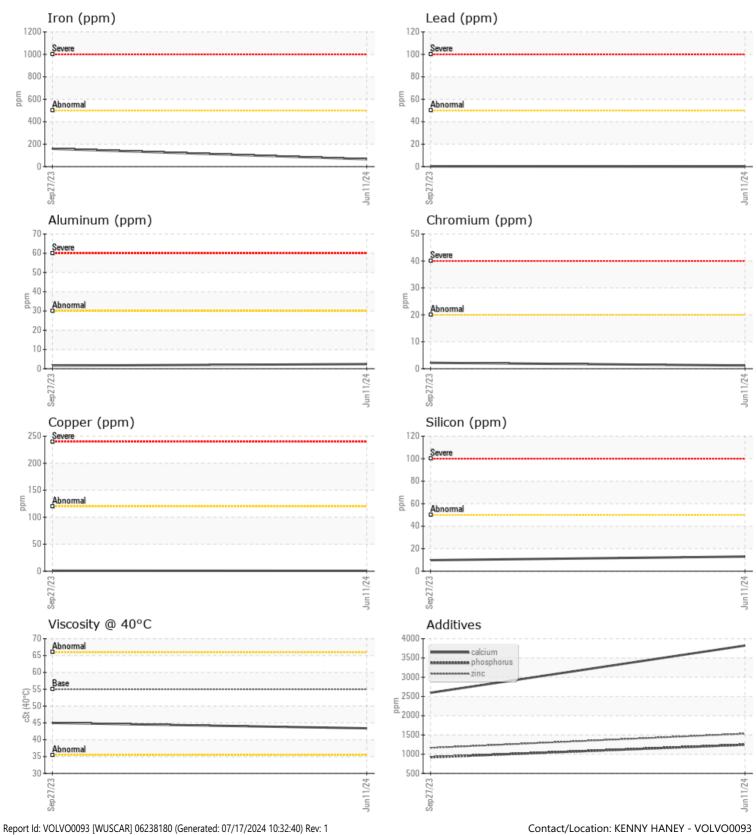

CONSTRUCTION EQUIPMENT 728858 ATLAS ORGANIC VOLVO L120H 632572 - FRONT AXLE

 Sample No:
 VCP445595

 Oil Type:
 VOLVO WB 102

 Job No:
 728858 ATLAS ORGANIC

VOLVO

| SAMPLE        | INFORMATION |              |             | <br> |
|---------------|-------------|--------------|-------------|------|
| Sample Number |             | VCP445595    | VCP424419   | <br> |
| Sample Date   |             | 11 Jun 2024  | 27 Sep 2023 | <br> |
| Machine Hours |             | 11039        | 9971        | <br> |
| Oil Hours     |             | 1500         | 4000        | <br> |
| Oil Changed   |             | Not Changd   | Changed     | <br> |
| Sample Status |             | NORMAL       | NORMAL      | <br> |
| OIL CON       | NITION      |              |             |      |
| Visc @ 40°C   | cSt         | 43.4         | □45.0       | <br> |
| CONTAM        | MINATION    |              |             |      |
| Water         | %           | NEG          | NEG         | <br> |
| Silicon       | ppm         | <b>1</b> 3   | 10          | <br> |
| Sodium        | ppm         | 0            | 0           | <br> |
| Potassium     | ppm         | 2            | 2           | <br> |
|               |             |              |             |      |
| WEAR N        | IETALS      |              |             |      |
| Iron          | ppm         | 66           | 159         | <br> |
| Copper        | ppm         | <b>□</b> <1  | <b></b> <1  | <br> |
| Lead          | ppm         | 0            | <b></b> <1  | <br> |
| Tin           | ppm         | 0            | 0           | <br> |
| Aluminum      | ppm         | 2            | 2           | <br> |
| Chromium      | ppm         | <b>1</b>     | 2           | <br> |
| Molybdenum    | ppm         | □1           | 2           | <br> |
| Nickel        | ppm         | <b>  </b> <1 | <1          | <br> |
| Titanium      | ppm         | <1           | 0           | <br> |
| Silver        | ppm         | 0            | 0           | <br> |
| Manganese     | ppm         | ∎1           | 3           | <br> |
| Vanadium      | ppm         | 0            | 0           | <br> |

## Diagnosis

Resample at the next service interval to monitor.All component wear rates are normal. There is no indication of any contamination in the oil. The condition of the oil is acceptable for the time in service.

| Calcium    | ppm | 3822        | 2596 |  |  |  |  |  |
|------------|-----|-------------|------|--|--|--|--|--|
| Magnesium  | ppm | 21          | 10   |  |  |  |  |  |
| Zinc       | ppm | 1533        | 1163 |  |  |  |  |  |
| Phosphorus | ppm | <b>1246</b> | 920  |  |  |  |  |  |
| Barium     | ppm | 0           | 0    |  |  |  |  |  |
| Boron      | ppm | 133         | 41   |  |  |  |  |  |

## **CONSTRUCTION EQUIPMENT**

GRAPHS

VOLVO

\_\_\_\_\_