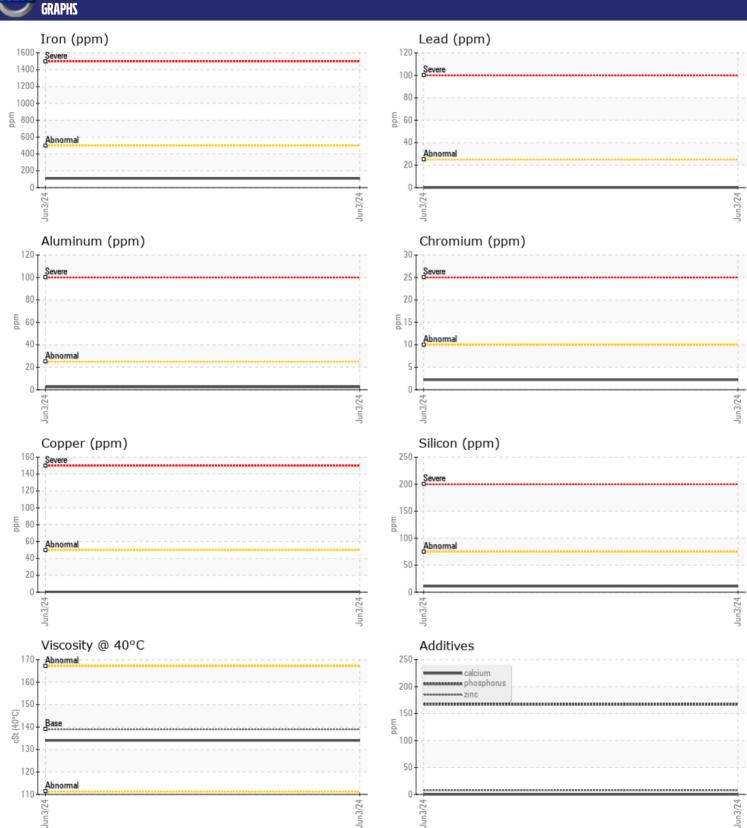

Sample No: VCP439656

Oil Type: VOLVO PREMIUM GEAR OIL 80W-90 GL-5

**Job No:** 717830 HERC RENTALS

| SAMPLE        | INFORMATIO | N             |   |      |
|---------------|------------|---------------|---|------|
| Sample Number |            | VCP439656     |   | <br> |
| Sample Date   |            | 03 Jun 2024   |   | <br> |
| Machine Hours |            | 748           |   | <br> |
| Oil Hours     |            | 748           |   | <br> |
| Oil Changed   |            | Changed       |   | <br> |
| Sample Status |            | NORMAL        |   | <br> |
|               |            |               |   |      |
| OIL CON       | DITION     |               |   |      |
|               |            | ·             | _ |      |
| Visc @ 40°C   | cSt        | <b>134</b>    |   | <br> |
| VOLVO         |            |               |   |      |
| CONTAM        | MINATION   |               |   |      |
| Water         | %          | NEG           |   | <br> |
| Silicon       | ppm        | ■11           |   | <br> |
| Sodium        | ppm        | <b>=</b> <1   |   | <br> |
| Potassium     | ppm        | <b>2</b>      |   | <br> |
| Otassiaiii    | PPIII      |               |   |      |
| VOLVO         |            |               |   |      |
| WEAR M        | IETALS     |               |   |      |
| Iron          | ppm        | <b>109</b>    |   | <br> |
| Copper        | ppm        | <b>■&lt;1</b> |   | <br> |
| Lead          | ppm        | ■0            |   | <br> |
| Tin           | ppm        | <b>■7</b>     |   | <br> |
| Aluminum      | ppm        | ■2            |   | <br> |
| Chromium      | ppm        | <b>■</b> 2    |   | <br> |
| Molybdenum    | ppm        | <b>■</b> <1   |   | <br> |
| Nickel        | ppm        | <b>■</b> <1   |   | <br> |
| Titanium      | ppm        | <1            |   | <br> |
| Silver        | ppm        | 0             |   | <br> |
| Manganese     | ppm        | <b>1</b>      |   | <br> |
| Vanadium      | ppm        | 0             |   | <br> |
| VOLVO         |            |               |   |      |
| ADDITIV       | ES         |               |   |      |
| Calcium       | ppm        | <b>0</b>      |   | <br> |
| Magnesium     | ppm        | <b>■</b> <1   |   | <br> |
| Zinc          | ppm        | <b>8</b>      |   | <br> |
| Phosphorus    | ppm        | <b>■</b> 167  |   | <br> |
| Barium        | ppm        | <b>0</b>      |   | <br> |
| Boron         | ppm        | <b>5</b>      |   | <br> |
| 20.011        | PPIII      |               |   |      |

## Diagnosis

Resample at the next service interval to monitor. All component wear rates are normal. There is no indication of any contamination in the oil. The condition of the oil is acceptable for the time in service.