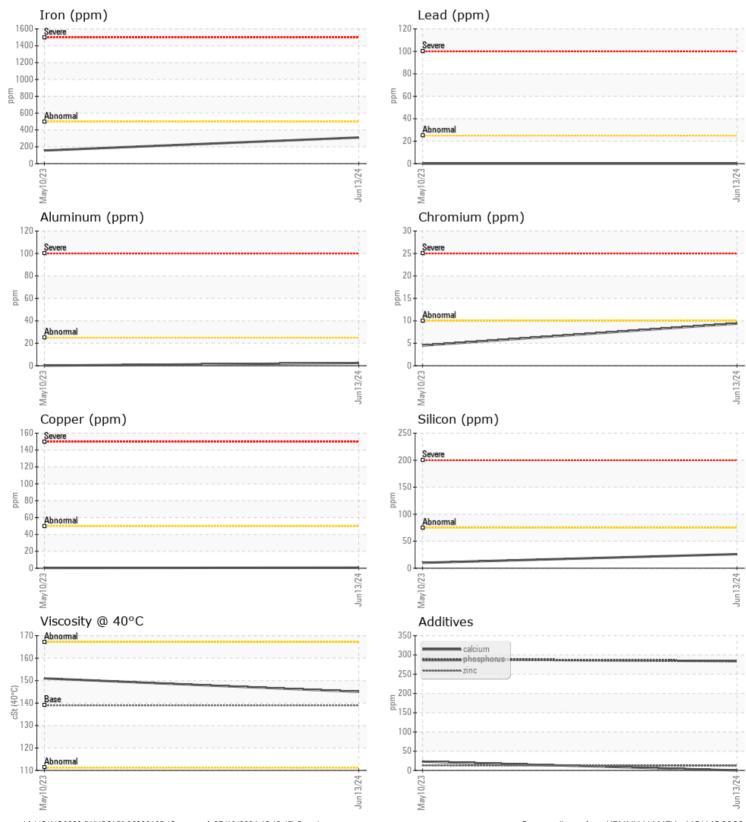

## SAMPLE INFORMATION

VOLVO

| Sample Number |         | VCP445602    | VCP408641   | <br> |
|---------------|---------|--------------|-------------|------|
| Sample Date   |         | 13 Jun 2024  | 10 May 2023 | <br> |
| Machine Hours |         | 1033         | 496         | <br> |
| Oil Hours     |         | 500          | 0           | <br> |
| Oil Changed   |         | Changed      | Not Changd  | <br> |
| Sample Status |         | NORMAL       | NORMAL      | <br> |
|               |         |              |             |      |
| OIL COND      | ITION   |              |             |      |
| Visc @ 40°C   | cSt     | 145          | 151         | <br> |
|               |         |              |             |      |
| CONTAM        | ΙΝΛΤΙΩΝ |              |             |      |
|               |         |              |             |      |
| Water         | %       | NEG          | NEG         | <br> |
| Silicon       | ppm     | 26           | 10          | <br> |
| Sodium        | ppm     | <b>1</b>     | 2           | <br> |
| Potassium     | ppm     | 3            | 2           | <br> |
| VOLVO         |         |              |             |      |
| WEAR M        | ETALS   |              |             |      |
| Iron          | ppm     | 310          | 156         | <br> |
| Copper        | ppm     | <b>  </b> <1 | <1          | <br> |
| Lead          | ppm     | 0            | 0           | <br> |
| Tin           | ppm     | 0            | 0           | <br> |
| Aluminum      | ppm     | 2            | < 1         | <br> |
| Chromium      | ppm     | <b>9</b>     | 4           | <br> |
| Molybdenum    | ppm     | <b>  </b> <1 | <b></b> < 1 | <br> |
| Nickel        | ppm     | <b>■</b> <1  | <1          | <br> |
| Titanium      | ppm     | <1           | 0           | <br> |
| Silver        | ppm     | 0            | 0           | <br> |
| Manganese     | ppm     | 5            | 4           | <br> |
| Vanadium      | ppm     | <1           | 0           | <br> |
|               |         |              |             |      |
|               | FC      |              |             | <br> |
|               |         |              |             |      |

### Diagnosis

Resample at the next service interval to monitor.All component wear rates are normal. There is no indication of any contamination in the oil. The condition of the oil is acceptable for the time in service.