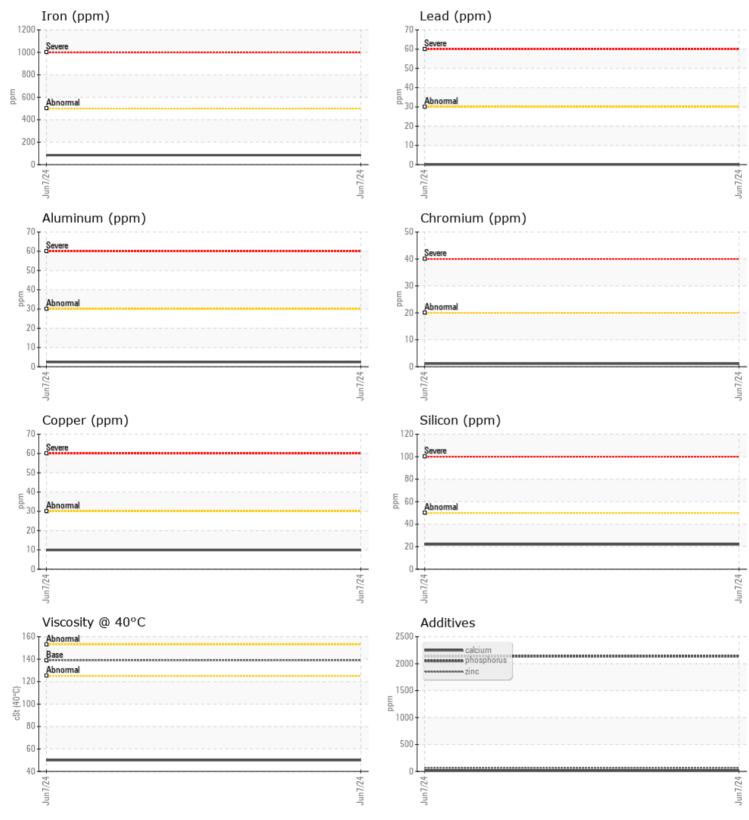

## SAMPLE INFORMATION VCP443565 Sample Number Sample Date 07 Jun 2024 Machine Hours 967 Oil Hours 967 Oil Changed Not Changd ABNORMAL Sample Status **OIL CONDITION** Visc @ 40°C cSt 50.0 CONTAMINATION Water % NEG Silicon 22 ppm Sodium **4** ppm Potassium ppm **4** WEAR METALS 84 Iron ppm Copper ppm 10 Lead ppm 0 🔲 Tin ppm 0 🔲 Aluminum ppm 2 Chromium 1 ppm Molybdenum ppm 6 Nickel ■ <1 ppm Titanium ppm <1 Silver 0 ppm Manganese ppm 2 Vanadium ppm 0 01 **ADDITIVES** Calcium ppm 18 2 Magnesium ppm 63 Zinc ppm