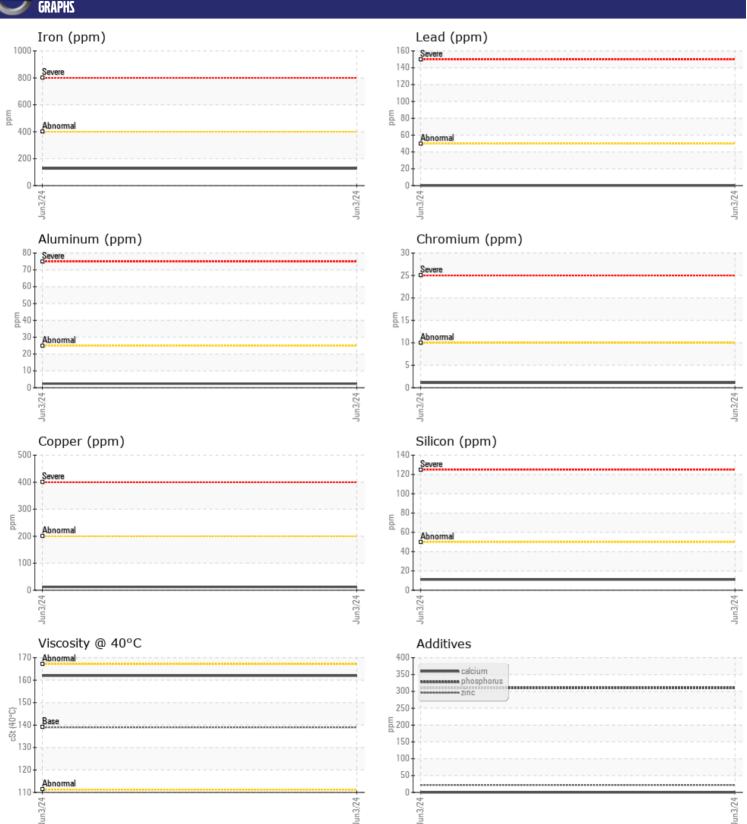

Sample No: VCP443513

Oil Type: VOLVO PREMIUM GEAR OIL 80W-90 GL-5

**Job No:** 717830 HERC RENTALS

| SAMPLE        | INFORMATION | N           |      |  |
|---------------|-------------|-------------|------|--|
| Sample Number |             | VCP443513   | <br> |  |
| Sample Date   |             | 03 Jun 2024 | <br> |  |
| Machine Hours |             | 748         | <br> |  |
| Oil Hours     |             | 748         | <br> |  |
| Oil Changed   |             | Changed     | <br> |  |
| Sample Status |             | NORMAL      | <br> |  |
|               |             |             |      |  |
| VOLVO         | DITION      |             |      |  |
| OIL CON       |             |             |      |  |
| Visc @ 40°C   | cSt         | <b>162</b>  | <br> |  |
| VOLVO         |             |             |      |  |
| CONTAN        | MINATION    |             |      |  |
| Water         | %           | NEG         | <br> |  |
| Silicon       |             | MEG ■11     | <br> |  |
| Sodium        | ppm         | <b>1</b> <1 | <br> |  |
| Potassium     | ppm         | <b>2</b>    | <br> |  |
| FOLASSIUITI   | ppm         | <u> </u>    | <br> |  |
| VOLVO         |             |             |      |  |
| WEAR N        | METALS      |             |      |  |
| Iron          | ppm         | <b>127</b>  | <br> |  |
| Copper        | ppm         | <b>12</b>   | <br> |  |
| Lead          | ppm         | <b>0</b>    | <br> |  |
| Tin           | ppm         | ■0          | <br> |  |
| Aluminum      | ppm         | <b>2</b>    | <br> |  |
| Chromium      | ppm         | <b>1</b>    | <br> |  |
| Molybdenum    | ppm         | <b></b>     | <br> |  |
| Nickel        | ppm         | <b>0</b>    | <br> |  |
| Titanium      | ppm         | <1          | <br> |  |
| Silver        | ppm         | 0           | <br> |  |
| Manganese     | ppm         | <b>2</b>    | <br> |  |
| Vanadium      | ppm         | 0           | <br> |  |
| VOLVO         |             |             | <br> |  |
| ADDITIV       | /ES         |             |      |  |
| Calcium       | ppm         | <b>0</b>    | <br> |  |
| Magnesium     | ppm         | <b>-</b> <1 | <br> |  |
| Zinc          | ppm         | ■22         | <br> |  |
| Phosphorus    | ppm         | ■310        | <br> |  |
| Barium        | ppm         | ■0          | <br> |  |
| Boron         | ppm         | <b>8</b>    | <br> |  |
|               |             | _           |      |  |

## Diagnosis

Resample at the next service interval to monitor. All component wear rates are normal. There is no indication of any contamination in the oil. The condition of the oil is acceptable for the time in service.