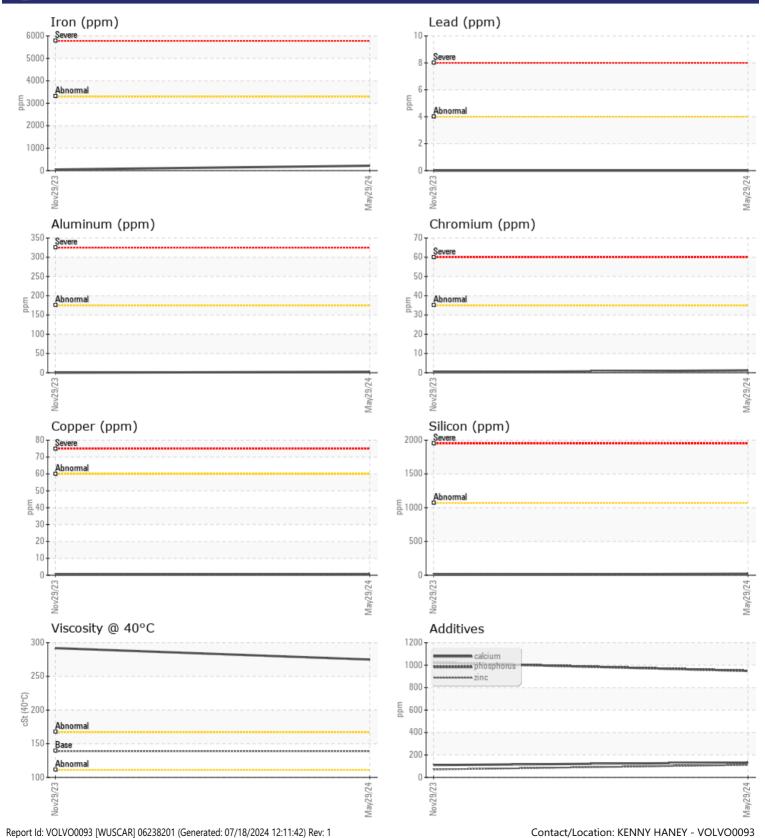

VOLVO

| Sample Number | <u>.</u> | VCP445591   | VCP440787   | <br> |                                               |
|---------------|----------|-------------|-------------|------|-----------------------------------------------|
| Sample Date   |          | 29 May 2024 | 29 Nov 2023 | <br> | ALTA EQUIPMENT/FLAGLER CONSTRUCTION EQUIPMENT |
| Machine Hours |          | 1028        | 516         | <br> | 8418 PALM RIVER ROAD                          |
| Dil Hours     |          | 1028        | 516         | <br> | TAMPA, FL                                     |
| Dil Changed   |          | Changed     | Changed     | <br> | US 33619                                      |
| ample Status  |          | NORMAL      | NORMAL      | <br> | Contact: KENNY HANEY                          |
|               |          |             |             |      | khaney@flaglerce.com                          |
| OIL CON       |          |             |             |      | T: (813)630-0077                              |
|               |          |             |             | <br> | F: (813)630-2233                              |
| /isc @ 40°C   | cSt      | 275         | 292         | <br> |                                               |
| VOLVO         |          |             |             |      | Diagnosis                                     |
| 🤍 CONTAN      | MINATION |             |             |      | Resample at the next service interva          |
| Water         | %        | NEG         | NEG         | <br> | to monitor.All component wear rate            |
| Silicon       | ppm      | 21          | 7           | <br> | are normal. There is no indication of         |
| Sodium        | ppm      | 0           | <b></b> <1  | <br> | any contamination in the oil. The             |
| Potassium     | ppm      | 2           | <b></b> <1  | <br> | condition of the oil is acceptable for        |
|               |          |             |             |      | the time in service.                          |
| WEAR N        | METALS   |             |             |      |                                               |
| ron           | ppm      | 217         | 49          | <br> | _                                             |
| Copper        | ppm      | <b>□</b> <1 | <b></b> <1  | <br> |                                               |
| ead           | ppm      | 0           | 0           | <br> |                                               |
| Tin           | ppm      | 0           | 0           | <br> |                                               |
| Aluminum      | ppm      | 2           | 0           | <br> |                                               |
| Chromium      | ppm      | ∎1          | <b></b> <1  | <br> |                                               |
| Molybdenum    | ppm      | 3           | <b></b> <1  | <br> |                                               |
| Nickel        | ppm      | <b>□</b> <1 | 0           | <br> |                                               |
| Titanium      | ppm      | <b>□</b> <1 | 0           | <br> |                                               |
| Silver        | ppm      | 0           | 0           | <br> |                                               |
| Manganese     | ppm      | <b>1</b>    | <b></b> <1  | <br> |                                               |
| /anadium      | ppm      | 0           | 0           | <br> |                                               |

| ADDITIVES  |     |            |      |  |  |  |  |  |  |
|------------|-----|------------|------|--|--|--|--|--|--|
| Calcium    | ppm | <b>132</b> | 110  |  |  |  |  |  |  |
| Magnesium  | ppm | 31         | 10   |  |  |  |  |  |  |
| Zinc       | ppm | <b>111</b> | 70   |  |  |  |  |  |  |
| Phosphorus | ppm | 949        | 1023 |  |  |  |  |  |  |
| Barium     | ppm | 0          | 0    |  |  |  |  |  |  |
| Boron      | ppm | 131        | 86   |  |  |  |  |  |  |