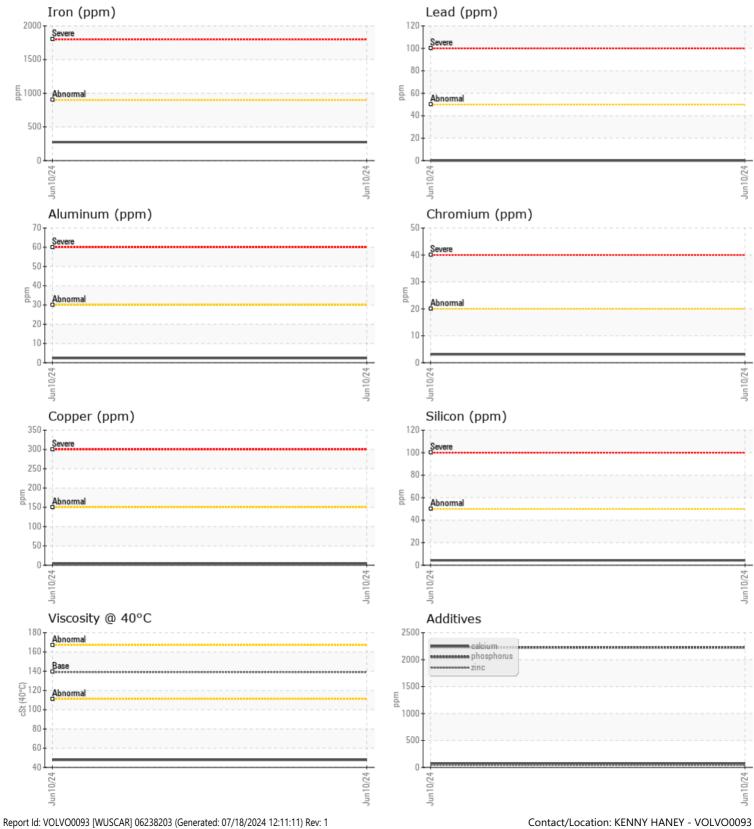

## 578360 T AND K SAMPLE INFORMATION VCP442130 Sample Number Sample Date 10 Jun 2024 Machine Hours 4183 Oil Hours 3000 Oil Changed Not Changd NORMAL Sample Status **OIL CONDITION** Visc @ 40°C cSt 47.8 CONTAMINATION

| Sodium     | ppm    | 0        | <br> |  |
|------------|--------|----------|------|--|
| Potassium  | ppm    | 3        | <br> |  |
|            |        |          |      |  |
| VOLVO      | AFTALS |          |      |  |
| WLAK I     | METALS |          |      |  |
| Iron       | ppm    | 274      | <br> |  |
| Copper     | ppm    | 5        | <br> |  |
| Lead       | ppm    | 0        | <br> |  |
| Tin        | ppm    | 0        | <br> |  |
| Aluminum   | ppm    | 2        | <br> |  |
| Chromium   | ppm    | 3        | <br> |  |
| Molybdenum | ppm    | <b>4</b> | <br> |  |
| Nickel     | ppm    |          | <br> |  |
| Titanium   | ppm    | <1       | <br> |  |
| Silver     | ppm    | 0        | <br> |  |
| Manganese  | ppm    | 7        | <br> |  |
| Vanadium   | ppm    | 0        | <br> |  |
|            |        |          |      |  |

VOLVO **ADDITIVES** Calcium 74 ppm Magnesium 2 ppm 44 Zinc ppm Phosphorus 2227 ppm

0 🔲

207

Depot: VOLVO0093 Unique No: 11127037 Signed: Sean Felton Report Date: 18 Jul 2024 Contact/Location: KENNY HANEY - VOLVO0093

## **CONSTRUCTION EQUIPMENT**

GRAPHS

VOLV