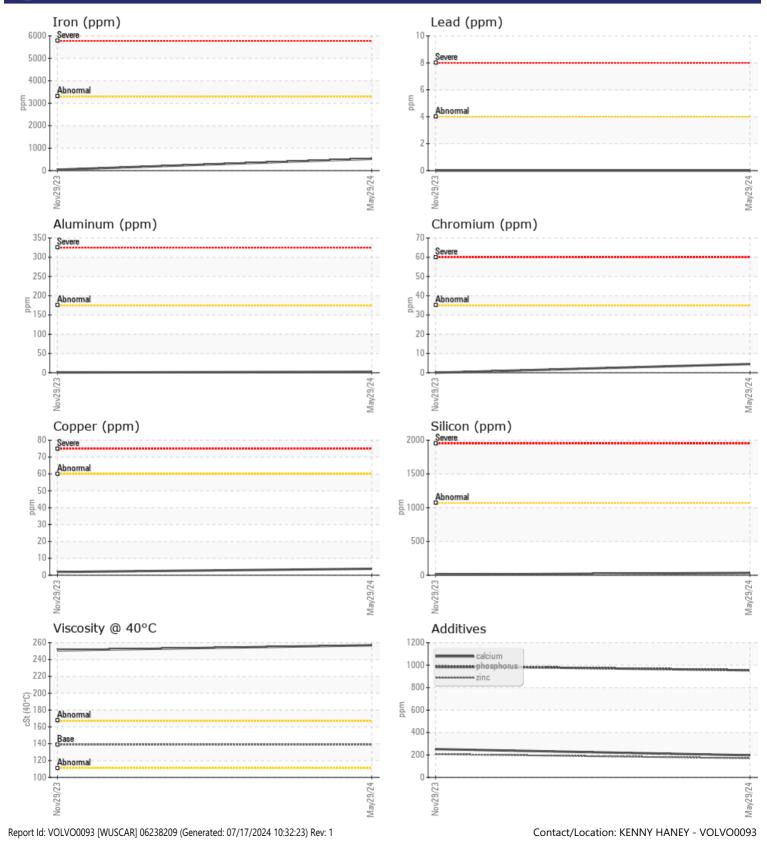

|  |  |
| Zinc       | ppm | 170       | 207 |  |  |  |  |  |
| Phosphorus | ppm | 954       | 992 |  |  |  |  |  |
| Barium     | ppm | 0         | 0   |  |  |  |  |  |
| Boron      | ppm | 127       | 71  |  |  |  |  |  |

ALTA EQUIPMENT/FLAGLER CONSTRUCTION EQUIPMENT LLC

A418 PALM RIVER ROAD TAMPA, FL JS 33619 Contact: KENNY HANEY thaney@flaglerce.com T: (813)630-0077 E: (813)630-2233

## Diagnosis

Resample at the next service interval to monitor.All component wear rates are normal. There is no indication of any contamination in the oil. The condition of the oil is acceptable for the time in service.

 Depot:
 VOLVO0093

 Unique No:
 11127043

 Signed:
 Wes Davis

 Report Date:
 17 Jul 2024

 Contact/Location: KENNY HANEY - VOLVO0093

## **CONSTRUCTION EQUIPMENT**



GRAPHS

VOLVO