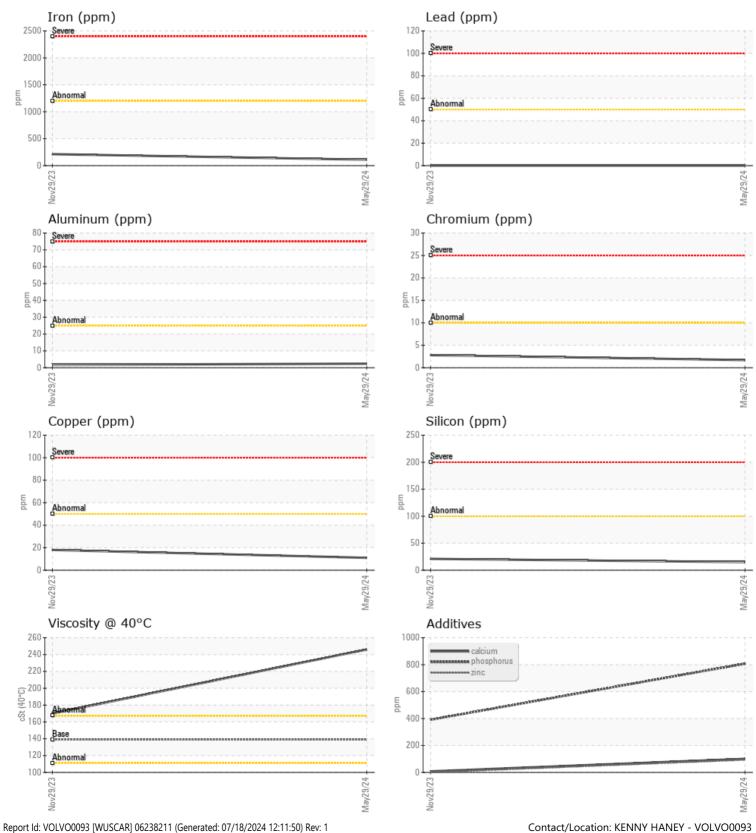

**CONSTRUCTION EQUIPMENT** VOLVO EC480EL 315302 - RIGHT SWING DRIVE 717066 MOSAIC

Sample No: VCP444380 **Oil Type:** 

VOLVO PREMIUM GEAR OIL 80W-90 GL-5

Job No:

VOLVO

717066 MOSAIC

|               |          |             |             | - | - |
|---------------|----------|-------------|-------------|---|---|
| Sample Number |          | VCP444380   | VCP440616   |   |   |
| Sample Date   |          | 29 May 2024 | 29 Nov 2023 |   |   |
| Machine Hours |          | 1028        | 516         |   |   |
| Oil Hours     |          | 1028        | 516         |   |   |
| Oil Changed   |          | Changed     | Changed     |   |   |
| Sample Status |          | NORMAL      | NORMAL      |   |   |
|               |          |             |             |   |   |
| OIL CON       | IDITION  |             |             |   |   |
| Visc @ 40°C   | cSt      | 246         | 170         |   |   |
|               |          |             |             |   |   |
| VOLVO         |          |             |             |   |   |
| CONTAI        | MINATION |             |             |   |   |
| Water         | %        | NEG         | NEG         |   |   |
| Silicon       | ppm      | <b>15</b>   | 21          |   |   |
| Sodium        | ppm      | 0           | 0           |   |   |
| Potassium     | ppm      | 2           | 1           |   |   |
|               |          |             |             |   |   |
| WEND          | METALS   |             |             |   |   |
| WEAK I        | METALS   |             |             |   |   |
| Iron          | ppm      | <b>109</b>  | 213         |   |   |
| Copper        | ppm      | <b>11</b>   | 18          |   |   |
| Lead          | ppm      | 0           | 0           |   |   |
| Tin           | ppm      | 0           | 0           |   |   |
| Aluminum      | ppm      | 2           | 2           |   |   |
| Chromium      | ppm      | 2           | 3           |   |   |
| Molybdenum    | ppm      | 3           | 0           |   |   |
| Nickel        | ppm      | 0           | 0           |   |   |
| Titanium      | ppm      | <1          | 0           |   |   |
| Silver        | ppm      | 0           | 0           |   |   |
| Manganese     | ppm      | 2           | 3           |   |   |
| Vanadium      | ppm      | 0           | 0           |   |   |

## Diagnosis

Resample at the next service interval to monitor.All component wear rates are normal. There is no indication of any contamination in the oil. The condition of the oil is acceptable for the time in service.

Depot: VOLVO0093 Unique No: 11127045 Signed: Sean Felton Report Date: 18 Jul 2024 Contact/Location: KENNY HANEY - VOLVO0093

**101** 

28

93

0 🔲

**77** 

807

**ADDITIVES** 

ppm

ppm

ppm

ppm

ppm

ppm

Calcium

Zinc

Barium

Boron

Magnesium

Phosphorus