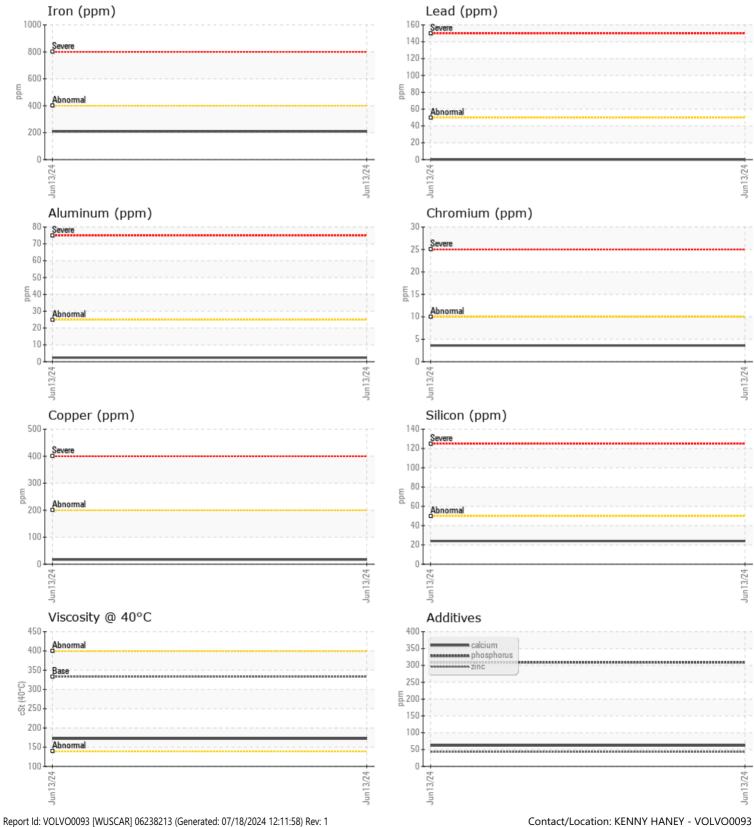

CONSTRUCTION EQUIPMENT 717679 MOSAIC VOLVO EC480EL 315186 - LEFT SWING DRIVE

Sample No:VCP440480Oil Type:VOLVO PREMIL

717679 MOSAIC

VOLVO

VOLVO PREMIUM GEAR OIL 85W-140 GL-5

Job No:

| Sample Number |          | VCP440480   | <br> |  |
|---------------|----------|-------------|------|--|
| Sample Date   |          | 13 Jun 2024 | <br> |  |
| Machine Hours |          | 1197        | <br> |  |
| Oil Hours     |          | 1197        | <br> |  |
| Oil Changed   |          | Changed     | <br> |  |
| Sample Status |          | NORMAL      | <br> |  |
|               |          |             |      |  |
| OIL CON       | DITION   |             |      |  |
| Visc @ 40°C   | cSt      | 172         | <br> |  |
|               |          |             |      |  |
|               | MINATION |             |      |  |
|               |          |             | <br> |  |
| Water         | %        | NEG         | <br> |  |
| Silicon       | ppm      | 24          | <br> |  |
| Sodium        | ppm      | 0           | <br> |  |
| Potassium     | ppm      | 2           | <br> |  |
| VOLVO         |          |             |      |  |
| WEAR N        | METALS   |             |      |  |
| Iron          | ppm      | 209         | <br> |  |
| Copper        | ppm      | <b>1</b> 7  | <br> |  |
| Lead          | ppm      | 0           | <br> |  |
| Tin           | ppm      | 0           | <br> |  |
| Aluminum      | ppm      | 2           | <br> |  |
| Chromium      | ppm      | <b>■</b> 4  | <br> |  |
| Molybdenum    | ppm      | <b></b> <1  | <br> |  |
| Nickel        | ppm      | 0           | <br> |  |
| Titanium      | ppm      | <1          | <br> |  |
| Silver        | ppm      | 0           | <br> |  |
| Manganese     | ppm      | <b>4</b>    | <br> |  |
| Vanadium      | ppm      | 0           | <br> |  |
|               |          |             |      |  |
|               | 155      |             |      |  |
| V ADDITIV     |          |             |      |  |
| Calcium       | ppm      | <b>62</b>   | <br> |  |

| Calcium    | ppm | 62  | <br> |  |
|------------|-----|-----|------|--|
| Magnesium  | ppm | ∎1  | <br> |  |
| Zinc       | ppm | 43  | <br> |  |
| Phosphorus | ppm | 309 | <br> |  |
| Barium     | ppm | 0   | <br> |  |
| Boron      | ppm | 3   | <br> |  |

## Diagnosis

Resample at the next service interval to monitor.All component wear rates are normal. There is no indication of any contamination in the oil. The condition of the oil is acceptable for the time in service.

## **CONSTRUCTION EQUIPMENT**

GRAPHS

VOLVO