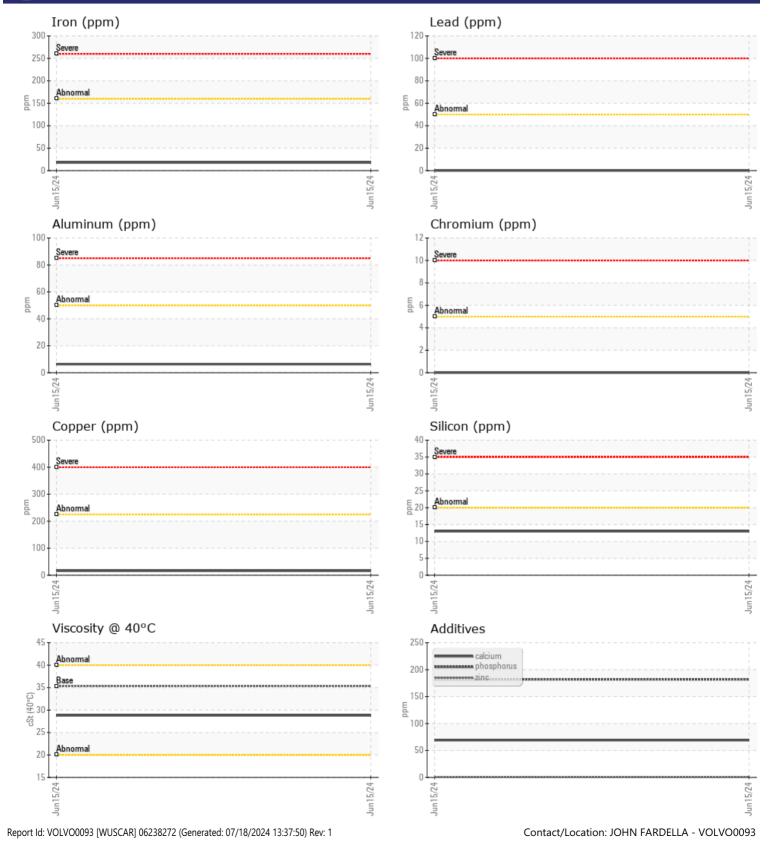

## SAMPLE INFORMATION VCP451479 Sample Number Sample Date 15 Jun 2024 ALTA EQUIPMENT/FLAGLER CONSTRUCTION EQUIPMENT LLC Machine Hours 606 8418 PALM RIVER ROAD Oil Hours 606 TAMPA, FL US 33619 Oil Changed Not Changd NORMAL Contact: JOHN FARDELLA Sample Status john.fardella@altg.com T: (813)630-0077 **OIL CONDITION** F: (813)630-2233 Visc @ 40°C cSt 28.8 Diagnosis CONTAMINATION Resample at the next service interval Water % NEG to monitor.All component wear rates Silicon are normal. There is no indication of 13 ppm any contamination in the fluid. The Sodium 5 🔲 ppm condition of the fluid is acceptable Potassium ppm 1 for the time in service. WEAR METALS Iron ppm 18 Copper ppm **16** Lead ppm 0 🔲 Tin ppm **||** <1 Aluminum ppm 6 Chromium 0 🔲 ppm Molybdenum ppm 0 Nickel ■<1 ppm Titanium ppm 0 Silver 0 ppm Manganese ppm 3 Vanadium ppm 0 101 **ADDITIVES** Calcium ppm 69 Magnesium <1 ppm Zinc ppm 1 Phosphorus 182 ppm