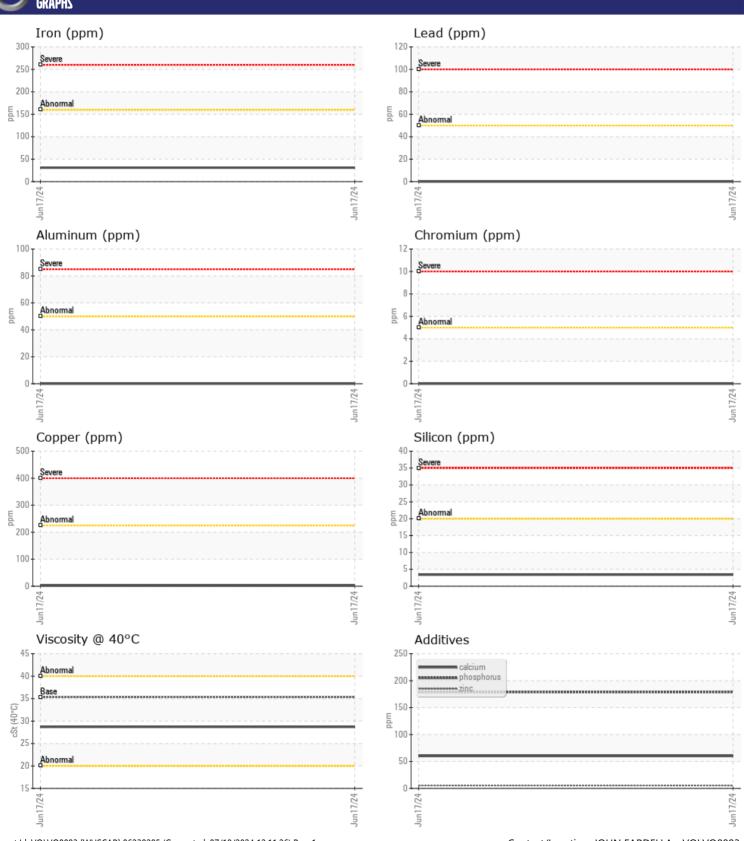

## CONSTRUCTION EQUIPMENT 716869 N AM MINING - TRANSMISSION (AUTO)

Sample No: VCP451477

Oil Type: VOLVO AUTOMATIC TRANSMISSION FLUID AT102

**Job No:** 716869 N AM MINING

| SAMPLE        | INFORMATIO | N           |      |  |
|---------------|------------|-------------|------|--|
| Sample Number |            | VCP451477   | <br> |  |
| Sample Date   |            | 17 Jun 2024 | <br> |  |
| Machine Hours |            | 4855        | <br> |  |
| Oil Hours     |            | 855         | <br> |  |
| Oil Changed   |            | Not Changd  | <br> |  |
| Sample Status |            | NORMAL      | <br> |  |
| Sample Status |            | TO KUDAL    |      |  |
| VOLVO         | DITION     |             |      |  |
| OIL CON       | DITION     |             | <br> |  |
| Visc @ 40°C   | cSt        | <b>28.7</b> | <br> |  |
|               |            |             |      |  |
| CONTAN        | MINATION   |             |      |  |
| Water         | %          | NEG         | <br> |  |
| Silicon       |            | ma3         | <br> |  |
| Sodium        | ppm        |             | <br> |  |
| Potassium     | ppm        | <b>■3</b>   | <br> |  |
| Potassium     | ppm        | <b>0</b>    | <br> |  |
| VOLVO         |            |             |      |  |
| WEAR N        | METALS     |             |      |  |
| Iron          | ppm        | <b>■31</b>  | <br> |  |
| Copper        | ppm        | <b>■</b> 3  | <br> |  |
| Lead          | ppm        | <b>■</b> 0  | <br> |  |
| Tin           | ppm        | <b>■</b> 0  | <br> |  |
| Aluminum      | ppm        | ■0          | <br> |  |
| Chromium      | ppm        | <b>■</b> 0  | <br> |  |
| Molybdenum    | ppm        | <b>0</b>    | <br> |  |
| Nickel        | ppm        | <b>■</b> 0  | <br> |  |
| Titanium      | ppm        | 0           | <br> |  |
| Silver        | ppm        | <b>■</b> 0  | <br> |  |
| Manganese     | ppm        | <b>2</b>    | <br> |  |
| Vanadium      | ppm        | 0           | <br> |  |
|               |            |             |      |  |
| ADDITIV       | /ES        |             |      |  |
| Calcium       | ppm        | <b>60</b>   | <br> |  |
| Magnesium     | ppm        | 1           | <br> |  |
| Zinc          | ppm        | <b>6</b>    | <br> |  |
| Phosphorus    | ppm        | <b>179</b>  | <br> |  |
| Barium        | ppm        | <b>1</b>    | <br> |  |
|               |            |             |      |  |

## Diagnosis

Resample at the next service interval to monitor. All component wear rates are normal. There is no indication of any contamination in the oil. The condition of the oil is acceptable for the time in service.