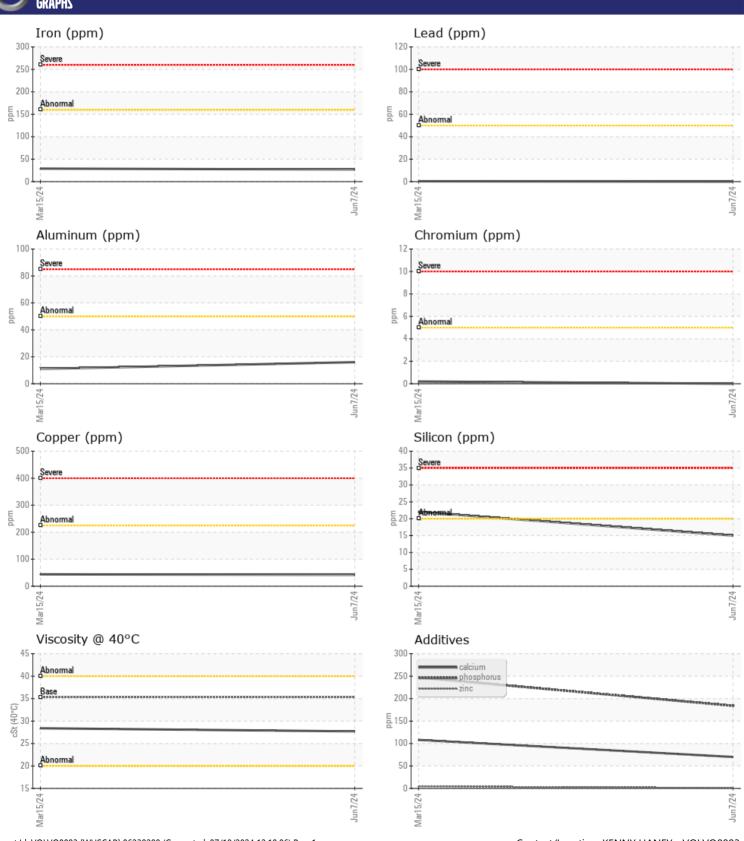

## **CONSTRUCTION EQUIPMENT**578354 VOLVO A45 752152 - TRANSMISSION (AUTO)

Sample No: VCP440485
Oil Type: VOLVO AT 102

**Job No:** 578354

| SAMPLI        | E INFORMATION |               |             |      |
|---------------|---------------|---------------|-------------|------|
| Sample Number |               | VCP440485     | VCP437081   | <br> |
| Sample Date   |               | 07 Jun 2024   | 15 Mar 2024 | <br> |
| Machine Hours |               | 967           | 499         | <br> |
| Oil Hours     |               | 967           | 0           | <br> |
| Oil Changed   |               | Not Changd    | Not Changd  | <br> |
| Sample Status |               | NORMAL        | ABNORMAL    | <br> |
|               |               |               |             |      |
| OIL CON       | DITION        |               |             |      |
| Visc @ 40°C   | cSt           | <b>27.7</b>   | 28.4        | <br> |
| V13C @ 40 C   | CSt           |               | ₩ 20.4      |      |
| VOLVO         |               |               |             |      |
| CONTAI        | MINATION      |               |             |      |
| Water         | %             | NEG           | NEG         | <br> |
| Silicon       | ppm           | <b>15</b>     | <b>2</b> 2  | <br> |
| Sodium        | ppm           | <b>6</b>      | <b>4</b>    | <br> |
| Potassium     | ppm           | <b>■</b> 2    | <b>4</b>    | <br> |
|               |               |               |             |      |
| WEAR          | METALS        |               |             |      |
| Iron          | ppm           | ■27           | ■29         | <br> |
| Copper        | ppm           | <b>42</b>     | <b>4</b> 4  | <br> |
| Lead          | ppm           | <b>0</b>      | < 1         | <br> |
| Tin           | ppm           | <b>■</b> 3    | <b>5</b>    | <br> |
| Aluminum      | ppm           | <b>16</b>     | <b>1</b> 1  | <br> |
| Chromium      | ppm           | ■0            | <b>-</b> <1 | <br> |
| Molybdenum    | ppm           | <b>0</b>      | <b>0</b>    | <br> |
| Nickel        | ppm           | <b>4</b>      | <b>6</b>    | <br> |
| Titanium      | ppm           | 0             | <1          | <br> |
| Silver        | ppm           | <b>■</b> 0    | 0           | <br> |
| Manganese     | ppm           | ■4            | <b>4</b>    | <br> |
| Vanadium      | ppm           | 0             | 0           | <br> |
|               |               |               |             | <br> |
| ADDITIV       | VES           |               |             |      |
| Calcium       | ppm           | <b>7</b> 0    | ■108        | <br> |
| Magnesium     | ppm           | <b>■&lt;1</b> | <b>-</b> <1 | <br> |
| Zinc          | ppm           | <b>■&lt;1</b> | <b>4</b>    | <br> |
| Phosphorus    | ppm           | ■184          | <b>247</b>  | <br> |
| Barium        | ppm           | <b></b>       | <b>0</b>    | <br> |
| Boron         | ppm           | <b>■78</b>    | <b>1</b> 36 | <br> |
|               |               |               |             |      |

## Diagnosis

Resample at the next service interval to monitor. All component wear rates are normal. There is no indication of any contamination in the oil. The condition of the oil is acceptable for the time in service.