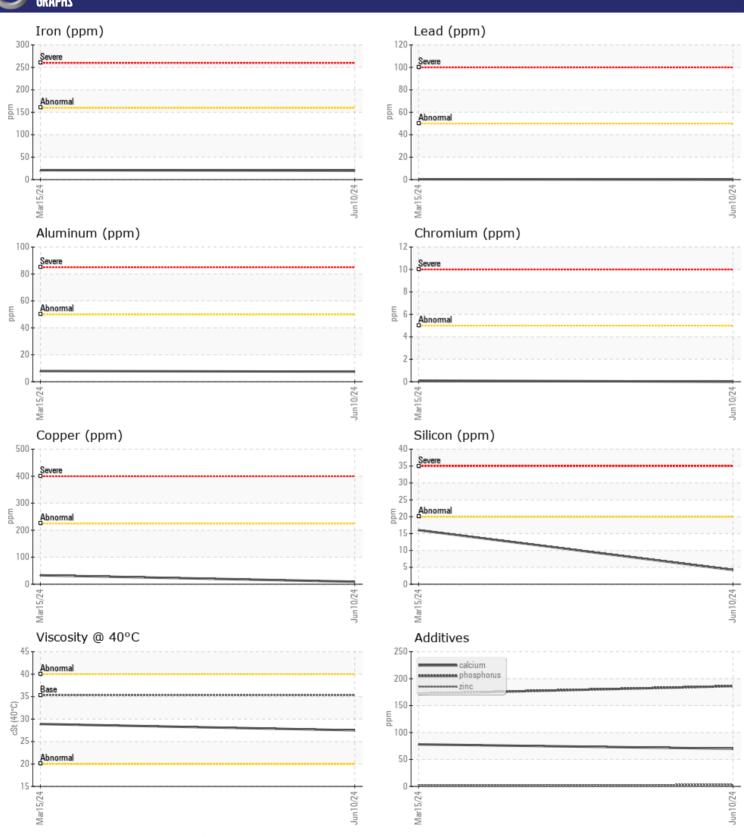

Sample No: VCP439598

Oil Type: VOLVO AUTOMATIC TRANSMISSION FLUID AT102

**Job No:** 578360 T AND K

| CVMDIE        | INFORMATION   |             |             |      |
|---------------|---------------|-------------|-------------|------|
| _             | . INFURMATION |             |             |      |
| Sample Number |               | VCP439598   | VCP437082   | <br> |
| Sample Date   |               | 10 Jun 2024 | 15 Mar 2024 | <br> |
| Machine Hours |               | 4183        | 3674        | <br> |
| Oil Hours     |               | 1000        | 0           | <br> |
| Oil Changed   |               | Changed     | Not Changd  | <br> |
| Sample Status |               | NORMAL      | NORMAL      | <br> |
|               |               |             |             |      |
| OIL CON       | DITION        |             |             |      |
|               |               | -27.5       | T-20.0      |      |
| Visc @ 40°C   | cSt           | <b>27.5</b> | ■28.9       | <br> |
| VOLVO         |               |             |             |      |
| CONTAM        | INATION       |             |             |      |
| Water         | %             | NEG         | NEG         | <br> |
| Silicon       | ppm           | <b>1120</b> | 16          | <br> |
| Sodium        | ppm           | <b>1</b> 5  | <b>2</b>    | <br> |
| Potassium     | ppm           | <b></b>     | <b>3</b>    | <br> |
| Otassiani     | PPIII         |             |             |      |
| VOLVO         |               |             |             |      |
| WEAR M        | 1ETALS        |             |             |      |
| Iron          | ppm           | ■20         | <b>2</b> 1  | <br> |
| Copper        | ppm           | <b>■</b> 9  | <b>3</b> 3  | <br> |
| Lead          | ppm           | <b>0</b>    | < 1         | <br> |
| Tin           | ppm           | <b>■</b> 0  | <b>3</b>    | <br> |
| Aluminum      | ppm           | <b>■8</b>   | ■8          | <br> |
| Chromium      | ppm           | <b>■</b> 0  | <b>-</b> <1 | <br> |
| Molybdenum    | ppm           | <b>0</b>    | 0           | <br> |
| Nickel        | ppm           | <b>■</b> 0  | <b>4</b>    | <br> |
| Titanium      | ppm           | 0           | <1          | <br> |
| Silver        | ppm           | <b>■</b> 0  | <b>0</b>    | <br> |
| Manganese     | ppm           | <b></b> <1  | 3           | <br> |
| Vanadium      | ppm           | 0           | 0           | <br> |
|               |               |             |             |      |
| VOLVO         | IFC           |             |             |      |
| ADDITIV       | <b>[2</b> ]   |             |             |      |
| Calcium       | ppm           | <b>70</b>   | 78          | <br> |
| Magnesium     | ppm           | <b>2</b>    | <1          | <br> |
| Zinc          | ppm           | ■3          | 2           | <br> |
| Phosphorus    | ppm           | <b>186</b>  | 172         | <br> |
| Barium        | ppm           | <b>0</b>    | 0           | <br> |
| Boron         | ppm           | ■85         | 100         | <br> |
|               |               |             |             |      |

## Diagnosis

Resample at the next service interval to monitor. All component wear rates are normal. There is no indication of any contamination in the oil. The condition of the oil is acceptable for the time in service.