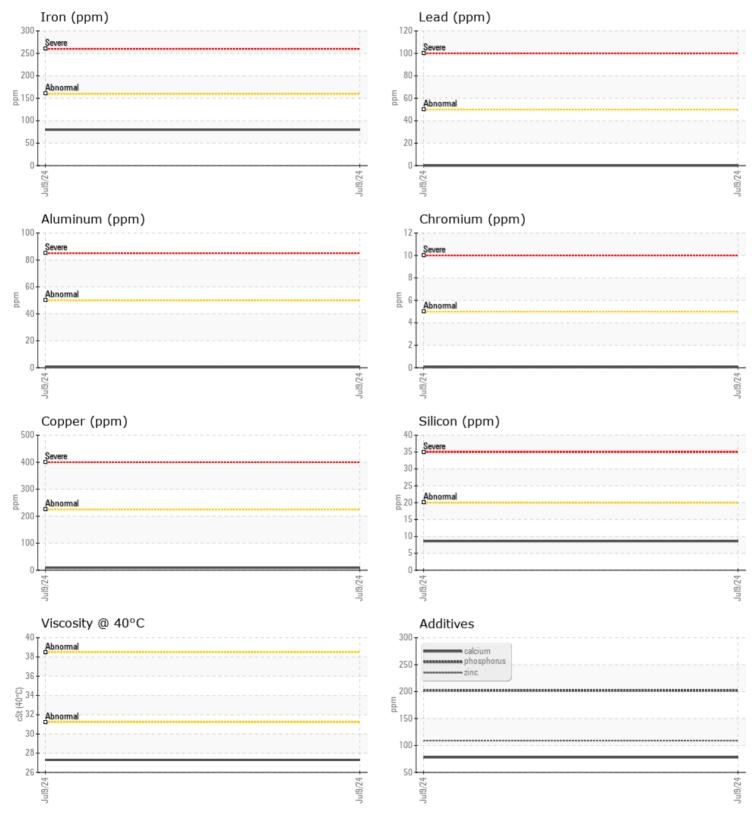

## Diagnosis

Resample at the next service interval to monitor. Tests do not reveal cause for reported problem.All component wear rates are normal. There is no indication of any contamination in the oil. The condition of the oil is acceptable for the time in service.

## **CONSTRUCTION EQUIPMENT**

GRAPHS

VOLVO