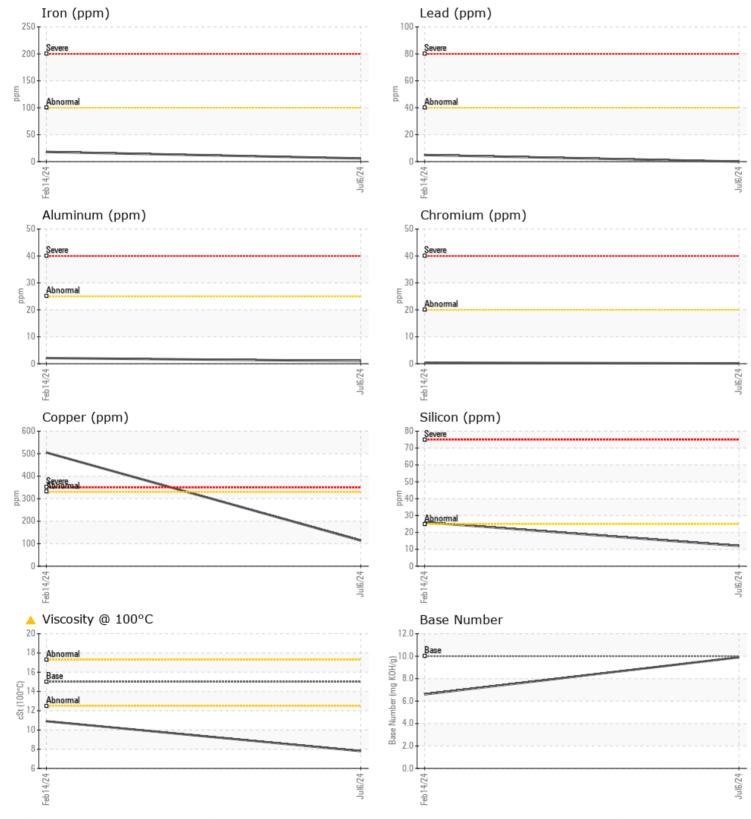

## SAMPLE INFORMATION VCP454861 Sample Number VCP403068 Sample Date 06 Jul 2024 14 Feb 2024 Machine Hours 1232 528 Oil Hours 0 0 Changed Oil Changed N/A ABNORMAL Sample Status ABNORMAL **OIL CONDITION** Visc @ 100°C cSt **A** 7.8 10.9 Base Number (BN) mg KOH/g 9.9 6.6 Oxidation (PA) 59 % 46 CONTAMINATION NEG Water % NEG

## Diagnosis

Oil and filter change at the time of sampling has been noted. No corrective action is recommended at this time. Resample at the next service interval to monitor.All component wear rates are normal. Light fuel dilution occurring. Fuel is present in the oil and is lowering the viscosity. The BN result indicates that there is suitable alkalinity remaining in the oil. Confirm oil type.

| Soot %         | %   | 0          | 0.2   |  |  |
|----------------|-----|------------|-------|--|--|
| Nitration (PA) | %   | 23         | 80    |  |  |
| Sulfation (PA) | %   | 56         | 52    |  |  |
| Glycol         | %   | NEG        | NEG   |  |  |
| Fuel           | %   | <u> </u>   | 0.6   |  |  |
| Silicon        | ppm | <b>12</b>  | 26    |  |  |
| Sodium         | ppm | 5          | 3     |  |  |
| Potassium      | ppm | 3          | 3     |  |  |
| WEAR METALS    |     |            |       |  |  |
| Iron           | ppm | 6          | 18    |  |  |
| Copper         | ppm | <b>114</b> | ▲ 505 |  |  |
| Lead           | ppm | 0          | 5     |  |  |
| Tin            | ppm | 0          | 2     |  |  |