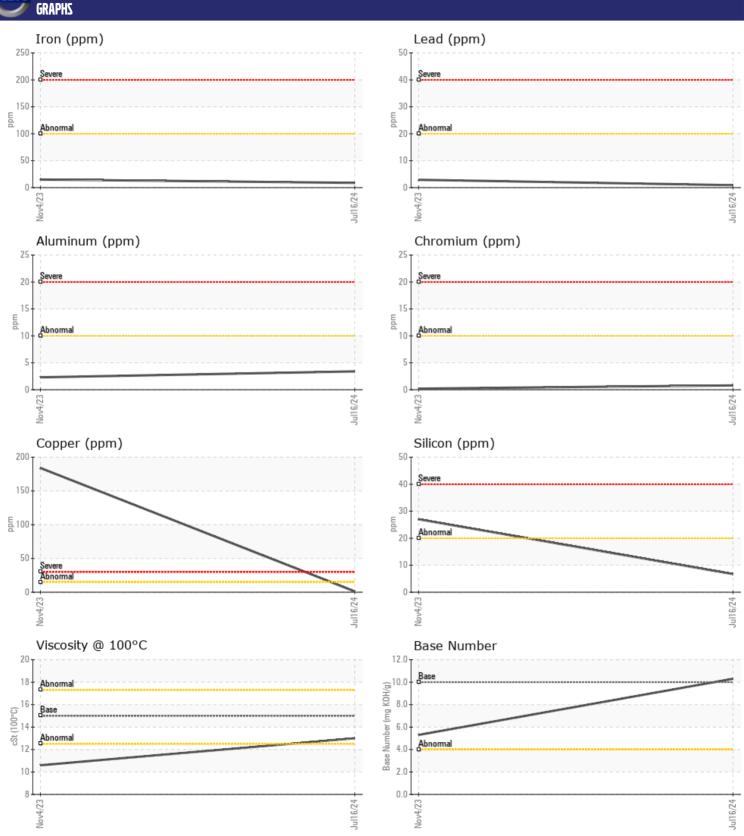

## CONSTRUCTION EQUIPMENT S50403943 VOLVO EC480E 315098 - DIESEL ENGINE

Sample No: VCP455314

Oil Type: VOLVO ULTRA DIESEL ENGINE OIL 15W40 VDS-3

**Job No:** \$50403943

| Sample Number    |          | VCP455314   | VCP422745   | <br> |
|------------------|----------|-------------|-------------|------|
| Sample Date      |          | 16 Jul 2024 | 04 Nov 2023 | <br> |
| Machine Hours    |          | 1468        | 679         | <br> |
| Oil Hours        |          | 0           | 0           | <br> |
| Oil Changed      |          | Changed     | Changed     | <br> |
| Sample Status    |          | NORMAL      | ABNORMAL    | <br> |
|                  |          |             |             |      |
| OIL CONDI        | TION     |             |             |      |
| visc @ 100°C     | cSt      | <b>13.0</b> | 10.6        | <br> |
| Base Number (BN) | mg KOH/g | <b>10.3</b> | 5.3         | <br> |
| Oxidation (PA)   | %        | 84          | 70          | <br> |
|                  |          |             |             |      |
| VOLVO            | MATION   |             |             |      |
| CONTAMI          |          |             |             |      |
| Water            | %        | NEG         | NEG         | <br> |
| Soot %           | %        | ■ 0.2       | 0.1         | <br> |
| Vitration (PA)   | %        | 63          | 88          | <br> |
| Sulfation (PA)   | %        | 62          | 60          | <br> |
| Glycol           | %        | NEG         | 0.0         | <br> |
| Fuel             | %        | <1.0        | 0.7         | <br> |
| Silicon          | ppm      | <b>7</b>    | <b>2</b> 7  | <br> |
| Sodium           | ppm      | ■3          | 4           | <br> |
| Potassium        | ppm      | <b>□</b> 2  | □2          | <br> |
| WEAR ME          | TALS     |             |             |      |
| ron              | ppm      | <b>■</b> 9  | <b>1</b> 5  | <br> |
| Copper           | ppm      | <b>1</b>    | <b>1</b> 84 | <br> |
| _ead             | ppm      | <b>■</b> <1 | <b>3</b>    | <br> |
| Γin              | ppm      | <b>■</b> <1 | _2          | <br> |
| Aluminum         | ppm      | ■3          | <b>2</b>    | <br> |
| Chromium         | ppm      | <b>■</b> <1 | <b>-</b> <1 | <br> |
| Molybdenum       | ppm      | ■46         | □71         | <br> |
| Nickel           | ppm      | <b>■</b> <1 | <b>-</b> <1 | <br> |
| Γitanium         | ppm      | <1          | <1          | <br> |
| Silver           | ppm      | <b>■</b> 2  | 0           | <br> |
| Manganese        | ppm      | <b>■</b> <1 | <b>2</b>    | <br> |
| /anadium         | ppm      | <1          | 0           | <br> |

## Diagnosis

Resample at the next service interval to monitor. All component wear rates are normal. There is no indication of any contamination in the oil. The BN result indicates that there is suitable alkalinity remaining in the oil. The condition of the oil is suitable for further service.