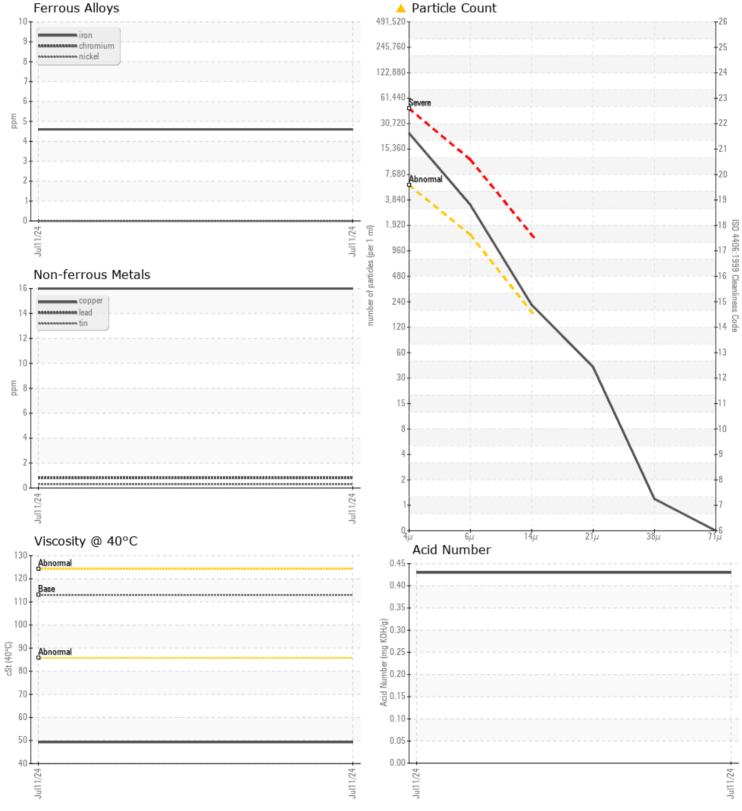

Acid Number (AN) mg KOH/g

| 1  |     |   |
|----|-----|---|
| vo | LVO |   |
|    |     | 6 |

| CONTAM            | MINATION |               |      |  |
|-------------------|----------|---------------|------|--|
| Water             | %        | NEG           | <br> |  |
| Particles >4µm    |          | <u> </u>      | <br> |  |
| Particles >6µm    |          | <b>A</b> 2934 | <br> |  |
| Particles >14µm   |          | <b>A</b> 194  | <br> |  |
| ISO 4406:1999 (c) | )        | 22/19/15      | <br> |  |
| Silicon           | ppm      | 5             | <br> |  |
| Sodium            | ppm      | 5             | <br> |  |
| Potassium         | ppm      | <b></b> <1    | <br> |  |
|                   |          |               |      |  |

#### Diagnosis

Oil and filter change at the time of sampling has been noted. No corrective action is recommended at this time. Resample at the next service interval to monitor.All component wear rates are normal. There is a high amount of particulates present in the oil. The AN level is acceptable for this fluid. The condition of the oil is suitable for further service.