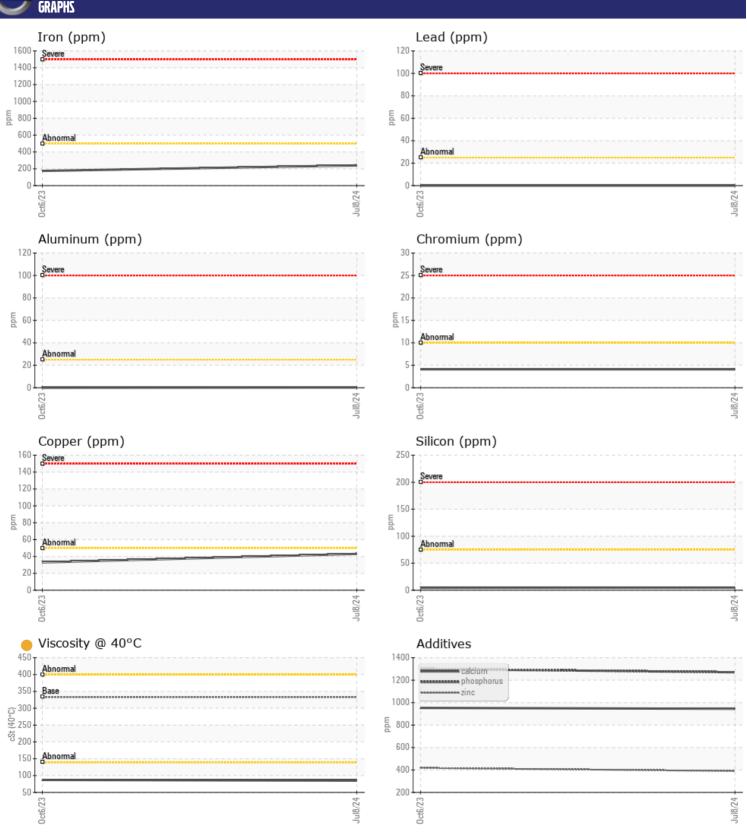

# CONSTRUCTION EQUIPMENT 730409 RENTALS VOLVO A25G 752678 - REAR AXLE

Sample No: VCP439842

Oil Type: VOLVO PREMIUM GEAR OIL 85W-140 GL-5

**Job No:** 730409 RENTALS

| VOLVO         |             |               |              |      |
|---------------|-------------|---------------|--------------|------|
|               | INFORMATION |               |              |      |
| Sample Number | -           | VCP439842     | VCP440251    | <br> |
| Sample Date   |             | 08 Jul 2024   | 06 Oct 2023  | <br> |
| Machine Hours |             | 2073          | 803          | <br> |
| Oil Hours     |             | 0             | 0            | <br> |
| Oil Changed   |             | Changed       | Changed      | <br> |
| Sample Status |             | ATTENTION     | ABNORMAL     | <br> |
|               |             |               |              |      |
| OIL COND      | DITION      |               |              |      |
| Visc @ 40°C   | cSt         | 85.0          | 87.1         | <br> |
|               |             |               | 0            |      |
| VOLVO         | INIATION    |               |              |      |
| CONTAM        | INATIUN     |               |              |      |
| Water         | %           | NEG           | NEG          | <br> |
| Silicon       | ppm         | <b>■</b> 5    | <b>4</b>     | <br> |
| Sodium        | ppm         | ■3            | <b>0</b>     | <br> |
| Potassium     | ppm         | <b>■</b> 3    | <b>5</b>     | <br> |
| VOLVO         |             |               |              |      |
| WEAR M        | ETALS       |               |              |      |
| Iron          | ppm         | <b>240</b>    | <b>175</b>   | <br> |
| Copper        | ppm         | <b>43</b>     | <b>3</b> 3   | <br> |
| Lead          | ppm         | <b>■</b> 0    | <b>0</b>     | <br> |
| Tin           | ppm         | <b>■&lt;1</b> | <b>1</b>     | <br> |
| Aluminum      | ppm         | <b>-&lt;1</b> | <b>0</b>     | <br> |
| Chromium      | ppm         | <b>4</b>      | <b>4</b>     | <br> |
| Molybdenum    | ppm         | <b>6</b>      | <b>4</b>     | <br> |
| Nickel        | ppm         | <b>2</b>      | <b>2</b>     | <br> |
| Titanium      | ppm         | <1            | 0            | <br> |
| Silver        | ppm         | 0             | 0            | <br> |
| Manganese     | ppm         | <b>■8</b>     | ■8           | <br> |
| Vanadium      | ppm         | 0             | 0            | <br> |
|               |             |               |              |      |
| ADDITIV       | ES          |               |              |      |
| Calcium       | ppm         | <b>945</b>    | <b>■</b> 953 | <br> |
| Magnesium     | ppm         | <b>24</b>     | 4            | <br> |
| Zinc          | ppm         | ■390          | <b>418</b>   | <br> |
| Phosphorus    | ppm         | 1270          | 1300         | <br> |
| Barium        | ppm         | <b>4</b>      | <b>6</b>     | <br> |
| Boron         | ppm         | <b>216</b>    | <b>267</b>   | <br> |
|               |             |               | _            |      |

### Diagnosis

The oil change at the time of sampling has been noted. Resample at the next service interval to monitor.All component wear rates are normal. There is no indication of any contamination in the oil. The oil viscosity is lower than normal. Confirm oil type.