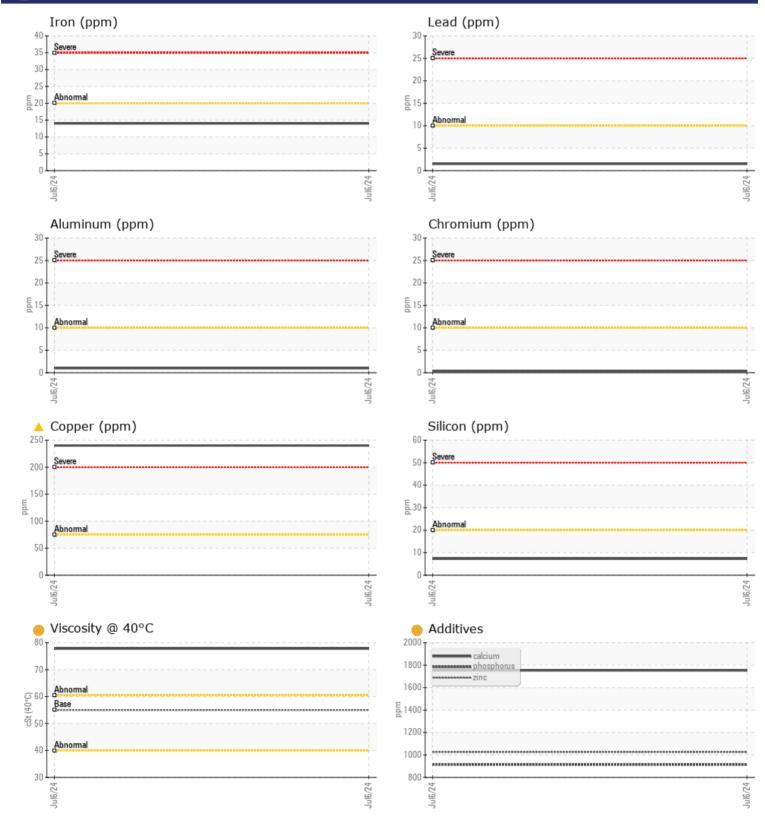

## CONSTRUCTION EQUIPMENT 730383 RENTALS VOLVO A25G 752974 - WET DISC BRAKE

Sample No: VCP449580 Oil Type: VOLVO SUPER WET BRAKE TRANSAXLE OIL WB102

Boron

VOLVO

| Job No:        | 730383 RENTALS |                     |         |   |  |                                                                               |
|----------------|----------------|---------------------|---------|---|--|-------------------------------------------------------------------------------|
|                | INFORMATION    |                     |         |   |  |                                                                               |
| Sample Number  |                | VCP449580           |         |   |  |                                                                               |
| Sample Date    |                | 06 Jul 2024         |         |   |  | ALTA EQUIPMENT COMPANY                                                        |
| Machine Hours  |                | 1232                |         |   |  | 5210 REESE ROAD                                                               |
| Oil Hours      |                | 0                   |         |   |  | DAVIE, FL                                                                     |
| Oil Changed    |                | Not Changd          |         |   |  | US 33314                                                                      |
| Sample Status  |                | ABNORMAL            |         |   |  | Contact: N. FACEY                                                             |
| Sumple Status  |                |                     |         |   |  | nfacey@altaequipfl.com                                                        |
| VOLVO          |                |                     |         |   |  | T: (954)581-4744                                                              |
| <b>OIL CON</b> |                |                     | <u></u> | _ |  | F: (954)583-0318                                                              |
| Visc @ 40°C    | cSt            | <mark> </mark> 77.8 |         |   |  |                                                                               |
| $\frown$       |                |                     |         |   |  | Diagnosis                                                                     |
|                | INATION        |                     |         |   |  |                                                                               |
| Water          | %              | NEG                 |         |   |  | No corrective action is recommended                                           |
| Silicon        | ppm            |                     |         |   |  | at this time. Resample at the next<br>service interval to monitor.The         |
| Sodium         | ppm            | 3                   |         |   |  | copper level is abnormal. All other                                           |
| Potassium      | ppm            | 0                   |         |   |  | component wear rates are normal.                                              |
| 1 Otassidini   | ppin           |                     |         |   |  | There is no indication of any                                                 |
| VOLVO          |                |                     |         |   |  | contamination in the oil. The oil                                             |
| WEAR M         | IETALS         |                     |         |   |  | viscosity is higher than normal. This                                         |
| Iron           | ppm            | <b>1</b> 4          |         |   |  | plus the additive levels indicates the addition of a different brand, or type |
| Copper         | ppm            | <u> </u>            |         |   |  | of oil. Confirm oil type.                                                     |
| Lead           | ppm            | 2                   |         |   |  |                                                                               |
| Tin            | ppm            | 0                   |         |   |  |                                                                               |
| Aluminum       | ppm            | ∎1                  |         |   |  |                                                                               |
| Chromium       | ppm            | <b>  </b> <1        |         |   |  |                                                                               |
| Molybdenum     | ppm            | <b>6</b> 76         |         |   |  |                                                                               |
| Nickel         | ppm            | 0                   |         |   |  |                                                                               |
| Titanium       | ppm            | <1                  |         |   |  |                                                                               |
| Silver         | ppm            | <1                  |         |   |  |                                                                               |
| Manganese      | ppm            | <b>1</b>            |         |   |  |                                                                               |
| Vanadium       | ppm            | 0                   |         |   |  |                                                                               |
| VOLVO          |                |                     |         |   |  |                                                                               |
| ADDITIV        | ES             |                     |         |   |  |                                                                               |
| Calcium        | ppm            | 1753                |         |   |  |                                                                               |
| Magnesium      | ppm            | <b>422</b>          |         |   |  |                                                                               |
| Zinc           | ppm            | 1026                |         |   |  |                                                                               |
| Phosphorus     | ppm            | 914                 |         |   |  |                                                                               |
| Barium         | ppm            | 0                   |         |   |  |                                                                               |
| -              |                | <b>_ _ _ _ _</b>    |         |   |  |                                                                               |