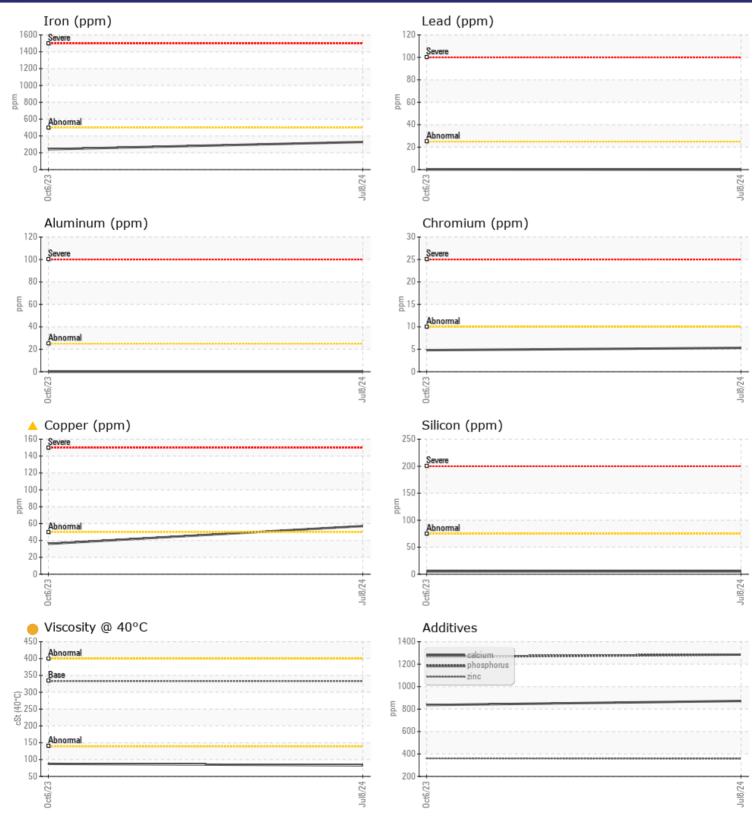

CONSTRUCTION EQUIPMENT 730409 RENTALS VOLVO A25G 752678 - BOGIE/CENTER AXLE

Sample No: VCP439845 **Oil Type:** 

VOLVO

VOLVO PREMIUM GEAR OIL 85W-140 GL-5

Job No:

**730409 RENTALS** 

| VOLVO         |               |             |             |      |  |
|---------------|---------------|-------------|-------------|------|--|
|               | E INFORMATION | ١           |             |      |  |
| Sample Number |               | VCP439845   | VCP440253   | <br> |  |
| Sample Date   |               | 08 Jul 2024 | 06 Oct 2023 | <br> |  |
| Machine Hours |               | 2073        | 803         | <br> |  |
| Oil Hours     |               | 0           | 0           | <br> |  |
| Oil Changed   |               | Changed     | Changed     | <br> |  |
| Sample Status |               | ABNORMAL    | NORMAL      | <br> |  |
|               |               |             |             |      |  |
| OIL CON       |               |             |             |      |  |
|               |               |             | -           |      |  |
| Visc @ 40°C   | cSt           | <b>82.9</b> | 87.4        | <br> |  |
| VOLVO         |               |             |             | <br> |  |
| CONTAI        | MINATION      |             |             |      |  |
| Water         | %             | NEG         | NEG         | <br> |  |
| Silicon       | ppm           | 5           | 5           | <br> |  |
| Sodium        | ppm           | 2           | 0           | <br> |  |
| Potassium     | ppm           | 3           | 5           | <br> |  |
|               | ppm           |             |             |      |  |
| VOLVO         |               |             |             |      |  |
| 🤍 WEAR N      | METALS        |             |             |      |  |
| Iron          | ppm           | 328         | 242         | <br> |  |
| Copper        | ppm           | <u> </u>    | 36          | <br> |  |
| Lead          | ppm           | 0           | <b></b> < 1 | <br> |  |
| Tin           | ppm           | <b>1</b>    | 2           | <br> |  |
| Aluminum      | ppm           | 0           | 0           | <br> |  |
| Chromium      | ppm           | 5           | 5           | <br> |  |
| Molybdenum    | ppm           | 4           | 4           | <br> |  |
| Nickel        | ppm           | 3           | 3           | <br> |  |
| Titanium      | ppm           | <1          | 0           | <br> |  |
| Silver        | ppm           | 0           | 0           | <br> |  |
| Manganese     | ppm           | 9           | 8           | <br> |  |
| Vanadium      | ppm           | 0           | 0           | <br> |  |
|               |               |             |             |      |  |

VOLVO

| Calcium    | ppm | 872  | 836  |  |  |  |  |  |
|------------|-----|------|------|--|--|--|--|--|
| Magnesium  | ppm | 5    | 3    |  |  |  |  |  |
| Zinc       | ppm | 358  | 361  |  |  |  |  |  |
| Phosphorus | ppm | 1285 | 1265 |  |  |  |  |  |
| Barium     | ppm | 5    | 6    |  |  |  |  |  |
| Boron      | ppm | 203  | 224  |  |  |  |  |  |

## sis

hange at the time of has been noted. No e action is recommended at Resample at the next nterval to monitor.The evel is abnormal. All other ent wear rates are normal. no indication of any nation in the oil. The oil is lower than normal. oil type.

## **CONSTRUCTION EQUIPMENT**

GRAPHS

VOLVO

Contact/Location: N. FACEY - VOLVO0095