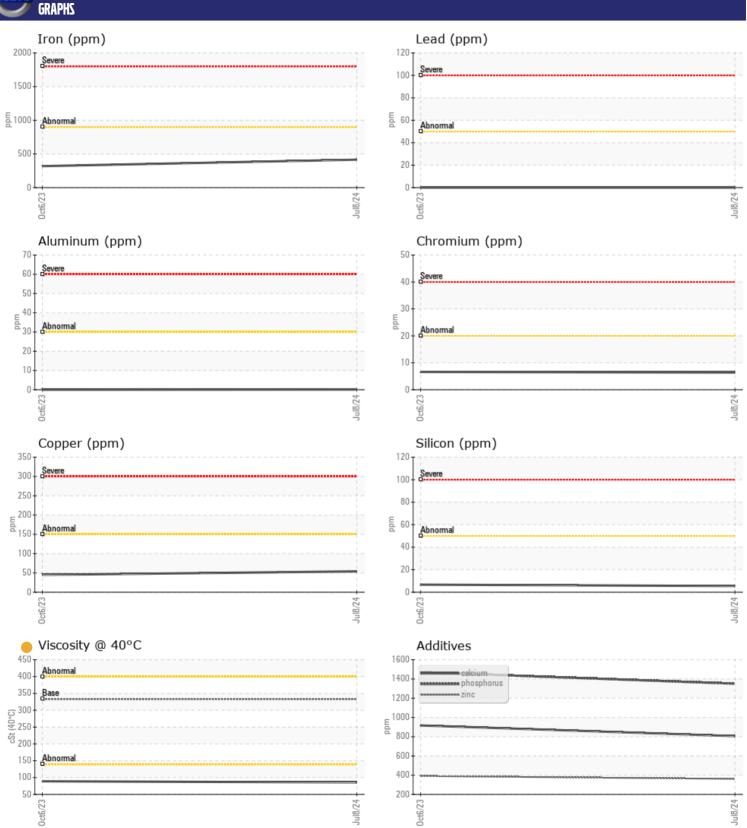

## CONSTRUCTION EQUIPMENT 730409 RENTALS VOLVO A25G 752678 - FRONT AXLE

Sample No: VCP439520

Oil Type: VOLVO PREMIUM GEAR OIL 85W-140 GL-5

**Job No:** 730409 RENTALS

| SAMPLE             | INFORMATIO | N            |             |      |
|--------------------|------------|--------------|-------------|------|
| Sample Number      |            | VCP439520    | VCP440250   | <br> |
| Sample Date        |            | 08 Jul 2024  | 06 Oct 2023 | <br> |
| Machine Hours      |            | 2073         | 803         | <br> |
| Oil Hours          |            | 0            | 0           | <br> |
| Oil Changed        |            | Changed      | Changed     | <br> |
| Sample Status      |            | ATTENTION    | NORMAL      |      |
| Sample Status      |            | ATTENTION    | NONIVIAL    |      |
| VOLVO              |            |              |             |      |
| OIL CON            | DITION     |              |             |      |
| Visc @ 40°C        | cSt        | 85.7         | 89.0        | <br> |
|                    |            |              |             |      |
| CONTAN             | MINATION   |              |             |      |
| _                  |            |              |             |      |
| Water              | %          | NEG          | NEG         | <br> |
| Silicon            | ppm        | <b>6</b>     | <b>7</b>    | <br> |
| Sodium             | ppm        | ■2           | □0          | <br> |
| Potassium          | ppm        | <b>4</b>     | <b>7</b>    | <br> |
| VOLVO              |            |              |             |      |
| WEAR M             | AFTAI S    |              |             |      |
| Iron               |            | <b>□</b> 415 | ■319        | <br> |
| Copper             | ppm        | <b>54</b>    | <b>4</b> 5  | <br> |
| Lead               | ppm        | <b>1</b> 0   | 0           | <br> |
| Tin                | ppm        | 2            | 2           | <br> |
| Aluminum           | ppm        | <b>■</b> <1  |             | <br> |
| Chromium           | ppm        | <b>6</b>     | 0           | <br> |
|                    | ppm        | _            | 7           | <br> |
| Molybdenum         | ppm        | <b>□</b> 4   | 4           | <br> |
| Nickel             | ppm        | <1           | 4           |      |
| Titanium<br>Silver | ppm        | < 1          | 0           | <br> |
|                    | ppm        | <b>□</b> 10  |             | <br> |
| Manganese          | ppm        | 0            | 11          | <br> |
| Vanadium           | ppm        | U            | U           | <br> |
| VOLVO              |            |              |             |      |
| ADDITIV            | ES         |              |             |      |
| Calcium            | ppm        | ■806         | <b>917</b>  | <br> |
| Magnesium          | ppm        | <b>6</b>     | 4           | <br> |
| Zinc               | ppm        | <b>361</b>   | ■391        | <br> |
| Phosphorus         | ppm        | 1351         | 1470        | <br> |
| Barium             | ppm        | <b>4</b>     | <b>6</b>    | <br> |
| Boron              | ppm        | <b>197</b>   | 255         | <br> |
|                    | PP         |              | 3 200       |      |

## Diagnosis

The oil change at the time of sampling has been noted. Resample at the next service interval to monitor.All component wear rates are normal. There is no indication of any contamination in the oil. The oil viscosity is lower than normal. Confirm oil type.