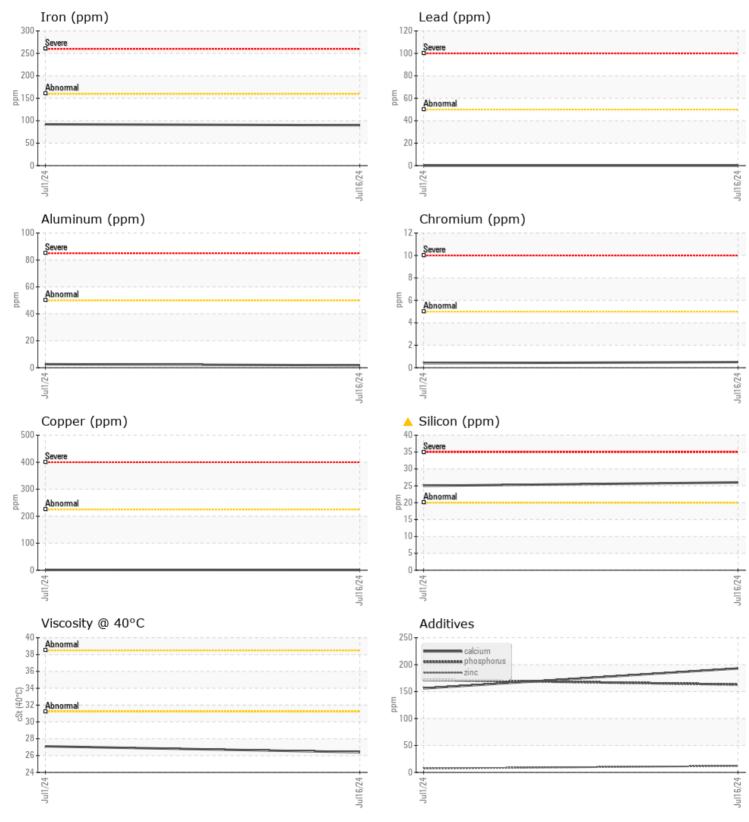

Zinc

Barium

Boron

Magnesium

Phosphorus

VOLVO

| SAMPLI        | E INFORMATION |             |             |      |
|---------------|---------------|-------------|-------------|------|
| Sample Number | -             | VCP363774   | VCP363775   | <br> |
| Sample Date   |               | 16 Jul 2024 | 01 Jul 2024 | <br> |
| Machine Hours |               | 725         | 0           | <br> |
| Dil Hours     |               | 0           | 0           | <br> |
| Dil Changed   |               | N/A         | N/A         | <br> |
| Sample Status |               | ABNORMAL    | ABNORMAL    | <br> |
| OIL CON       | IDITION       |             |             |      |
| Visc @ 40°C   | cSt           | 26.4        | 27.1        | <br> |
| CONTAI        | MINATION      |             |             |      |
| Water         | %             | NEG         | NEG         | <br> |
| Silicon       | ppm           | <u> </u>    | ▲ 25        | <br> |
| Sodium        | ppm           | <b>1</b> 0  | 7           | <br> |
| Potassium     | ppm           | 6           | 8           | <br> |
|               |               |             |             |      |
| WEAR N        | METALS        |             |             |      |
| Iron          | ppm           | <b>90</b>   | 92          | <br> |
| Copper        | ppm           | <b></b> <1  | □ <1        | <br> |
| _ead          | ppm           | 0           | 0           | <br> |
| Гin           | ppm           | 0           | 0           | <br> |
| Aluminum      | ppm           | 2           | 3           | <br> |
| Chromium      | ppm           |             | <b></b> <1  | <br> |
| Molybdenum    | ppm           | 0           | 0           | <br> |
| Nickel        | ppm           | 0           | 0           | <br> |
| Titanium      | ppm           | 1           | <1          | <br> |
| Silver        | ppm           | 0           | 0           | <br> |
| Manganese     | ppm           | 4           | 3           | <br> |
| Vanadium      | ppm           | 0           | 0           | <br> |
| VOLVO         |               |             |             |      |

## Diagnosis

No corrective action is recommended at this time. Resample at the next service interval to monitor.All component wear rates are normal. Elemental level of silicon (Si) above normal indicating ingress of dirt/seal material. The condition of the fluid is acceptable for the time in service.