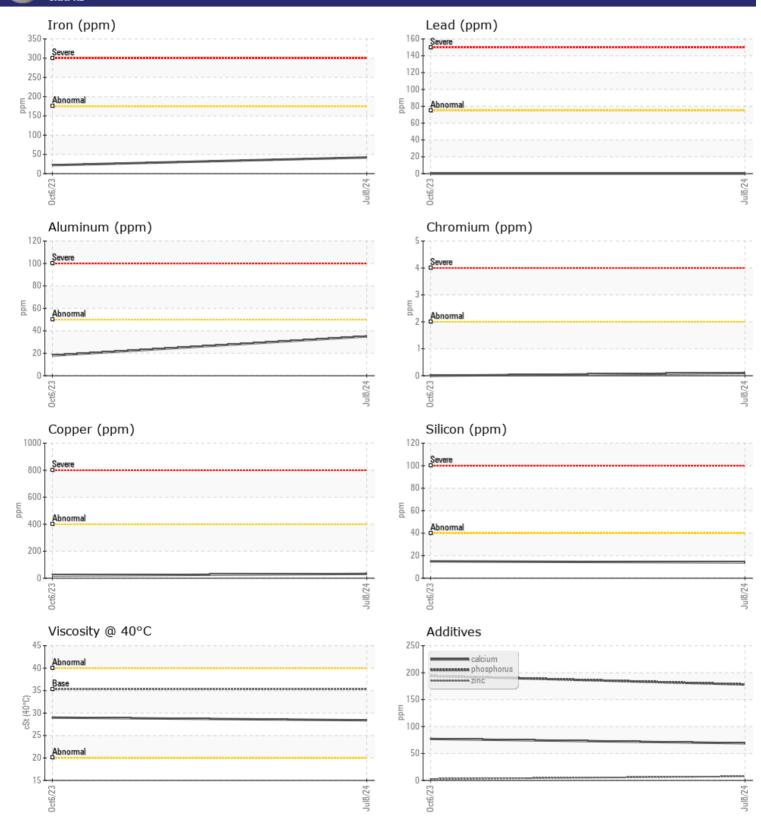

## SAMPLE INFORMATION

|               | infurmatiur |             |             |      |
|---------------|-------------|-------------|-------------|------|
| Sample Number | -           | VCP441150   | VCP440248   | <br> |
| Sample Date   |             | 08 Jul 2024 | 06 Oct 2023 | <br> |
| Machine Hours |             | 2073        | 803         | <br> |
| Oil Hours     |             | 0           | 0           | <br> |
| Oil Changed   |             | Not Changd  | Not Changd  | <br> |
| Sample Status |             | NORMAL      | NORMAL      | <br> |
|               |             |             |             |      |
| OIL CON       | DITION      |             |             |      |
| Visc @ 40°C   | cSt         | 28.4        | 29.0        | <br> |
| VOLVO         |             |             |             |      |
| CONTAN        | MINATION    |             |             |      |
| Water         | %           | NEG         | NEG         | <br> |
| Silicon       | ppm         | <b>1</b> 4  | 15          | <br> |
| Sodium        | ppm         | 6           | 5           | <br> |
| Potassium     | ppm         | 3           | 2           | <br> |
|               |             |             |             |      |
| WEAR N        | METALS      |             |             |      |
| Iron          | ppm         | <b>42</b>   | 22          | <br> |
| Copper        | ppm         | 32          | 20          | <br> |
| Lead          | ppm         | 0           | 0           | <br> |
| Tin           | ppm         | 6           | 4           | <br> |
| Aluminum      | ppm         | 35          | 18          | <br> |
| Chromium      | ppm         | <b>■</b> <1 | 0           | <br> |
| Molybdenum    | ppm         | 0           | 0           | <br> |
| Nickel        | ppm         | 2           | 1           | <br> |
| Titanium      | ppm         | 0           | 0           | <br> |
| Silver        | ppm         | 0           | 0           | <br> |
| Manganese     | ppm         | <b>4</b>    | 3           | <br> |
| Vanadium      | ppm         | 0           | 0           | <br> |
|               |             |             |             |      |
|               | VES         |             |             | <br> |
| Calcium       | ppm         | 69          | 77          | <br> |
| Magnesium     | ppm         | ∎1          | 4           | <br> |
| -             |             |             |             |      |

### Diagnosis

Resample at the next service interval to monitor.All component wear rates are normal. There is no indication of any contamination in the fluid. The condition of the fluid is acceptable for the time in service.