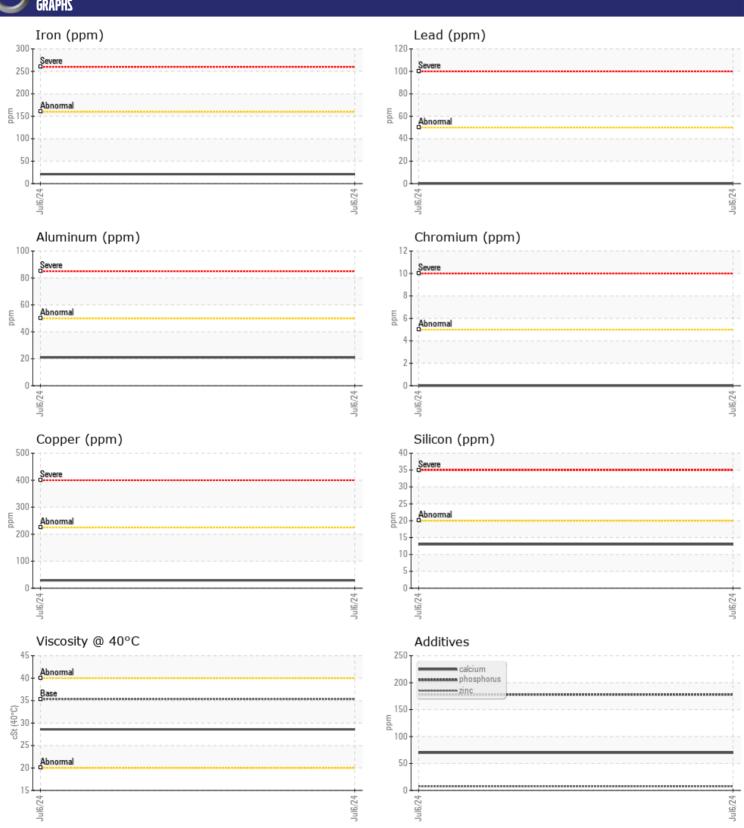

Sample No: VCP440207

Oil Type: VOLVO AT 102

Job No: 730383 RENTALS

| VOLVO         | INFORMATION | N .           |      |  |
|---------------|-------------|---------------|------|--|
|               | INFURMATIU  |               |      |  |
| Sample Number |             | VCP440207     | <br> |  |
| Sample Date   |             | 06 Jul 2024   | <br> |  |
| Machine Hours |             | 1232          | <br> |  |
| Oil Hours     |             | 0             | <br> |  |
| Oil Changed   |             | Not Changd    | <br> |  |
| Sample Status |             | NORMAL        | <br> |  |
|               |             |               |      |  |
| VOLVO         | DITION      |               |      |  |
| OIL CON       | DITIUM      |               |      |  |
| Visc @ 40°C   | cSt         | <b>28.6</b>   | <br> |  |
| VOLVO         |             |               |      |  |
| CUNTAR        | MINATION    |               |      |  |
| _             | _           |               |      |  |
| Water         | %           | NEG           | <br> |  |
| Silicon       | ppm         | <b>13</b>     | <br> |  |
| Sodium        | ppm         | ■5            | <br> |  |
| Potassium     | ppm         | <b>■</b> 2    | <br> |  |
| VOLVO         |             |               |      |  |
| WEAR N        | AFTAI S     |               |      |  |
| _             |             | = 24          |      |  |
| Iron          | ppm         | <b>2</b> 1    | <br> |  |
| Copper        | ppm         | <b>29</b>     | <br> |  |
| Lead          | ppm         | ■0            | <br> |  |
| Tin           | ppm         | <b>■</b> 5    | <br> |  |
| Aluminum      | ppm         | ■21           | <br> |  |
| Chromium      | ppm         | ■0            | <br> |  |
| Molybdenum    | ppm         | ■0            | <br> |  |
| Nickel        | ppm         | <b>2</b>      | <br> |  |
| Titanium      | ppm         | 0             | <br> |  |
| Silver        | ppm         | ■0            | <br> |  |
| Manganese     | ppm         | ■3            | <br> |  |
| Vanadium      | ppm         | 0             | <br> |  |
|               |             |               |      |  |
| ADDITIV       | IEC         |               |      |  |
| _             | 173         |               |      |  |
| Calcium       | ppm         | <b>□</b> 70   | <br> |  |
| Magnesium     | ppm         | <b>2</b>      | <br> |  |
| Zinc          | ppm         | <b>7</b>      | <br> |  |
| Phosphorus    | ppm         | <b>178</b>    | <br> |  |
| Barium        | ppm         | <b>-&lt;1</b> | <br> |  |
| Boron         | ppm         | <b>73</b>     | <br> |  |
|               |             |               |      |  |

## Diagnosis

Resample at the next service interval to monitor. All component wear rates are normal. There is no indication of any contamination in the fluid. The condition of the fluid is acceptable for the time in service.