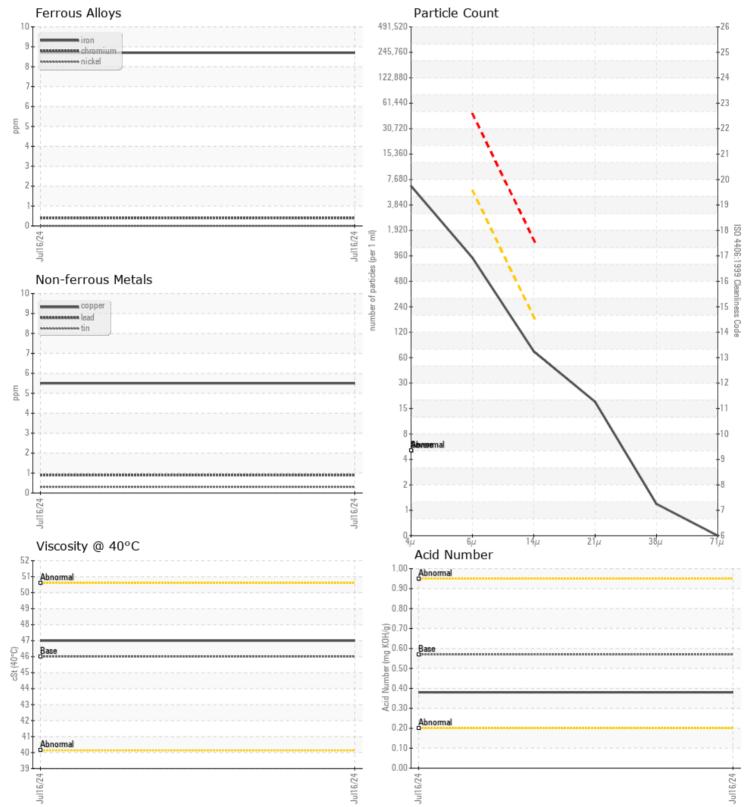

Molybdenum

ppm

**ADDITIVES** 

| VOLVO             |           |             |          |      |
|-------------------|-----------|-------------|----------|------|
|                   | FORMATION |             |          | <br> |
| Sample Number     |           | VCP0008181  |          | <br> |
| Sample Date       |           | 16 Jul 2024 |          | <br> |
| Machine Hours     |           | 6726        |          | <br> |
| Oil Hours         |           | 6726        |          | <br> |
| Oil Changed       |           | N/A         |          | <br> |
| Sample Status     |           | NORMAL      |          | <br> |
| VOLVO             |           |             |          |      |
| OIL CONDI         | TION      |             |          |      |
| Visc @ 40°C       | cSt       | 47.0        |          | <br> |
| Acid Number (AN)  | ma KOH/a  | 0.38        |          | <br> |
|                   |           |             |          |      |
| VOLVO             |           |             |          |      |
| CONTAMIN          | ATION     | . <u>.</u>  | <u> </u> | <br> |
| Water             | %         | NEG         |          | <br> |
| Particles >4µm    |           | 5609        |          | <br> |
| Particles >6µm    |           | 800         |          | <br> |
| Particles >14µm   |           | <b>6</b> 3  |          | <br> |
| ISO 4406:1999 (c) |           | 20/17/13    |          | <br> |
| Silicon           | ppm       | 3           |          | <br> |
| Sodium            | ppm       | 0           |          | <br> |
| Potassium         | ppm       | 2           |          | <br> |
|                   |           |             |          | <br> |
| WEAR ME           | TALS      |             |          |      |
| Iron              | ppm       | 9           |          | <br> |
| Copper            | ppm       | 6           |          | <br> |
| Lead              | ppm       | □<1         |          | <br> |
| Tin               | ppm       |             |          | <br> |
|                   |           |             |          |      |

## Diagnosis

Resample at the next service interval to monitor. The fluid was not specified, however, a fluid match indicates that this fluid is (GENERIC) AW HYDRAULIC OIL ISO 46. Please confirm.

All component wear rates are normal. The system cleanliness is acceptable for your target ISO 4406 cleanliness code. The system and fluid cleanliness is acceptable. The AN level is acceptable for this fluid. The condition of the oil is suitable for further service.