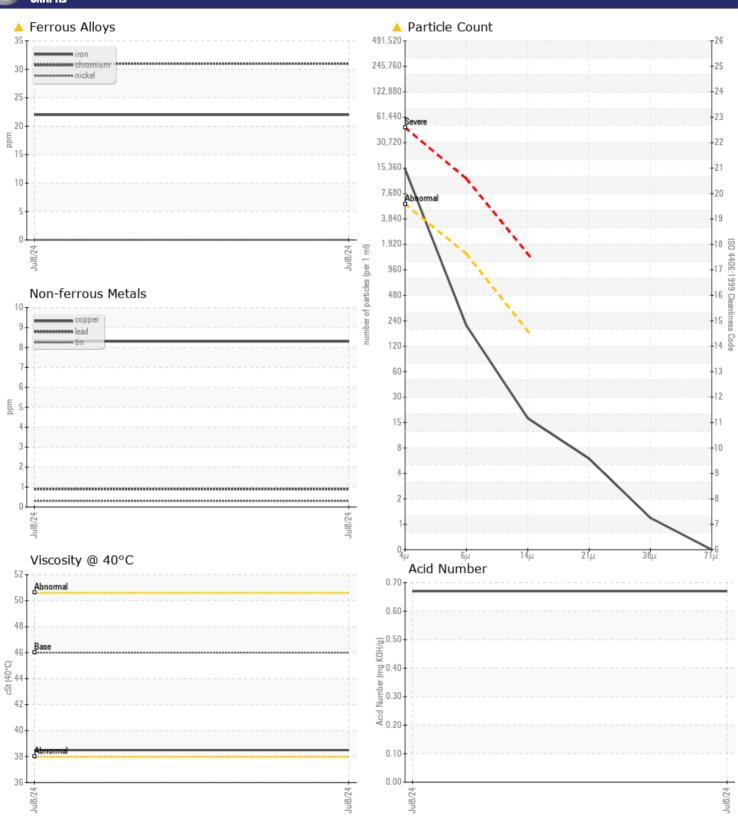

CONSTRUCTION EQUIPMENT
SPM742835 WASTE MGMT CATERPILLAR 336 DKS10115 - HYDRAI

Sample No: VCP446139

Oil Type: **VOLVO SUPER HYDRAULIC OIL 46** 

Job No: SPM742835 WASTE MGMT

| ZAMPI F I        | NFORMATION    |             |       |          |
|------------------|---------------|-------------|-------|----------|
|                  | MI OMPINITION |             | <br>_ | <u>.</u> |
| Sample Number    |               | VCP446139   | <br>  |          |
| Sample Date      |               | 08 Jul 2024 | <br>  |          |
| Machine Hours    |               | 5206        | <br>  |          |
| Oil Hours        |               | 0           | <br>  |          |
| Oil Changed      |               | Not Changd  | <br>  |          |
| Sample Status    |               | ABNORMAL    | <br>  |          |
|                  |               |             |       |          |
| OIL COND         | ITION         |             |       |          |
| VIL LUND         | ITIUN         |             |       |          |
| Visc @ 40°C      | cSt           | ■ 38.5      | <br>  |          |
| Acid Number (AN) | mg KOH/g      | ■0.67       | <br>  |          |
|                  |               |             |       |          |
| VOLVO            | MATION        |             |       |          |

| LUNI           | TAMINATION |              |      |  |
|----------------|------------|--------------|------|--|
| CONT           | APIINATION |              | <br> |  |
| Water          | %          | NEG          | <br> |  |
| Particles >4µm | n          | <b>13019</b> | <br> |  |
| Particles >6µm | n          | <b>186</b>   | <br> |  |
| Particles >14µ | m          | <b>■15</b>   | <br> |  |
| ISO 4406:1999  | ) (c)      | 21/15/11     | <br> |  |
| Silicon        | ppm        | <b>■</b> 3   | <br> |  |
| Sodium         | ppm        | <b>0</b>     | <br> |  |
| Potassium      | ppm        | ■3           | <br> |  |
|                |            |              |      |  |

| VOLVO      |         |               |      |  |
|------------|---------|---------------|------|--|
| WEAR N     | MFTAI S |               |      |  |
| _          |         | <u> 22</u>    |      |  |
| Iron       | ppm     | _ 22          | <br> |  |
| Copper     | ppm     | ■8            | <br> |  |
| Lead       | ppm     | <b>■&lt;1</b> | <br> |  |
| Tin        | ppm     | <b>■&lt;1</b> | <br> |  |
| Aluminum   | ppm     | <b>■4</b>     | <br> |  |
| Chromium   | ppm     | <u></u> 431   | <br> |  |
| Molybdenum | ppm     | <b>■&lt;1</b> | <br> |  |
| Nickel     | ppm     | ■0            | <br> |  |
| Titanium   | ppm     | <1            | <br> |  |
| Silver     | ppm     | <1            | <br> |  |
| Manganese  | ppm     | <b>0</b>      | <br> |  |
| Vanadium   | ppm     | <1            | <br> |  |
|            |         |               |      |  |

## Diagnosis

No corrective action is recommended at this time. We recommend an early resample to monitor this condition. The chromium level is abnormal. The iron level is abnormal. There is a high amount of silt (particulates < 14 microns in size) present in the oil. The AN level is acceptable for this fluid. The condition of the oil is acceptable for the time in service.

## GRAPHS