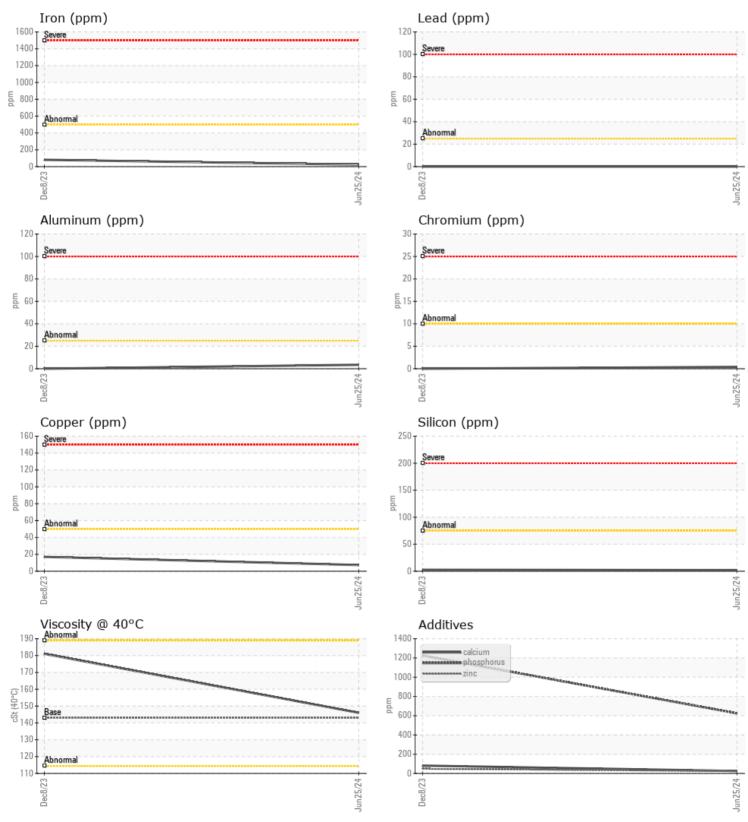

## SAMPLE INFORMATION

VOLVO

| Sample Number |         | VCP446411    | VCP436921   | <br> |
|---------------|---------|--------------|-------------|------|
| Sample Date   |         | 25 Jun 2024  | 08 Dec 2023 | <br> |
| Machine Hours |         | 1200         | 223         | <br> |
| Oil Hours     |         | 0            | 0           | <br> |
| Oil Changed   |         | Changed      | Changed     | <br> |
| Sample Status |         | NORMAL       | NORMAL      | <br> |
|               |         |              |             |      |
| OIL COND      | ITION   |              |             |      |
| Visc @ 40°C   | cSt     | <b>146</b>   | 181         | <br> |
| CONTAMI       | INATION |              |             |      |
| Water         | %       | NEG          | NEG         | <br> |
| Silicon       | ppm     | 2            | 3           | <br> |
| Sodium        | ppm     | 0            | 2           | <br> |
| Potassium     | ppm     | ∎1           | 0           | <br> |
|               |         |              |             |      |
| WEAR MI       | ETALS   |              |             |      |
| Iron          | ppm     | 23           | 81          | <br> |
| Copper        | ppm     | 7            | 17          | <br> |
| Lead          | ppm     | 0            | 0           | <br> |
| Tin           | ppm     | <b>  </b> <1 | 0           | <br> |
| Aluminum      | ppm     | <b>4</b>     | 0           | <br> |
| Chromium      | ppm     |              | 0           | <br> |
| Molybdenum    | ppm     | <b>  </b> <1 | 0           | <br> |
| Nickel        | ppm     | 0            | 0           | <br> |
| Titanium      | ppm     | <1           | 0           | <br> |
| Silver        | ppm     | <1           | 0           | <br> |
| Manganese     | ppm     | <b>  </b> <1 | 1           | <br> |