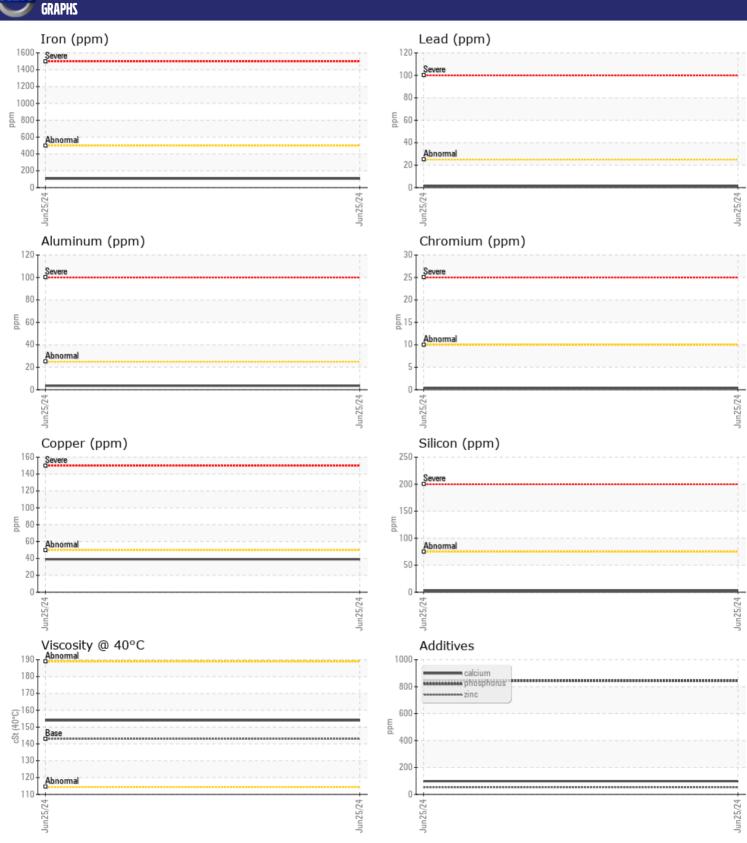

| VOLVO      |        |               |      |  |
|------------|--------|---------------|------|--|
| WEAR       | METALS |               |      |  |
| Iron       | ppm    | <b>107</b>    | <br> |  |
| Copper     | ppm    | ■39           | <br> |  |
| Lead       | ppm    | <b>1</b>      | <br> |  |
| Tin        | ppm    | <b>■&lt;1</b> | <br> |  |
| Aluminum   | ppm    | <b>4</b>      | <br> |  |
| Chromium   | ppm    | <b>-&lt;1</b> | <br> |  |
| Molybdenum | ppm    | <b>1</b>      | <br> |  |
| Nickel     | ppm    | <b>■</b> 0    | <br> |  |
| Titanium   | ppm    | <1            | <br> |  |
| Silver     | ppm    | <1            | <br> |  |
| Manganese  | ppm    | <b>■</b> 3    | <br> |  |
| Vanadium   | ppm    | <1            | <br> |  |
|            | •••    |               |      |  |

| ADDIT      | VES |           |      |  |
|------------|-----|-----------|------|--|
| Calcium    | ppm | ■98       | <br> |  |
| Magnesium  | ppm | <b>2</b>  | <br> |  |
| Zinc       | ppm | <b>52</b> | <br> |  |
| Phosphorus | ppm | ■843      | <br> |  |
| Barium     | ppm | <b>92</b> | <br> |  |
| Boron      | ppm | <b>11</b> | <br> |  |