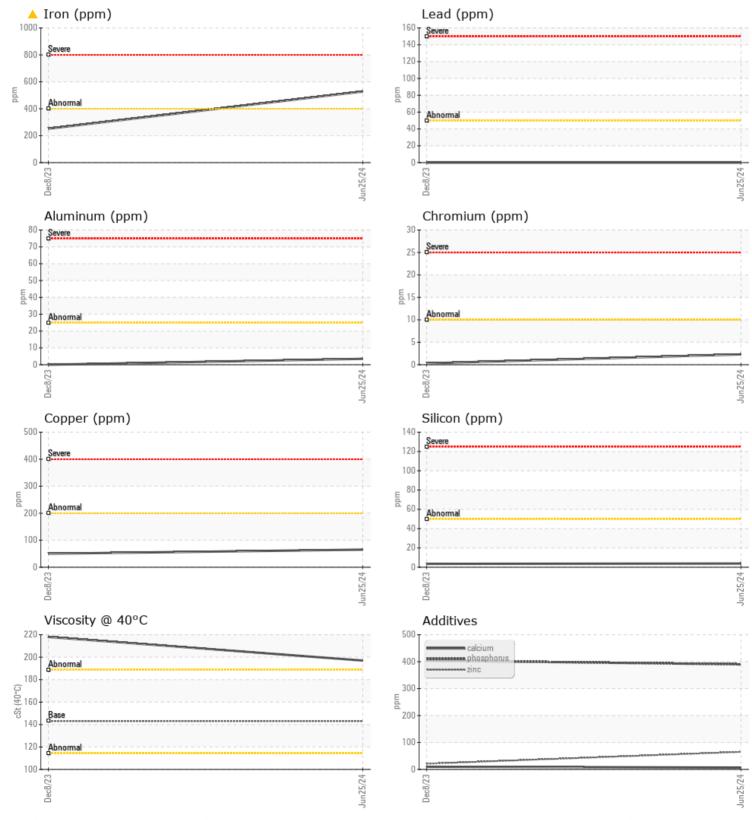

## SAMPLE INFORMATION

VOLVO

| Sample Number | -       | VCP446398   | VCP421625   | <br> |
|---------------|---------|-------------|-------------|------|
| Sample Date   |         | 25 Jun 2024 | 08 Dec 2023 | <br> |
| Machine Hours |         | 1200        | 223         | <br> |
| Oil Hours     |         | 0           | 0           | <br> |
| Oil Changed   |         | Changed     | Changed     | <br> |
| Sample Status |         | ABNORMAL    | NORMAL      | <br> |
|               |         |             |             |      |
| OIL CON       | DITION  |             |             |      |
| Visc @ 40°C   | cSt     | <b>197</b>  | 218         | <br> |
|               |         |             |             |      |
| CONTAM        | INATION |             |             |      |
| Water         | %       | NEG         | NEG         | <br> |
| Silicon       | ppm     | <b>4</b>    | 4           | <br> |
| Sodium        | ppm     | 0           | □1          | <br> |
| Potassium     | ppm     | 2           | □ <1        | <br> |
|               |         |             |             |      |
| WEAR M        | IETALS  |             |             |      |
| Iron          | ppm     | <b>528</b>  | 252         | <br> |
| Copper        | ppm     | 65          | 50          | <br> |
| Lead          | ppm     | 0           | 0           | <br> |
| Tin           | ppm     | <b>7</b>    | 5           | <br> |
| Aluminum      | ppm     | 4           | 0           | <br> |
| Chromium      | ppm     | 2           | □ <1        | <br> |
| Molybdenum    | ppm     | ■<1         | 0           | <br> |
| Nickel        | ppm     | <b>■</b> <1 | 0           | <br> |
| Titanium      | ppm     | <1          | 0           | <br> |
| Silver        | ppm     | <1          | 0           | <br> |
| Manganese     | ppm     | 6           | 3           | <br> |
| Vanadium      | ppm     | <1          | 0           | <br> |
|               |         |             |             |      |

| ADDITIVES  |     |     |     |  |  |  |  |  |
|------------|-----|-----|-----|--|--|--|--|--|
| Calcium    | ppm | 7   | 10  |  |  |  |  |  |
| Magnesium  | ppm | 3   | 0   |  |  |  |  |  |
| Zinc       | ppm | 65  | 21  |  |  |  |  |  |
| Phosphorus | ppm | 390 | 404 |  |  |  |  |  |
| Barium     | ppm | 3   | 6   |  |  |  |  |  |
| Boron      | ppm | 22  | 21  |  |  |  |  |  |

## Diagnosis

The oil change at the time of sampling has been noted. No corrective action is recommended at this time. Resample at the next service interval to monitor.Gear wear is indicated. All other component wear rates are normal. There is no indication of any contamination in the oil. The condition of the oil is acceptable for the time in service.