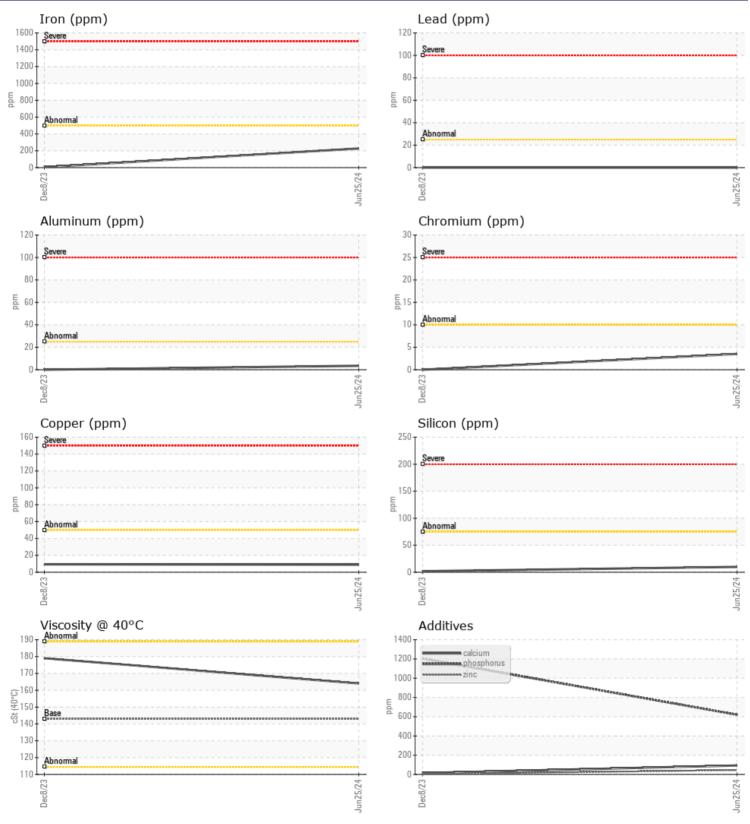

## SAMPLE INFORMATION

VOLVO

| Sample Number | -        | VCP446416   | VCP433680    |   |  |
|---------------|----------|-------------|--------------|---|--|
| Sample Date   |          | 25 Jun 2024 | 08 Dec 2023  |   |  |
| Machine Hours |          | 1200        | 223          |   |  |
| Oil Hours     |          | 0           | 0            |   |  |
| Oil Changed   |          | Changed     | Changed      |   |  |
| Sample Status |          | NORMAL      | NORMAL       |   |  |
|               |          |             |              |   |  |
| OIL CON       |          |             |              |   |  |
| Visc @ 40°C   | cSt      | -164        | <b>—</b> 170 | - |  |
| VISC @ 40 C   | CSL      | 164         | 179          |   |  |
| VOLVO         |          |             |              |   |  |
| CONTAN        | MINATION |             |              |   |  |
| Water         | %        | NEG         | NEG          |   |  |
| Silicon       | ppm      | <b>10</b>   | 2            |   |  |
| Sodium        | ppm      | <b></b> <1  | 1            |   |  |
| Potassium     | ppm      | 2           | 0            |   |  |
|               |          |             |              |   |  |
| WEAR N        | AFTAIS   |             |              |   |  |
|               |          |             |              |   |  |
| lron          | ppm      | 227         | 6            |   |  |
| Copper        | ppm      | 9           | 9            |   |  |
| Lead          | ppm      | 0           | 0            |   |  |
| Tin           | ppm      | <b></b> <1  | 0            |   |  |
| Aluminum      | ppm      | 4           | 0            |   |  |
| Chromium      | ppm      | 4           | 0            |   |  |
| Molybdenum    | ppm      | <b>1</b>    | 0            |   |  |
| Nickel        | ppm      | <b></b> <1  | 0            |   |  |
| Titanium      | ppm      | 1           | 0            |   |  |
| Silver        | ppm      | <1          | 0            |   |  |
| Manganese     | ppm      | 3           | 0            |   |  |

## Diagnosis

Resample at the next service interval to monitor.All component wear rates are normal. There is no indication of any contamination in the oil. The condition of the oil is acceptable for the time in service.

| Vanadium |
|----------|
|          |

ppm

<1

OLVO **ADDITIVES** Calcium 93 14 ppm 6 0 Magnesium ppm 45 2 Zinc ppm Phosphorus ppm 620 1204 Barium ppm 2 367 11 Boron ppm 13

0

 Depot:
 BELBOU

 Unique No:
 11129500