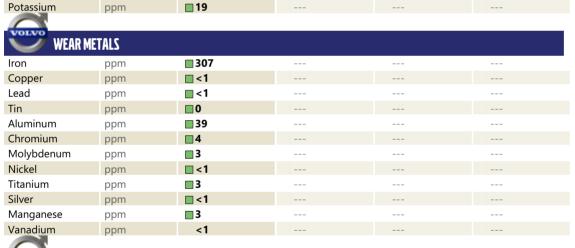

01 **ADDITIVES** Calcium ppm 3096 51 Magnesium ppm Zinc ppm 1274 Phosphorus 1161 ppm Barium 4 ppm Boron 8 ppm