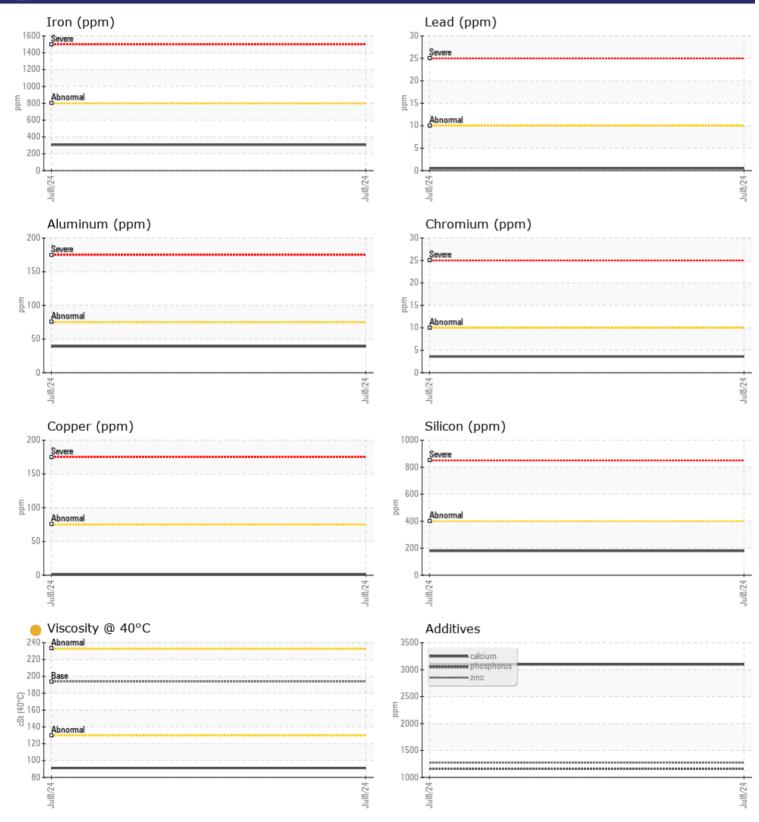

#### SAMPLE INFORMATION VCP446138 Sample Number Sample Date 08 Jul 2024 Machine Hours 5206 Oil Hours 0 Oil Changed Not Changd ATTENTION Sample Status **OIL CONDITION** Visc @ 40°C cSt 91.1 CONTAMINATION Water % NEG 180 Silicon ppm Sodium 2

### Diagnosis

Resample at the next service interval to monitor.All component wear rates are normal. There is no indication of any contamination in the oil. The oil viscosity is lower than normal. Confirm oil type.

# **CONSTRUCTION EQUIPMENT**

GRAPHS

VOLVO