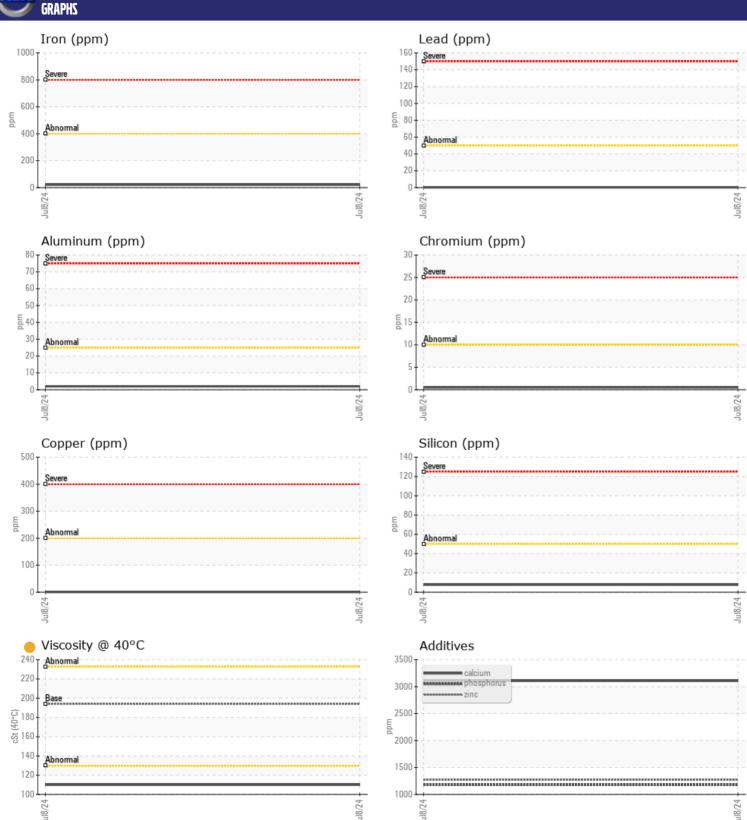

**Phosphorus** 

Silver

Job No: SPM742835 WASTE MGMT

| SAMPLE        | INFORMATION |               |      |  |
|---------------|-------------|---------------|------|--|
| Sample Number | -           | VCP446140     | <br> |  |
| Sample Date   |             | 08 Jul 2024   | <br> |  |
| Machine Hours |             | 5206          | <br> |  |
| Oil Hours     |             | 0             | <br> |  |
| Oil Changed   |             | Not Changd    | <br> |  |
| Sample Status |             | ATTENTION     | <br> |  |
|               |             |               |      |  |
| OIL CON       | DITION      |               |      |  |
| Visc @ 40°C   | cSt         | <b>110</b>    | <br> |  |
|               |             |               |      |  |
| CUNTUR        | MINATION    |               |      |  |
| _             | <u>.</u>    |               |      |  |
| Water         | %           | NEG           | <br> |  |
| Silicon       | ppm         | ■8            | <br> |  |
| Sodium        | ppm         | ■0            | <br> |  |
| Potassium     | ppm         | ■2            | <br> |  |
| VOLVO         |             |               |      |  |
| WEAR N        | METALS      |               |      |  |
| Iron          | ppm         | ■21           | <br> |  |
| Copper        | ppm         | <b>■&lt;1</b> | <br> |  |
| Lead          | ppm         | <b></b>       | <br> |  |
| Tin           | ppm         | ■0            | <br> |  |
| Aluminum      | ppm         | <b>2</b>      | <br> |  |
| Chromium      | ppm         | <b>■</b> <1   | <br> |  |
| Molybdenum    | ppm         | ■3            | <br> |  |
| Nickel        | ppm         | <b>■</b> 0    | <br> |  |

## Diagnosis

Resample at the next service interval to monitor.All component wear rates are normal. There is no indication of any contamination in the oil. The oil viscosity is lower than normal. Confirm oil type.