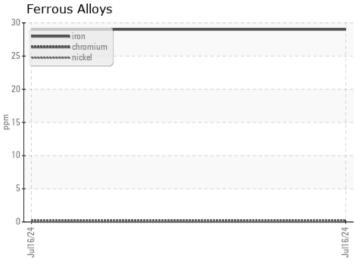

# CONSTRUCTION EQUIPMENT VOLVO A40G 343662 (S/N 342662) - GEARBOX

Sample No: VCP0008184

**Oil Type:** GEAR OIL SAE 75W90

Job No:

| VOLVO         | T INFORMATIO | V           |      |  |
|---------------|--------------|-------------|------|--|
|               | E INFORMATIO |             |      |  |
| Sample Number |              | VCP0008184  | <br> |  |
| Sample Date   |              | 16 Jul 2024 | <br> |  |
| Machine Hours |              | 6726        | <br> |  |
| Oil Hours     |              | 0           | <br> |  |
| Oil Changed   |              | N/A         | <br> |  |
| Sample Status |              | NORMAL      | <br> |  |
|               |              |             |      |  |
| OIL CON       | IDITION      |             |      |  |
| Visc @ 40°C   | cSt          | ■94.9       | <br> |  |
| VOLVO         |              |             |      |  |
| CONTAN        | MINATION     |             |      |  |
| Water         | %            | NEG         | <br> |  |
| Silicon       |              |             |      |  |
| Sodium        | ppm          | <b>3</b>    | <br> |  |
|               | ppm          | 0           | <br> |  |
| Potassium     | ppm          | <b>■</b> <1 | <br> |  |
| VOLVO         |              |             |      |  |
| WEAR N        | METALS       |             |      |  |
| Iron          | ppm          | <b>■29</b>  | <br> |  |
| Copper        | ppm          | <b>2</b>    | <br> |  |
| Lead          | ppm          | <b>0</b>    | <br> |  |
| Tin           | ppm          | <b>■</b> 0  | <br> |  |
| Aluminum      | ppm          | <b>1</b>    | <br> |  |
| Chromium      | ppm          | <b>■</b> <1 | <br> |  |
| Molybdenum    | ppm          | <b>■</b> 3  | <br> |  |
| Nickel        | ppm          | <b>■</b> 0  | <br> |  |
| Titanium      | ppm          | <1          | <br> |  |
| Silver        | ppm          | 0           | <br> |  |
| Manganese     | ppm          | <b>0</b>    | <br> |  |
| Vanadium      | ppm          | 0           | <br> |  |
|               |              |             |      |  |
| ADDITIV       | VES          |             |      |  |
| Calcium       | ppm          | <b>22</b>   | <br> |  |
| Magnesium     | ppm          | <b>■</b> 16 | <br> |  |
| Zinc          | ppm          | <b>■21</b>  | <br> |  |
| Phosphorus    | ppm          | 559         | <br> |  |
| Barium        | ppm          | <b>0</b>    | <br> |  |
| Boron         | ppm          | <b>85</b>   | <br> |  |
|               | la la con    |             |      |  |