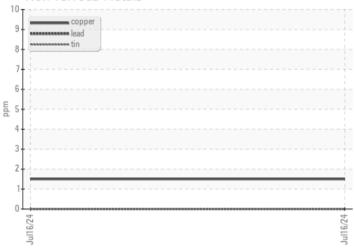

# CONSTRUCTION EQUIPMENT VOLVO A40G 343662 (S/N 342662) - GEARBOX

Sample No: VCP0008184

**Oil Type:** GEAR OIL SAE 75W90

Job No:

| VOLVO         | T INFORMATIO | V           |      |  |
|---------------|--------------|-------------|------|--|
|               | E INFORMATIO |             |      |  |
| Sample Number |              | VCP0008184  | <br> |  |
| Sample Date   |              | 16 Jul 2024 | <br> |  |
| Machine Hours |              | 6726        | <br> |  |
| Oil Hours     |              | 0           | <br> |  |
| Oil Changed   |              | N/A         | <br> |  |
| Sample Status |              | NORMAL      | <br> |  |
|               |              |             |      |  |
| OIL CON       | IDITION      |             |      |  |
| Visc @ 40°C   | cSt          | ■94.9       | <br> |  |
| VOLVO         |              |             |      |  |
| CONTAN        | MINATION     |             |      |  |
| Water         | %            | NEG         | <br> |  |
| Silicon       |              |             |      |  |
| Sodium        | ppm          | <b>3</b>    | <br> |  |
|               | ppm          | 0           | <br> |  |
| Potassium     | ppm          | <b>■</b> <1 | <br> |  |
| VOLVO         |              |             |      |  |
| WEAR N        | METALS       |             |      |  |
| Iron          | ppm          | <b>■29</b>  | <br> |  |
| Copper        | ppm          | <b>2</b>    | <br> |  |
| Lead          | ppm          | <b>0</b>    | <br> |  |
| Tin           | ppm          | <b>■</b> 0  | <br> |  |
| Aluminum      | ppm          | <b>1</b>    | <br> |  |
| Chromium      | ppm          | <b>■</b> <1 | <br> |  |
| Molybdenum    | ppm          | <b>■</b> 3  | <br> |  |
| Nickel        | ppm          | <b>■</b> 0  | <br> |  |
| Titanium      | ppm          | <1          | <br> |  |
| Silver        | ppm          | 0           | <br> |  |
| Manganese     | ppm          | <b>0</b>    | <br> |  |
| Vanadium      | ppm          | 0           | <br> |  |
|               |              |             |      |  |
| ADDITIV       | VES          |             |      |  |
| Calcium       | ppm          | <b>22</b>   | <br> |  |
| Magnesium     | ppm          | <b>■</b> 16 | <br> |  |
| Zinc          | ppm          | <b>■21</b>  | <br> |  |
| Phosphorus    | ppm          | 559         | <br> |  |
| Barium        | ppm          | <b>0</b>    | <br> |  |
| Boron         | ppm          | <b>85</b>   | <br> |  |
|               | la la con    |             |      |  |