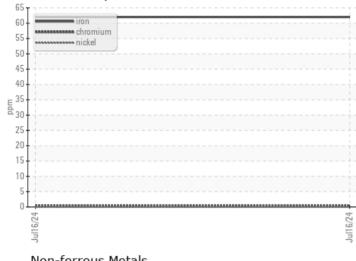

|
|               |               |             |      |          |



#### ALTA EQUIPMENT COMPANY

3750 PHILIPS HWY IACKSONVILLE, FL JS 32256 Contact: SHAWN NORTHCRAFT shawn.northcraft@altg.com F: (904)737-6000 F: (904)737-1260

#### Diagnosis

Resample at the next service interval to monitor. The fluid was not specified, however, a fluid match indicates that this fluid is (GENERIC) GEAR OIL SAE 75W90. Please confirm. All component wear rates are normal. There is no indication of any contamination in the oil. The condition of the oil is acceptable for the time in service.

 Depot:
 VOLVO0092

 Unique No:
 11129591

 Signed:
 Wes Davis

 Report Date:
 19 Jul 2024

 Submitted By:
 TECHNICIAN ACCOUNT

0 🔲

47

ppm

ppm

## **CONSTRUCTION EQUIPMENT**



# GRAPHS

#### Ferrous Alloys

VOLVO



#### Non-ferrous Metals