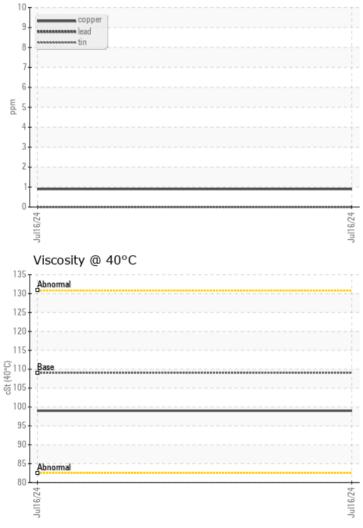

|             |      |          |



#### ALTA EQUIPMENT COMPANY

3750 PHILIPS HWY IACKSONVILLE, FL JS 32256 Contact: SHAWN NORTHCRAFT shawn.northcraft@altg.com F: (904)737-6000 F: (904)737-1260

#### Diagnosis

Resample at the next service interval to monitor. The fluid was not specified, however, a fluid match indicates that this fluid is (GENERIC) GEAR OIL SAE 75W90. Please confirm. All component wear rates are normal. There is no indication of any contamination in the oil. The condition of the oil is acceptable for the time in service.

 Depot:
 VOLVO0092

 Unique No:
 11129591

 Signed:
 Wes Davis

 Report Date:
 19 Jul 2024

 Submitted By:
 TECHNICIAN ACCOUNT

0 🔲

47

ppm

ppm

## **CONSTRUCTION EQUIPMENT**



# GRAPHS

#### Ferrous Alloys

VOLVO



#### Non-ferrous Metals