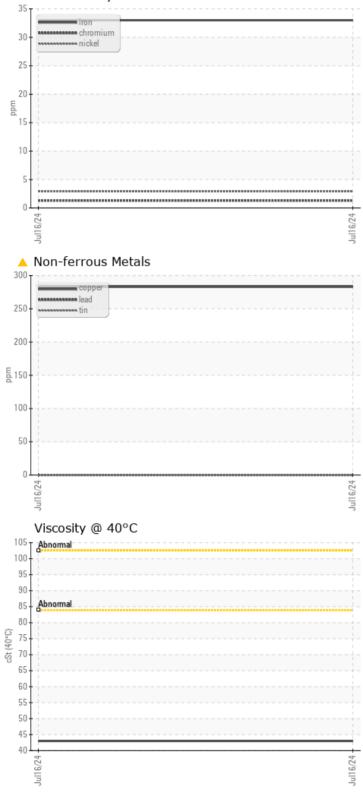

## **CONSTRUCTION EQUIPMENT** VOLVO A40G 343662 (S/N 342662) - BRAKE COOLING SYSTEM

Oil Type: {unknown}
Job No:

| VOLVO         |            | N           |      |   |
|---------------|------------|-------------|------|---|
|               | INFORMATIO | <u>.</u>    |      | _ |
| Sample Number |            | VCP0008183  | <br> |   |
| Sample Date   |            | 16 Jul 2024 | <br> |   |
| Machine Hours |            | 6726        | <br> |   |
| Oil Hours     |            | 6726        | <br> |   |
| Oil Changed   |            | N/A         | <br> |   |
| Sample Status |            | ABNORMAL    | <br> |   |
|               |            |             |      |   |
| OIL CON       | DITION     |             |      |   |
| Visc @ 40°C   | cSt        | 43.0        | <br> |   |
| VISC @ 40 C   | CSL        | 45.0        | <br> |   |
| VOLVO         |            |             |      |   |
| CONTAM        | MINATION   |             |      |   |
| Water         | %          | NEG         | <br> |   |
| Silicon       | ppm        | <b>1</b> 6  | <br> |   |
| Sodium        | ppm        | <b>□</b> <1 | <br> |   |
| Potassium     | ppm        | <b>1</b>    | <br> |   |
|               |            |             |      |   |
| WEAR M        | AFTAI S    |             |      |   |
|               |            |             |      |   |
| Iron          | ppm        | 33          | <br> |   |
| Copper        | ppm        | <u> </u>    | <br> |   |
| Lead          | ppm        | 0           | <br> |   |
| Tin           | ppm        | 0           | <br> |   |
| Aluminum      | ppm        | 1           | <br> |   |
| Chromium      | ppm        | <b>1</b>    | <br> |   |
| Molybdenum    | ppm        | 2           | <br> |   |
| Nickel        | ppm        | 3           | <br> |   |
| Titanium      | ppm        | 0           | <br> |   |
| Silver        | ppm        | 0           | <br> |   |
| Manganese     | ppm        | 2           | <br> |   |
| Vanadium      | ppm        | 0           | <br> |   |
| VOLVO         |            |             | <br> |   |
| 💓 ADDITIV     | IES        |             |      |   |
| Calcium       | ppm        | 3256        | <br> |   |
| Magnesium     | ppm        | 43          | <br> |   |
| Zinc          | ppm        | 1258        | <br> |   |
| Phosphorus    | ppm        | 1018        | <br> |   |
|               |            |             |      |   |

## Diagnosis

No corrective action is recommended at this time. Resample at the next service interval to monitor.The copper level is abnormal. All other component wear rates are normal. There is no indication of any contamination in the fluid. The condition of the fluid is acceptable for the time in service.

## Ferrous Alloys

VOLVO