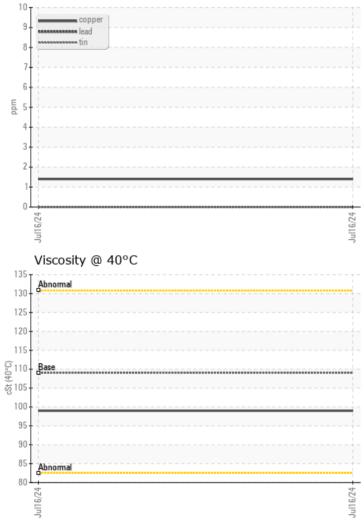

### Job No:

Barium

Boron

|               | E INFORMATION | 1             |          |       |
|---------------|---------------|---------------|----------|-------|
|               |               |               | <u>_</u> | <br>_ |
| Sample Number |               | VCP0008187    |          | <br>  |
| Sample Date   |               | 16 Jul 2024   |          | <br>  |
| Machine Hours |               | 6726          |          | <br>  |
| Oil Hours     |               | 6726          |          | <br>  |
| Oil Changed   |               | N/A<br>NORMAL |          | <br>  |
| Sample Status |               | NORMAL        |          | <br>  |
| VOLVO         |               |               |          |       |
| V OIL CON     | DITION        |               |          |       |
| Visc @ 40°C   | cSt           | 99.0          |          | <br>  |
|               |               |               |          |       |
| VOLVO         | MINATION      |               |          | <br>  |
|               | -             |               |          |       |
| Water         | %             | NEG           |          | <br>  |
| Silicon       | ppm           | 3             |          | <br>  |
| Sodium        | ppm           | 0             |          | <br>  |
| Potassium     | ppm           |               |          | <br>  |
| VOLVO         |               |               |          |       |
| WEAR N        | METALS        |               |          |       |
| Iron          | ppm           | 66            |          | <br>  |
| Copper        | ppm           | ∎1            |          | <br>  |
| Lead          | ppm           | 0             |          | <br>  |
| Tin           | ppm           | 0             |          | <br>  |
| Aluminum      | ppm           | 1             |          | <br>  |
| Chromium      | ppm           |               |          | <br>  |
| Molybdenum    | ppm           | 3             |          | <br>  |
| Nickel        | ppm           | 0             |          | <br>  |
| Titanium      | ppm           | <1            |          | <br>  |
| Silver        | ppm           | 0             |          | <br>  |
| Manganese     | ppm           | ■<1           |          | <br>  |
| Vanadium      | ppm           | 0             |          | <br>  |
|               |               |               |          |       |
|               | VES           |               |          | <br>  |
| Calcium       | ppm           | 34            |          | <br>  |
| Magnesium     | ppm           | <b>1</b> 7    |          | <br>  |
| Zinc          | ppm           | 30            |          | <br>  |
| Phosphorus    | ppm           | 510           |          | <br>  |
|               |               |               |          |       |

## Non-ferrous Metals