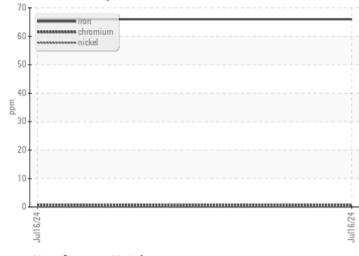

### Job No:

Barium

Boron

|               | E INFORMATION | 1             |          |       |
|---------------|---------------|---------------|----------|-------|
|               |               |               | <u>_</u> | <br>_ |
| Sample Number |               | VCP0008187    |          | <br>  |
| Sample Date   |               | 16 Jul 2024   |          | <br>  |
| Machine Hours |               | 6726          |          | <br>  |
| Oil Hours     |               | 6726          |          | <br>  |
| Oil Changed   |               | N/A<br>NORMAL |          | <br>  |
| Sample Status |               | NORMAL        |          | <br>  |
| VOLVO         |               |               |          |       |
| V OIL CON     | DITION        |               |          |       |
| Visc @ 40°C   | cSt           | 99.0          |          | <br>  |
|               |               |               |          |       |
| VOLVO         | MINATION      |               |          | <br>  |
|               | -             |               |          |       |
| Water         | %             | NEG           |          | <br>  |
| Silicon       | ppm           | 3             |          | <br>  |
| Sodium        | ppm           | 0             |          | <br>  |
| Potassium     | ppm           |               |          | <br>  |
| VOLVO         |               |               |          |       |
| WEAR N        | METALS        |               |          |       |
| Iron          | ppm           | 66            |          | <br>  |
| Copper        | ppm           | ∎1            |          | <br>  |
| Lead          | ppm           | 0             |          | <br>  |
| Tin           | ppm           | 0             |          | <br>  |
| Aluminum      | ppm           | 1             |          | <br>  |
| Chromium      | ppm           |               |          | <br>  |
| Molybdenum    | ppm           | 3             |          | <br>  |
| Nickel        | ppm           | 0             |          | <br>  |
| Titanium      | ppm           | <1            |          | <br>  |
| Silver        | ppm           | 0             |          | <br>  |
| Manganese     | ppm           | ■<1           |          | <br>  |
| Vanadium      | ppm           | 0             |          | <br>  |
|               |               |               |          |       |
|               | VES           |               |          | <br>  |
| Calcium       | ppm           | 34            |          | <br>  |
| Magnesium     | ppm           | <b>1</b> 7    |          | <br>  |
| Zinc          | ppm           | 30            |          | <br>  |
| Phosphorus    | ppm           | 510           |          | <br>  |
|               |               |               |          |       |

### Ferrous Alloys

VOLVO