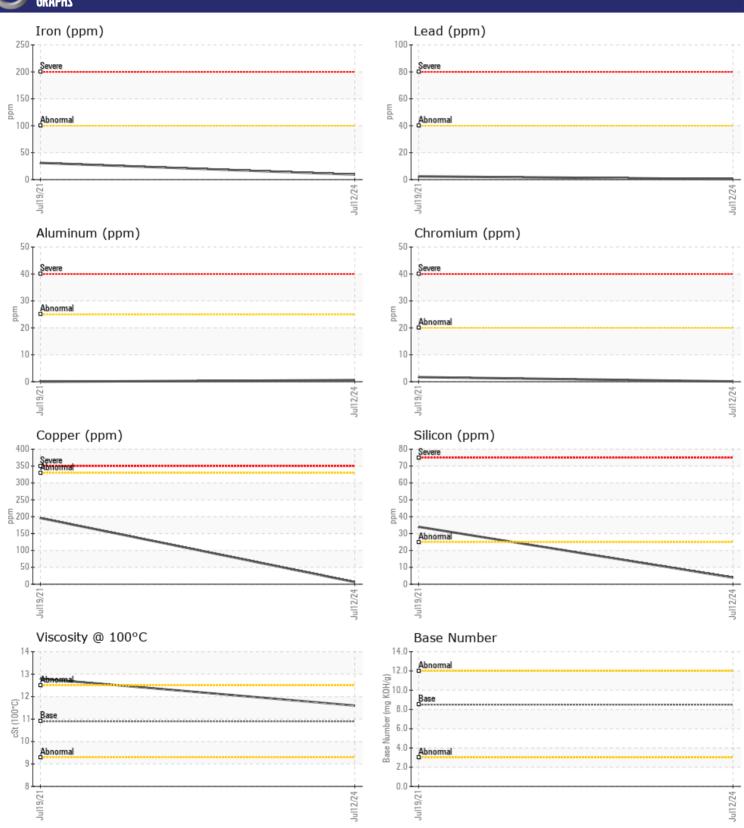

# CONSTRUCTION EQUIPMENT VOLVO EC750E 314061 - DIESEL ENGINE

Sample No: VCP449510

**Oil Type:** DIESEL ENGINE OIL SAE 5W30

Job No:

| VOLVO            |            |              |              |      |
|------------------|------------|--------------|--------------|------|
| SAMPLE II        | NFORMATION |              |              |      |
| Sample Number    | -          | VCP449510    | VCP324158    | <br> |
| Sample Date      |            | 12 Jul 2024  | 19 Jul 2021  | <br> |
| Machine Hours    |            | 5484         | 537          | <br> |
| Oil Hours        |            | 0            | 0            | <br> |
| Oil Changed      |            | Changed      | Changed      | <br> |
| Sample Status    |            | NORMAL       | ABNORMAL     | <br> |
|                  |            |              |              |      |
| OIL CONDI        | TION       |              |              |      |
|                  |            |              |              |      |
| Visc @ 100°C     | cSt        | <b>11.6</b>  | <b>12.8</b>  | <br> |
| Base Number (BN) |            | <b>6.1</b>   |              | <br> |
| Oxidation (PA)   | %          | 57           | 62           | <br> |
| VOLVO            |            |              |              |      |
| CONTAMIN         | NATION     |              |              |      |
| Water            | %          | NEG          | NEG          | <br> |
| Soot %           | %          | NEG<br>■ 0.6 | NEG<br>■ 0.6 |      |
| Nitration (PA)   | %          | 64           | 68           | <br> |
| ` ,              |            | 58           | 63           |      |
| Sulfation (PA)   | %          |              |              | <br> |
| Glycol           | %          | NEG          | NEG          | <br> |
| Fuel             | %          | <1.0         | <1.0         | <br> |
| Silicon          | ppm        | <b>4</b>     | □34          | <br> |
| Sodium           | ppm        | <b>2</b>     | 2            | <br> |
| Potassium        | ppm        | <b>0</b>     | <b>4</b>     | <br> |
| VOLVO            |            |              |              |      |
| WEAR ME          | TALS       |              |              |      |
| Iron             | ppm        | <b>9</b>     | □31          | <br> |
| Copper           | ppm        | <b>6</b>     | <b>1</b> 96  | <br> |
| Lead             | ppm        | <b></b>      | <b>2</b>     | <br> |
| Tin              | ppm        | <b>■</b> 0   | <b>4</b>     | <br> |
| Aluminum         | ppm        | <b>-</b> <1  | <b>0</b>     | <br> |
| Chromium         | ppm        | <1           | <b>2</b>     | <br> |
| Molybdenum       | ppm        | <b>42</b>    | <b>1</b> 3   | <br> |
| Nickel           | ppm        | ■0           | <b>4</b>     | <br> |
| Titanium         | ppm        | <b>0</b>     | <1           | <br> |
| Silver           | ppm        | ■0           | 0            | <br> |
| Manganese        | ppm        | <b>■</b> <1  | <b>1</b>     | <br> |
| Vanadium         | ppm        | 0            | 0            | <br> |
|                  |            |              |              |      |
| ADDITIVE:        | 2          |              |              |      |
| Calcium          | ppm        | 1773         | □2267        | <br> |
| Magnesium        | ppm        | ■315         | 64           | <br> |
| Zinc             | ppm        | ■1096        | ■927         | <br> |
| Phosphorus       | ppm        | <b>■</b> 914 | ■848         | <br> |
| Barium           | ppm        | ■0           | 0            | <br> |
| Boron            | ppm        | <1           | <b>6</b>     | <br> |
| 201011           | 77         |              |              |      |

## Diagnosis

Resample at the next service interval to monitor. All component wear rates are normal. There is no indication of any contamination in the oil. The BN result indicates that there is suitable alkalinity remaining in the oil. The condition of the oil is suitable for further service.

#### GRAPHS