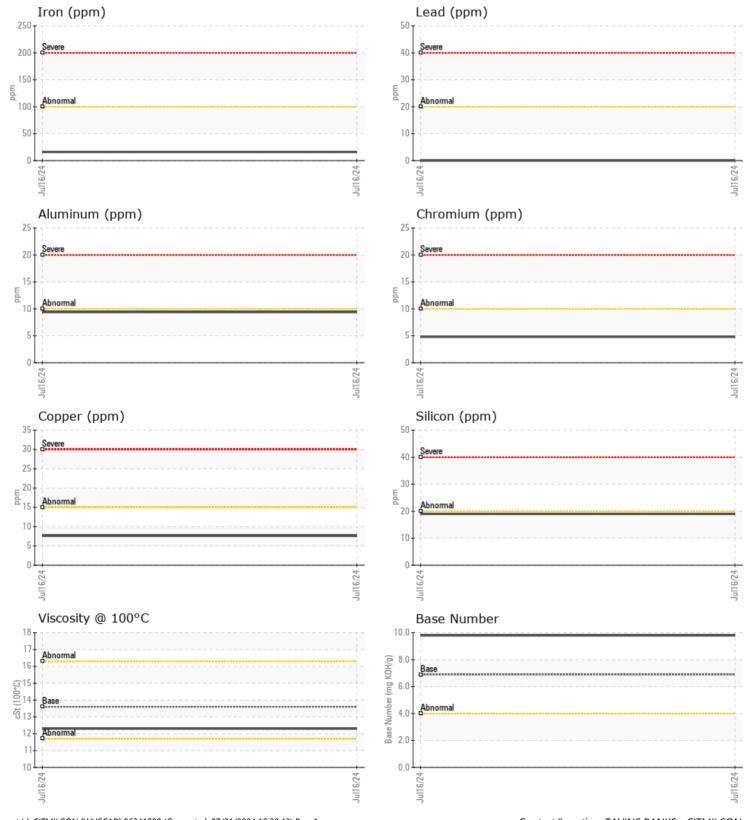

## **CONSTRUCTION EQUIPMENT**

GRAPHS

VOLVO

Report Id: CITMILCON [WUSCAR] 06241299 (Generated: 07/21/2024 10:28:43) Rev: 1

Contact/Location: TAVINS BANKS - CITMILCON

### gnosis

sample at the next service interval monitor.Metal levels are typical for ew component breaking in. There no indication of any contamination he oil. The BN result indicates that re is suitable alkalinity remaining he oil. The condition of the oil is table for further service.