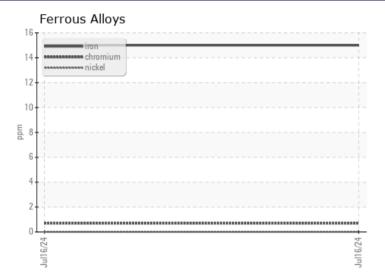

# CONSTRUCTION EQUIPMENT VOLVO LC 450 1008 - DIESEL ENGINE

Sample No: VCP0008496

Oil Type: DIESEL ENGINE OIL SAE 40

Job No:

| VOLVO            |            |              |      |  |
|------------------|------------|--------------|------|--|
| SAMPLE II        | NFORMATION |              |      |  |
| Sample Number    | -          | VCP0008496   | <br> |  |
| Sample Date      |            | 16 Jul 2024  | <br> |  |
| Machine Hours    |            | 0            | <br> |  |
| Oil Hours        |            | 0            | <br> |  |
| Oil Changed      |            | N/A          | <br> |  |
| Sample Status    |            | NORMAL       | <br> |  |
|                  |            |              |      |  |
| OIL CONDI        | TION       |              |      |  |
| Visc @ 100°C     | cSt        | <b>12.8</b>  | <br> |  |
| Base Number (BN) |            | 9.5          | <br> |  |
| Oxidation (PA)   | %          | 82           | <br> |  |
|                  |            |              |      |  |
| VOLVO            | NATION     |              |      |  |
| CONTAMI          | NATIUN     |              |      |  |
| Water            | %          | NEG          | <br> |  |
| Soot %           | %          | ■ 0.1        | <br> |  |
| Nitration (PA)   | %          | 68           | <br> |  |
| Sulfation (PA)   | %          | 61           | <br> |  |
| Glycol           | %          | NEG          | <br> |  |
| Fuel             | %          | <1.0         | <br> |  |
| Silicon          | ppm        | <b>11</b>    | <br> |  |
| Sodium           | ppm        | ■3           | <br> |  |
| Potassium        | ppm        | <b>0</b>     | <br> |  |
| VOLVO            |            |              |      |  |
| WEAR ME          | TALS       |              |      |  |
| Iron             | ppm        | <b>15</b>    | <br> |  |
| Copper           | ppm        | <b>■</b> <1  | <br> |  |
| Lead             | ppm        | <b>■</b> 0   | <br> |  |
| Tin              | ppm        | ■0           | <br> |  |
| Aluminum         | ppm        | ■3           | <br> |  |
| Chromium         | ppm        | <b>■</b> <1  | <br> |  |
| Molybdenum       | ppm        | <b>49</b>    | <br> |  |
| Nickel           | ppm        | ■0           | <br> |  |
| Titanium         | ppm        | ■0           | <br> |  |
| Silver           | ppm        | ■0           | <br> |  |
| Manganese        | ppm        | <b></b>      | <br> |  |
| Vanadium         | ppm        | 0            | <br> |  |
| VOLVO            |            |              |      |  |
| ADDITIVE         | 2          |              |      |  |
| Calcium          | ppm        | <b>1745</b>  | <br> |  |
| Magnesium        | ppm        | <b>■</b> 575 | <br> |  |
| Zinc             | ppm        | <b>1117</b>  | <br> |  |
| Phosphorus       | ppm        | <b>942</b>   | <br> |  |
| Barium           | ppm        | ■0           | <br> |  |
| Boron            | ppm        | <b>17</b>    | <br> |  |
|                  |            |              |      |  |

## Non-ferrous Metals