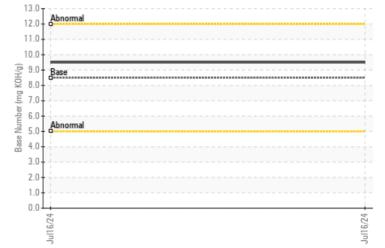

# CONSTRUCTION EQUIPMENT VOLVO LC 450 1008 - DIESEL ENGINE

Sample No: VCP0008496

Oil Type: DIESEL ENGINE OIL SAE 40

Job No:

| VOLVO            |            |              |      |  |
|------------------|------------|--------------|------|--|
| SAMPLE II        | NFORMATION |              |      |  |
| Sample Number    | -          | VCP0008496   | <br> |  |
| Sample Date      |            | 16 Jul 2024  | <br> |  |
| Machine Hours    |            | 0            | <br> |  |
| Oil Hours        |            | 0            | <br> |  |
| Oil Changed      |            | N/A          | <br> |  |
| Sample Status    |            | NORMAL       | <br> |  |
|                  |            |              |      |  |
| OIL CONDI        | TION       |              |      |  |
| Visc @ 100°C     | cSt        | <b>12.8</b>  | <br> |  |
| Base Number (BN) |            | 9.5          | <br> |  |
| Oxidation (PA)   | %          | 82           | <br> |  |
|                  |            |              |      |  |
| VOLVO            | NATION     |              |      |  |
| CONTAMI          | NATIUN     |              |      |  |
| Water            | %          | NEG          | <br> |  |
| Soot %           | %          | ■ 0.1        | <br> |  |
| Nitration (PA)   | %          | 68           | <br> |  |
| Sulfation (PA)   | %          | 61           | <br> |  |
| Glycol           | %          | NEG          | <br> |  |
| Fuel             | %          | <1.0         | <br> |  |
| Silicon          | ppm        | <b>11</b>    | <br> |  |
| Sodium           | ppm        | ■3           | <br> |  |
| Potassium        | ppm        | <b>0</b>     | <br> |  |
| VOLVO            |            |              |      |  |
| WEAR ME          | TALS       |              |      |  |
| Iron             | ppm        | <b>15</b>    | <br> |  |
| Copper           | ppm        | <b>■</b> <1  | <br> |  |
| Lead             | ppm        | <b>■</b> 0   | <br> |  |
| Tin              | ppm        | ■0           | <br> |  |
| Aluminum         | ppm        | ■3           | <br> |  |
| Chromium         | ppm        | <b>■</b> <1  | <br> |  |
| Molybdenum       | ppm        | <b>49</b>    | <br> |  |
| Nickel           | ppm        | ■0           | <br> |  |
| Titanium         | ppm        | ■0           | <br> |  |
| Silver           | ppm        | ■0           | <br> |  |
| Manganese        | ppm        | <b></b>      | <br> |  |
| Vanadium         | ppm        | 0            | <br> |  |
| VOLVO            |            |              |      |  |
| ADDITIVE         | 2          |              |      |  |
| Calcium          | ppm        | <b>1745</b>  | <br> |  |
| Magnesium        | ppm        | <b>■</b> 575 | <br> |  |
| Zinc             | ppm        | <b>1117</b>  | <br> |  |
| Phosphorus       | ppm        | <b>942</b>   | <br> |  |
| Barium           | ppm        | ■0           | <br> |  |
| Boron            | ppm        | <b>17</b>    | <br> |  |
|                  |            |              |      |  |

## Base Number