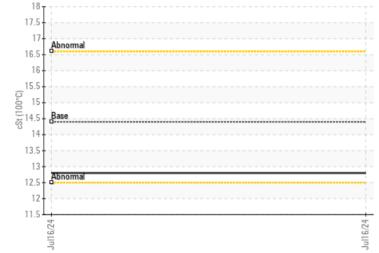

# CONSTRUCTION EQUIPMENT VOLVO LC 450 1008 - DIESEL ENGINE

Sample No: VCP0008496

Oil Type: DIESEL ENGINE OIL SAE 40

Job No:

| VOLVO            |            |              |      |  |
|------------------|------------|--------------|------|--|
| SAMPLE II        | NFORMATION |              |      |  |
| Sample Number    | -          | VCP0008496   | <br> |  |
| Sample Date      |            | 16 Jul 2024  | <br> |  |
| Machine Hours    |            | 0            | <br> |  |
| Oil Hours        |            | 0            | <br> |  |
| Oil Changed      |            | N/A          | <br> |  |
| Sample Status    |            | NORMAL       | <br> |  |
|                  |            |              |      |  |
| OIL CONDI        | TION       |              |      |  |
| Visc @ 100°C     | cSt        | <b>12.8</b>  | <br> |  |
| Base Number (BN) |            | 9.5          | <br> |  |
| Oxidation (PA)   | %          | 82           | <br> |  |
|                  |            |              |      |  |
| VOLVO            | NATION     |              |      |  |
| CONTAMI          | NATIUN     |              |      |  |
| Water            | %          | NEG          | <br> |  |
| Soot %           | %          | ■ 0.1        | <br> |  |
| Nitration (PA)   | %          | 68           | <br> |  |
| Sulfation (PA)   | %          | 61           | <br> |  |
| Glycol           | %          | NEG          | <br> |  |
| Fuel             | %          | <1.0         | <br> |  |
| Silicon          | ppm        | <b>11</b>    | <br> |  |
| Sodium           | ppm        | ■3           | <br> |  |
| Potassium        | ppm        | <b>0</b>     | <br> |  |
| VOLVO            |            |              |      |  |
| WEAR ME          | TALS       |              |      |  |
| Iron             | ppm        | <b>15</b>    | <br> |  |
| Copper           | ppm        | <b>■</b> <1  | <br> |  |
| Lead             | ppm        | <b>■</b> 0   | <br> |  |
| Tin              | ppm        | ■0           | <br> |  |
| Aluminum         | ppm        | ■3           | <br> |  |
| Chromium         | ppm        | <b>■</b> <1  | <br> |  |
| Molybdenum       | ppm        | <b>49</b>    | <br> |  |
| Nickel           | ppm        | ■0           | <br> |  |
| Titanium         | ppm        | ■0           | <br> |  |
| Silver           | ppm        | ■0           | <br> |  |
| Manganese        | ppm        | <b></b>      | <br> |  |
| Vanadium         | ppm        | 0            | <br> |  |
| VOLVO            |            |              |      |  |
| ADDITIVE         | 2          |              |      |  |
| Calcium          | ppm        | <b>1745</b>  | <br> |  |
| Magnesium        | ppm        | <b>■</b> 575 | <br> |  |
| Zinc             | ppm        | <b>1117</b>  | <br> |  |
| Phosphorus       | ppm        | <b>942</b>   | <br> |  |
| Barium           | ppm        | ■0           | <br> |  |
| Boron            | ppm        | <b>17</b>    | <br> |  |
|                  |            |              |      |  |

# Viscosity @ 100°C