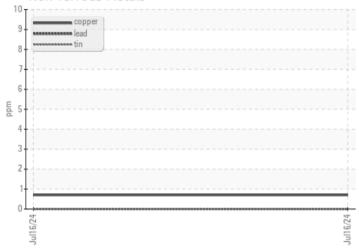

# CONSTRUCTION EQUIPMENT VOLVO LC 450 1008 - DIESEL ENGINE

Sample No: VCP0008496

Oil Type: DIESEL ENGINE OIL SAE 40

Job No:

| VOLVO            |            |              |      |  |
|------------------|------------|--------------|------|--|
| SAMPLE II        | NFORMATION |              |      |  |
| Sample Number    | -          | VCP0008496   | <br> |  |
| Sample Date      |            | 16 Jul 2024  | <br> |  |
| Machine Hours    |            | 0            | <br> |  |
| Oil Hours        |            | 0            | <br> |  |
| Oil Changed      |            | N/A          | <br> |  |
| Sample Status    |            | NORMAL       | <br> |  |
|                  |            |              |      |  |
| OIL CONDI        | TION       |              |      |  |
| Visc @ 100°C     | cSt        | <b>12.8</b>  | <br> |  |
| Base Number (BN) |            | 9.5          | <br> |  |
| Oxidation (PA)   | %          | 82           | <br> |  |
|                  |            |              |      |  |
| VOLVO            | NATION     |              |      |  |
| CONTAMI          | NATIUN     |              |      |  |
| Water            | %          | NEG          | <br> |  |
| Soot %           | %          | ■ 0.1        | <br> |  |
| Nitration (PA)   | %          | 68           | <br> |  |
| Sulfation (PA)   | %          | 61           | <br> |  |
| Glycol           | %          | NEG          | <br> |  |
| Fuel             | %          | <1.0         | <br> |  |
| Silicon          | ppm        | <b>11</b>    | <br> |  |
| Sodium           | ppm        | ■3           | <br> |  |
| Potassium        | ppm        | <b>0</b>     | <br> |  |
| VOLVO            |            |              |      |  |
| WEAR ME          | TALS       |              |      |  |
| Iron             | ppm        | <b>15</b>    | <br> |  |
| Copper           | ppm        | <b>■</b> <1  | <br> |  |
| Lead             | ppm        | <b>■</b> 0   | <br> |  |
| Tin              | ppm        | ■0           | <br> |  |
| Aluminum         | ppm        | ■3           | <br> |  |
| Chromium         | ppm        | <b>■</b> <1  | <br> |  |
| Molybdenum       | ppm        | <b>49</b>    | <br> |  |
| Nickel           | ppm        | ■0           | <br> |  |
| Titanium         | ppm        | ■0           | <br> |  |
| Silver           | ppm        | ■0           | <br> |  |
| Manganese        | ppm        | <b></b>      | <br> |  |
| Vanadium         | ppm        | 0            | <br> |  |
| VOLVO            |            |              |      |  |
| ADDITIVE         | 2          |              |      |  |
| Calcium          | ppm        | <b>1745</b>  | <br> |  |
| Magnesium        | ppm        | <b>■</b> 575 | <br> |  |
| Zinc             | ppm        | <b>1117</b>  | <br> |  |
| Phosphorus       | ppm        | <b>942</b>   | <br> |  |
| Barium           | ppm        | ■0           | <br> |  |
| Boron            | ppm        | <b>17</b>    | <br> |  |
|                  |            |              |      |  |

## Non-ferrous Metals