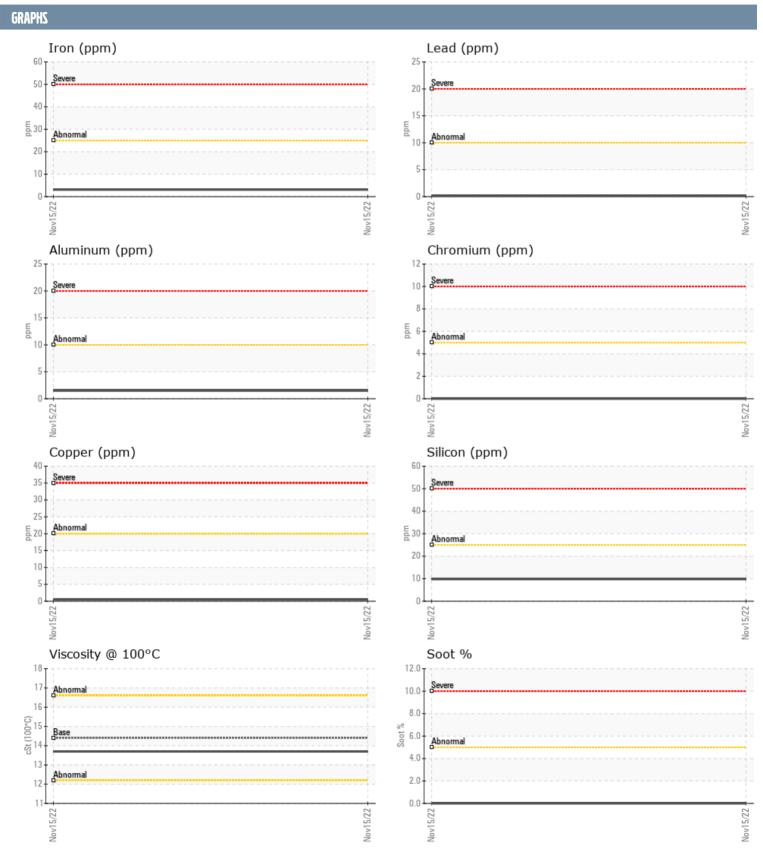

## **KOHLER 2091236 - GENSET**

Sample No: VPA044262

Oil Type: DIESEL ENGINE OIL SAE 40

| SAMPLE INFORM  | ATION |                |      |  |
|----------------|-------|----------------|------|--|
| Sample Number  |       | VPA044262      | <br> |  |
| Sample Date    |       | 15 Nov 2022    | <br> |  |
| Machine Hours  |       | 1399           | <br> |  |
| Oil Hours      |       | 0              | <br> |  |
| Oil Changed    |       | N/A            | <br> |  |
| Sample Status  |       | NORMAL         | <br> |  |
| OIL CONDITION  |       |                |      |  |
|                |       |                |      |  |
| Visc @ 100°C   | cSt   | ■13.7          | <br> |  |
| Oxidation (PA) | %     | 60             | <br> |  |
| CONTAMINATION  |       |                |      |  |
| Soot %         | %     | <b>0</b>       | <br> |  |
| Nitration (PA) | %     | 50             | <br> |  |
| Sulfation (PA) | %     | 54             | <br> |  |
| Glycol         | %     | NEG            | <br> |  |
| Fuel           | %     | <1.0           | <br> |  |
| Silicon        | ppm   | <b>10</b>      | <br> |  |
| Sodium         | ppm   | <b>2</b>       | <br> |  |
| Potassium      | ppm   | <b>■1</b>      | <br> |  |
| WEAR METALS    |       |                |      |  |
| Iron           | ppm   | <b>■</b> 3     | <br> |  |
| Copper         | ppm   | <b>■&lt;1</b>  | <br> |  |
| Lead           | ppm   | <b>■ &lt;1</b> | <br> |  |
| Tin            | ppm   | <b>■</b> <1    | <br> |  |
| Aluminum       | ppm   | <b>2</b>       | <br> |  |
| Chromium       | ppm   | <b>■</b> 0     | <br> |  |
| Molybdenum     | ppm   | ■59            | <br> |  |
| Nickel         | ppm   | <b>■</b> 0     | <br> |  |
| Titanium       | ppm   | ■0             | <br> |  |
| Silver         | ppm   | ■0             | <br> |  |
| Manganese      | ppm   | <b></b>        | <br> |  |
| Vanadium       | ppm   | 0              | <br> |  |
| ADDITIDES      |       |                |      |  |
| Calcium        | ppm   | <b>1530</b>    | <br> |  |
| Magnesium      | ppm   | <b>506</b>     | <br> |  |
| Zinc           | ppm   | <b>1134</b>    | <br> |  |
| Phosphorus     | ppm   | <b>1048</b>    | <br> |  |
| Barium         | ppm   | ■0             | <br> |  |
| Boron          | ppm   | <b>■39</b>     | <br> |  |
|                |       |                |      |  |

## Diagnosis

Resample at the next service interval to monitor. Please specify the brand, type, and viscosity of the oil on your next sample. All component wear rates are normal. There is no indication of any contamination in the oil. The condition of the oil is acceptable for the time in service.