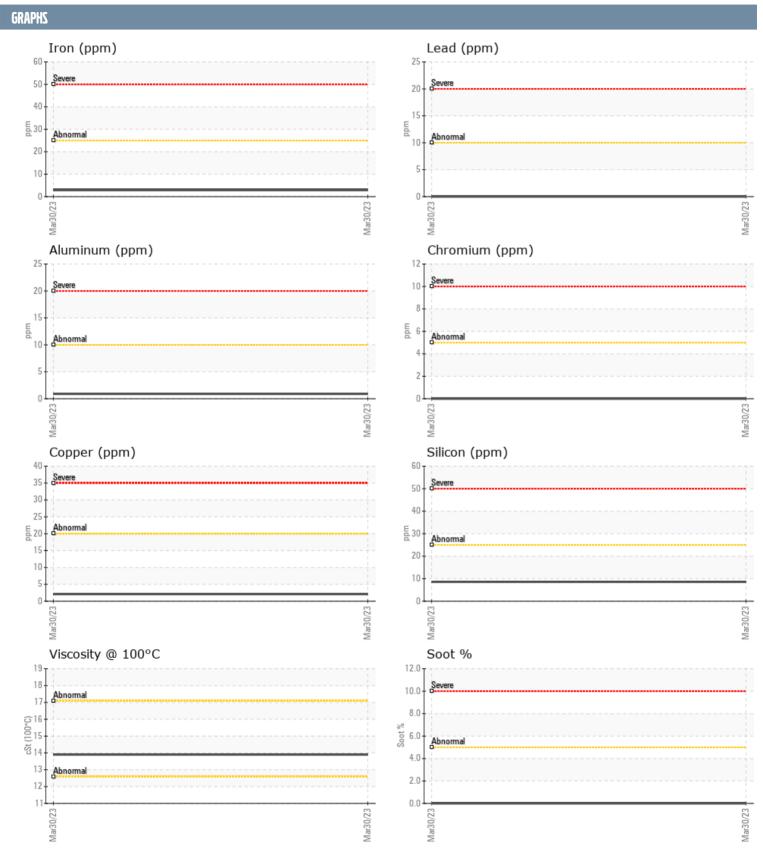

## PAUL MATTEAUS NO UNIT VPA045967 - GENSET

Sample No: VPA045967

Oil Type: PETRO CANADA 15W40

| SAMPLE INFORM  | ATION |               |      |  |
|----------------|-------|---------------|------|--|
| Sample Number  |       | VPA045967     | <br> |  |
| Sample Date    |       | 30 Mar 2023   | <br> |  |
| Machine Hours  |       | 117           | <br> |  |
| Oil Hours      |       | 117           | <br> |  |
| Oil Changed    |       | Not Changd    | <br> |  |
| Sample Status  |       | NORMAL        | <br> |  |
| OIL CONDITION  |       |               |      |  |
|                | C:    | <b>—42.0</b>  |      |  |
| Visc @ 100°C   | cSt   | <b>13.9</b>   | <br> |  |
| Oxidation (PA) | %     | 68            | <br> |  |
| CONTAMINATION  |       |               |      |  |
| Soot %         | %     | <b>0</b>      | <br> |  |
| Nitration (PA) | %     | 61            | <br> |  |
| Sulfation (PA) | %     | 61            | <br> |  |
| Glycol         | %     | NEG           | <br> |  |
| Fuel           | %     | <1.0          | <br> |  |
| Silicon        | ppm   | <b>■</b> 9    | <br> |  |
| Sodium         | ppm   | ■3            | <br> |  |
| Potassium      | ppm   | ■ 0           | <br> |  |
| WEAR METALS    |       |               |      |  |
| Iron           | ppm   | <b>■</b> 3    | <br> |  |
| Copper         | ppm   | <b>2</b>      | <br> |  |
| Lead           | ppm   | <b>0</b>      | <br> |  |
| Tin            | ppm   | <b>■</b> 0    | <br> |  |
| Aluminum       | ppm   | <b>■&lt;1</b> | <br> |  |
| Chromium       | ppm   | ■0            | <br> |  |
| Molybdenum     | ppm   | <b>44</b>     | <br> |  |
| Nickel         | ppm   | ■0            | <br> |  |
| Titanium       | ppm   | <1            | <br> |  |
| Silver         | ppm   | <b>□</b> 0    | <br> |  |
| Manganese      | ppm   | <b></b>       | <br> |  |
| Vanadium       | ppm   | 0             | <br> |  |
| ADDITIVES      |       |               |      |  |
| Calcium        | ppm   | <b>1247</b>   | <br> |  |
| Magnesium      | ppm   | <b>■</b> 664  | <br> |  |
| Zinc           | ppm   | ■819          | <br> |  |
| Phosphorus     | ppm   | <b>770</b>    | <br> |  |
| Barium         | ppm   | <b>2</b>      | <br> |  |
| Boron          | ppm   | <b>43</b>     | <br> |  |
|                |       |               |      |  |

## Diagnosis

F:

Resample at the next service interval to monitor. All component wear rates are normal. There is no indication of any contamination in the oil. The condition of the oil is acceptable for the time in service.