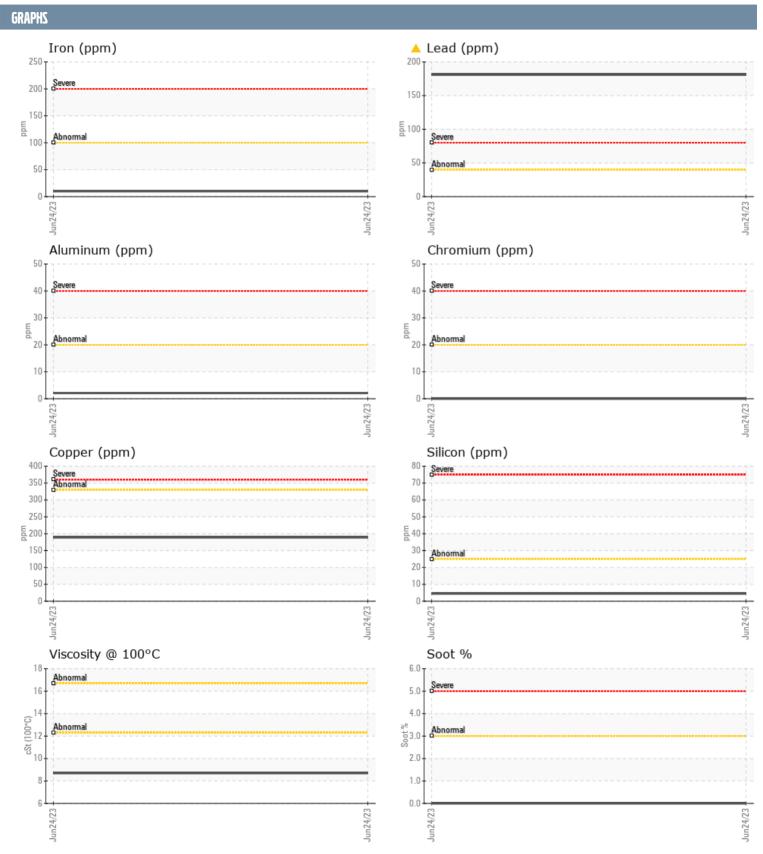

## 9513774 - STARBOARD DIESEL ENGINE

Sample No: VPA039477
Oil Type: NOT GIVEN

| SAMPLE INFORMA | ATION |             |      |  |
|----------------|-------|-------------|------|--|
| Sample Number  |       | VPA039477   | <br> |  |
| Sample Date    |       | 24 Jun 2023 | <br> |  |
| Machine Hours  |       | 0           | <br> |  |
| Oil Hours      |       | 0           | <br> |  |
| Oil Changed    |       | N/A         | <br> |  |
| Sample Status  |       | ATTENTION   | <br> |  |
| OIL CONDITION  |       |             |      |  |
|                |       |             |      |  |
| Visc @ 100°C   | cSt   | 8.7         | <br> |  |
| Oxidation (PA) | %     | 24          | <br> |  |
| CONTAMINATION  |       |             |      |  |
| Soot %         | %     | <b>0</b>    | <br> |  |
| Nitration (PA) | %     | 34          | <br> |  |
| Sulfation (PA) | %     | 38          | <br> |  |
| Glycol         | %     | NEG         | <br> |  |
| Fuel           | %     | <b>0.7</b>  | <br> |  |
| Silicon        | ppm   | <b>4</b>    | <br> |  |
| Sodium         | ppm   | <b>5</b>    | <br> |  |
| Potassium      | ppm   | <b>■</b> 0  | <br> |  |
| WEAR METALS    |       |             |      |  |
| Iron           | ppm   | <b>1</b> 0  | <br> |  |
| Copper         | ppm   | <b>189</b>  | <br> |  |
| Lead           | ppm   | <u> </u>    | <br> |  |
| Tin            | ppm   | <b>■</b> 0  | <br> |  |
| Aluminum       | ppm   | <b>2</b>    | <br> |  |
| Chromium       | ppm   | <b>■</b> 0  | <br> |  |
| Molybdenum     | ppm   | <b>116</b>  | <br> |  |
| Nickel         | ppm   | <b>■</b> <1 | <br> |  |
| Titanium       | ppm   | 0           | <br> |  |
| Silver         | ppm   | <b>■</b> <1 | <br> |  |
| Manganese      | ppm   | <1          | <br> |  |
| Vanadium       | ppm   | 0           | <br> |  |
| ADDITIVES      |       |             |      |  |
| Calcium        | ppm   | <b>2446</b> | <br> |  |
| Magnesium      | ppm   | ■20         | <br> |  |
| Zinc           | ppm   | ■1005       | <br> |  |
| Phosphorus     | ppm   | <b>969</b>  | <br> |  |
| Barium         | ppm   | <b>0</b>    | <br> |  |
| Boron          | ppm   | ■86         | <br> |  |
|                |       |             |      |  |

## Diagnosis

No corrective action is recommended at this time. Resample at the next service interval to monitor. The fluid was not specified, however, a fluid match indicates that this fluid is SAE 20 Diesel Engine Oil. Please confirm the oil type and grade, and specify the brand of the oil on your next sample.Lead ppm levels are noted. All other component wear rates are normal. Fuel content negligible. There is no indication of any contamination in the oil. Viscosity of sample indicates oil is within SAE 20 range, advise investigate. The condition of the oil is acceptable for the time in service.